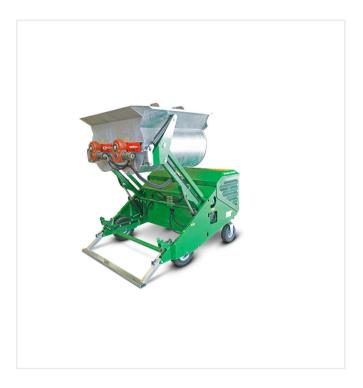

### Batch mixer for binder, rubber granules and gravel. Option: charging vat.

In comparison with the MixMatic M1202, extremely robust and large M2402 offers double mixing capacity and therefore is the rational solution for the instances when the quantity of mixed material needs to be increased to cover larger areas or to accomplish higher installation levels - for example, when installing medium to large sports or industrial surfaces.

The MixMatic M2402 is also characterized by the same positive characteristics as M1202 model: the low filling height and strong lifting hydraulics also in this dimension for easier loading and emptying, as well as for accelerated, intensive mixing of the material.