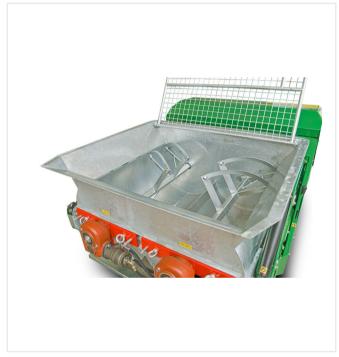

#### **Process reliability**

Large-capacity mixer container with hydraulic twin drive for the mixing tools.

#### Proven

The mixing container can be emptied any desired height up to 1,500 mm.