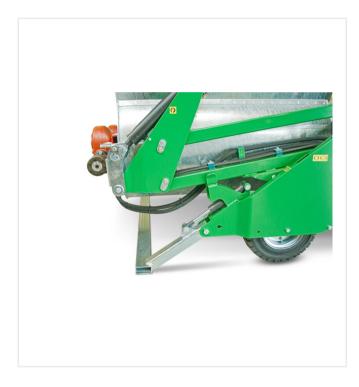

#### Safety

Hydraulically foldable supports for a safe position of the machine.

#### **Process reliability**

Large-capacity mixer container with hydraulic twin drive for the mixing tools.

#### Proven

The mixing container can be emptied any desired height up to 1,500 mm.