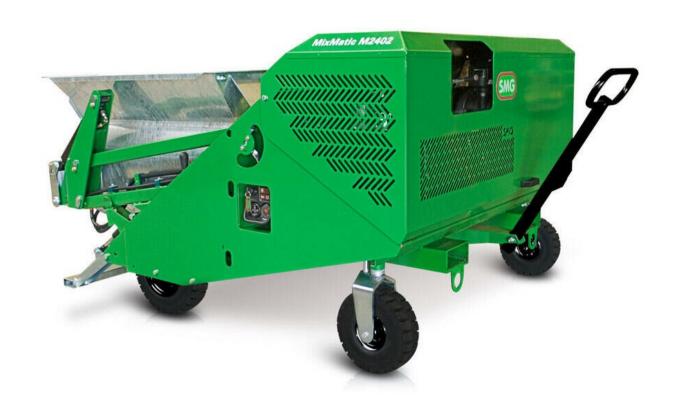

### Batch mixer for binder, rubber granules and gravel. Option: charging vat.

In comparison with the MixMatic M1202, extremely robust and large M2402 offers double mixing capacity and therefore is the rational solution for the instances when the quantity of mixed material needs to be increased to cover larger areas or to accomplish higher installation levels - for example, when installing medium to large sports or industrial surfaces.

The MixMatic M2402 is also characterized by the same positive characteristics as M1202 model: the low filling height and strong lifting hydraulics also in this dimension for easier loading and emptying, as well as for accelerated, intensive mixing of the material.