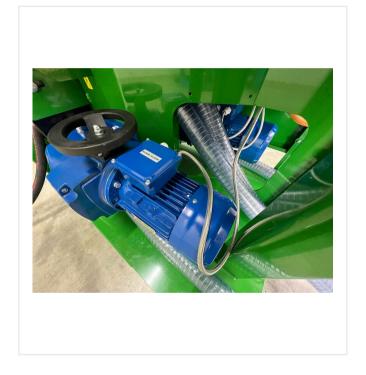

sists of each two suction pumps as well as dosage pumps. During continuous operation frequency converters enable mixing ratios of up to 10:1.

A special mixing tool mixes components A and B into a homogeneous self-levelling polyurethane coating. Flow rate sensors control the suction process. The calibration of the machine can be carried out through the central control panel. Afterwards the mixer is switched on and off manually by means of the manual control panel.

An optional material container also permits adding granulate or granulate powder. The tank capacity is 100 litres.

M5300 has an output of up to 65 kg.

## **Detail views**







MixMatic M5300

**Flexibility**Adjusting gear for material containers

**Time-saving cleaning**Mixer pipe and mixer outlet

### **Detail views**







#### Comfort

Variable speed gear for dosing pumps.

### **Process reliability**

Control cabinet with timer, indicator lights and frequency converter for mixing ratios up to 10:1

#### **Proven**

Suction and dosing pump.

## **Detail views**



#### Variable

Material container for mixing granules or granulate powder.

## **Technical information**

| Drives pumps / mixer | Three-phase current gear motor infinitely variable via frequency converter |
|----------------------|----------------------------------------------------------------------------|
| Power                | 7,5 kW (10,2 HP) / 400V / 50-60 Hz / 14 A                                  |
| Mixing capacity      | 65 kg / min                                                                |
| Weight               | 850 kg