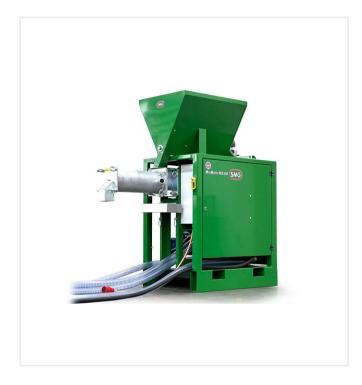

#### Automatic continuous mixer for two-component self-levelling PUR systems.

MixMatic M5300 is the best machine for mixing of high-quality liquid polymers for such synthetic sports surfaces as synthetic surfaces or sandwich systems.

In particular, certified (IAAF) high-performance sport facilities require constantly exact and homogeneous material mixtures during the installation process.

The M5300 consists of each two suction pumps as well as dosage pumps. During continuous operation frequency converters enable mixing ratios of up to 10:1.

A special mixing tool mixes components A and B into a homogeneous self-levelling polyurethane coating. Flow rate sensors control the suction process. The calibration of the machine can be carried out through the central control panel. Afterwards the mixer is switched on and off manually by means of the manual control panel.

An optional material container also permits adding granulate or granulate powder. The tank capacity is 100 litres.

M5300 has an output of up to 65 kg.