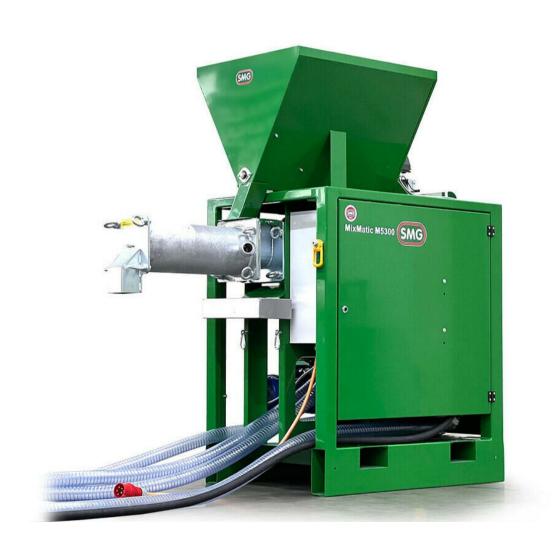

#### Automatic continuous mixer for two-component self-levelling PUR systems.

MixMatic M5300 is the best machine for mixing of high-quality liquid polymers for such synthetic sports surfaces as synthetic surfaces or sandwich systems.

A special mixing tool mixes components A and B into a homogeneous self-levelling polyurethane coating. Flow rate sensors control the suction process. The calibration of the machine can be carried out through the central control panel. Afterwards the mixer is switched on and off manually by means of the manual control panel.

An optional material container also permits adding granulate or granulate powder. The tank capacity is 100 litres.

M5300 has an output of up to 65 kg.

## **Detail views**

MixMatic M5300

**Flexibility**Adjusting gear for material containers

**Time-saving cleaning**Mixer pipe and mixer outlet