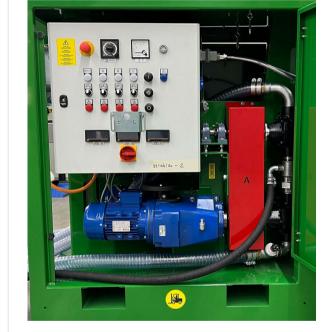

### **Process reliability**

Control cabinet with timer, indicator lights and frequency converter for mixing ratios up to 10:1