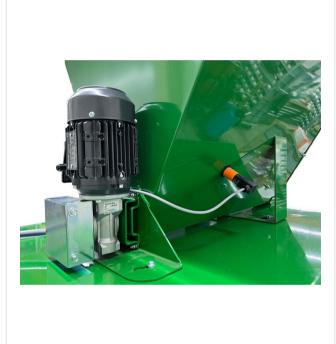

tified (IAAF) high-performance sport facilities require constantly exact and homogeneous material mixtures during the installation process.

The M5300 consists of each two suction pumps as well as dosage pumps. During continuous operation frequency converters enable mixing ratios of up to 10:1.

A special mixing tool mixes components A and B into a homogeneous self-levelling polyurethane coating. Flow rate sensors control the suction process. The calibration of the machine can be carried out through the central control panel. Afterwards the mixer is switched on and off manually by means of the manual control panel.

An optional material container also permits adding granulate or granulate powder. The tank capacity is 100 litres.

M5300 has an output of up to 65 kg.

## **Detail views**







MixMatic M5300

**Flexibility**Adjusting gear for material containers

**Time-saving cleaning**Mixer pipe and mixer outlet

### **Detail views**







#### Comfort

Variable speed gear for dosing pumps.

### **Process reliability**

Control cabinet with timer, indicator lights and frequency converter for mixing ratios up to 10:1

#### **Proven**

Suction and dosing pump.

## **Detail views**



#### Variable

Material container for mixing granules or granulate powder.

## **Technical information**

| Drives pumps / mixer | Three-phase current gear motor infinitely variable via frequency converter |
|----------------------|----------------------------------------------------------------------------|
| Power                | 7,5 kW (10,2 HP) / 400V / 50-60 Hz / 14 A