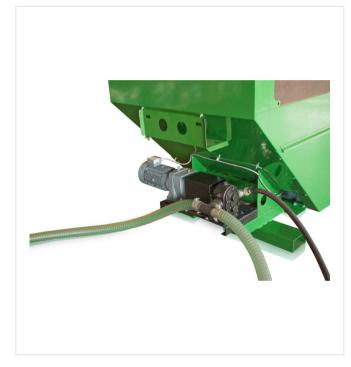

### **Detail views**

MixMatic M6008 without gravel unit

Suction pump and by-pass hose