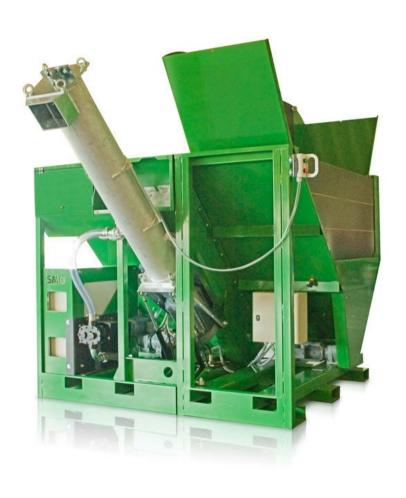

#### Fully automatic continuous mixer for binder and rubber granules; prepared for connection of the material component (gravel unit).

Our most powerful mixing machine for 1-component binder and rubber granulate is equipped with a material container with 2,500 l capacity. The container can be loaded with rubber granulate either with a Big Bag or a shovel loader. For all pumps and electric motors for the dosing of the components, mixing ratios can be precisely adjusted and consumption levels can be evaluated on the regular basis.

The machine is operated by a full-graphic touch-screen control unit. Afterwards the mixer is switched on and off manually by means of the manual control panel. The maximum mixing capacity of the MixMatic M6008 is 400 kg/min. The levels of the components are monitored by sensors and signals. An additional large material container with a capacity of 1,600 l is used for mixing of materials for elastic base layers, such as 1-component binder, rubber granulate and gravel.