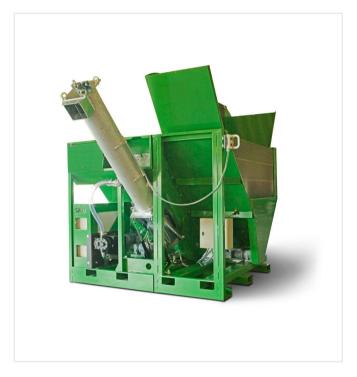

### **Detail views**

MixMatic M6008 without gravel unit

Suction pump and by-pass hose