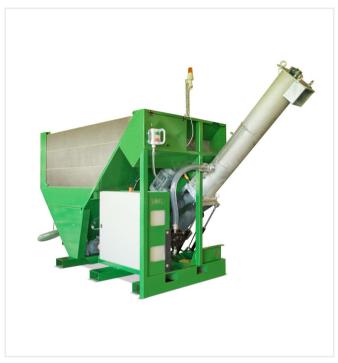

#### Fully automatic continuous mixer for binder and rubber granules; prepared for connection of the material component (gravel unit).

Our most powerful mixing machine for 1-component binder and rubber granulate is equipped with a material container with 2,500 l capacity. The container can be loaded with rubber granulate either with a Big Bag or a shovel loader. For all pumps and electric motors for the dosing of the components, mixing ratios can be precisely adjusted and consumption levels can be evaluated on the regular basis.

The machine is operated by a full-graphic touch-screen control unit. Afterwards the mixer is switched on and off manually by means of the manual control panel. The maximum mixing capacity of the MixMatic M6008 is 400 kg/min. The levels of the components are monitored by sensors and signals. An additional large material container with a capacity of 1,600 l is used for mixing of materials for elastic base layers, such as 1-component binder, rubber granulate and gravel.

### **Detail views**

MixMatic M6008 without gravel unit

Suction pump and by-pass hose