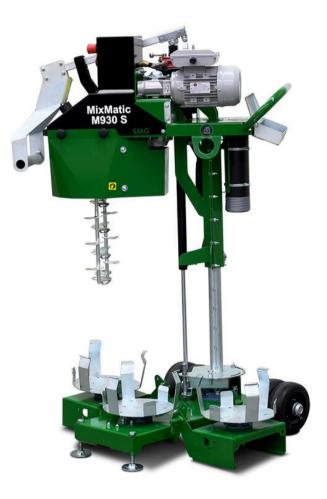

## Semi-Automatic compulsory mixer for coating mixtures, filler and glue.

The MixMatic M930S guarantees smooth operation for a homogeneous mix.

The pivoting mixing-head propels the material buckets in the opposite the direction of the mixing tools, which ensures a reliable mix.

The 3 mixing stations allow enough options to pre-mix material, to create a continous workflow at the mixing station.

The mixing time is adjustable. The duallywheels ensure a easy transport and the support legs ensure a safe stand.

#### MixMatic M930S