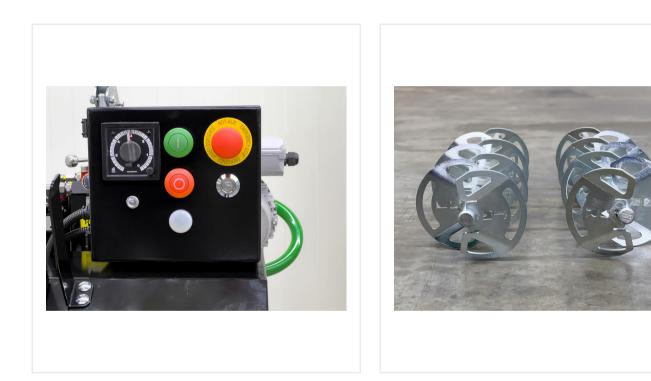

## Prozess safety

Central control panel with timer to set mixing time.

### Design

Special mixing tools for homogenous mix.