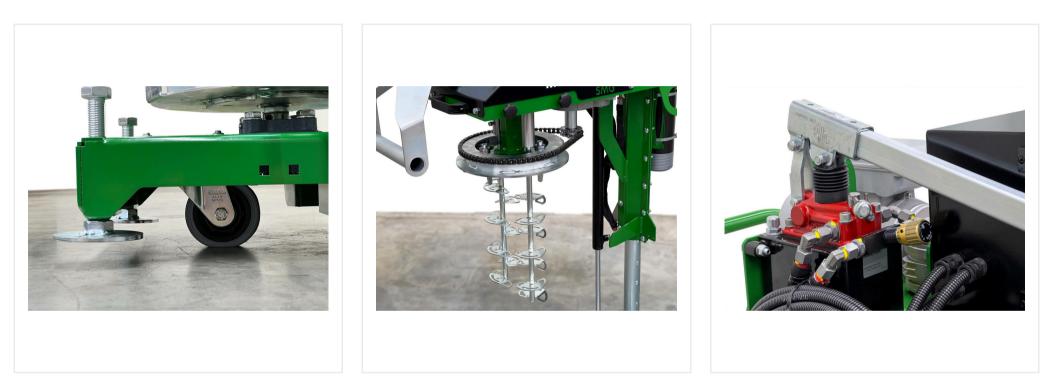

#### Safety

Support legs ensure a safe stand.

### Comfort

Transport wheels for easy transport.

### 2 in 1

Mixing head with mixing tools and to propell the material buckets.

#### Handpump

Manual hydraulic pump to lift and lower the mixing head.

## Prozess safety

Central control panel with timer to set mixing time.