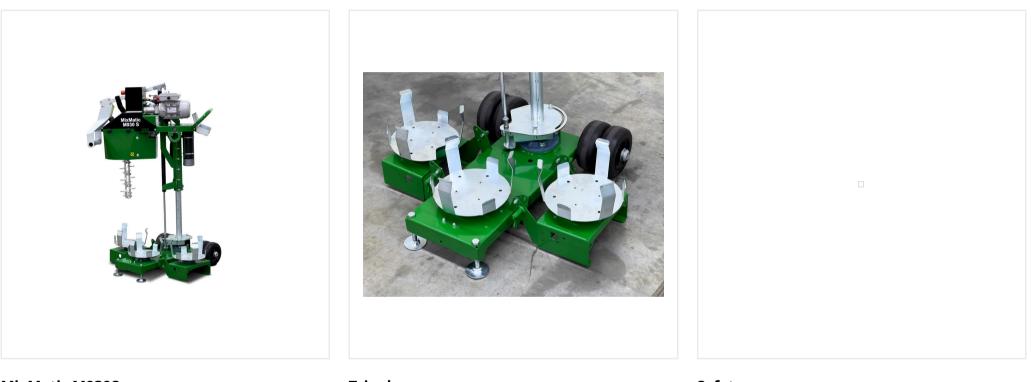

#### MixMatic M930S

### Tripple

3 mixing stations allow enough options to pre-mix material for a continous workflow at the mixing station.

### Comfort

Transport wheels for easy transport.