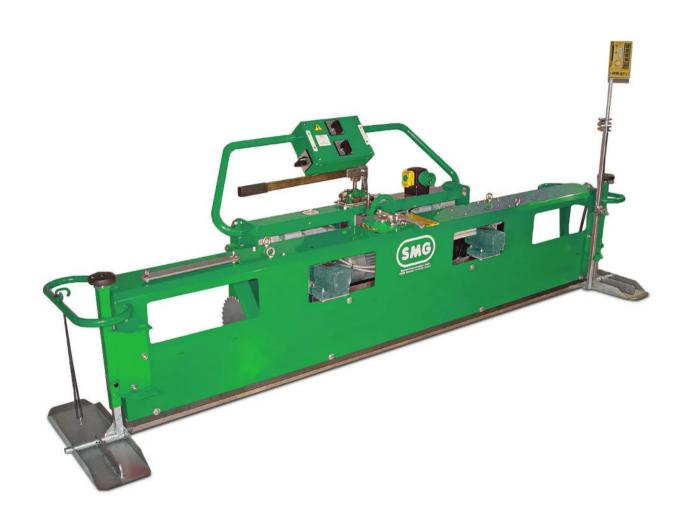

#### Item number/s:

6400181

Semi-automatic paver for bonded screed. Working width 2,400 mm, area performance max. 230 m²/h.

PlanoMatic P102 is designed to fulfil all the requirements of industrial floor installation. High area coverage and extreme ease of handling greatly reduces manpower and working time requirements.

With adjustable speeds from approx. 0.8 m/min to 1.6 m/min PlanoMatic P102 rapidly and evenly compresses every kind of industrial flooring mortar in one pass.

A hand wheel enables the thickness of the covering to be regulated to exactly suit the conditions on the job site. It can also be used with levelling bars. Levelling with laser guidance means that all kinds of top coverings can be laid absolutely even.

### **Technical information**

| Performance        | 2 kW (2,7 HP) / 400 V / 4 A                                                                                       |
|--------------------|-------------------------------------------------------------------------------------------------------------------|
| Drive              | Electro-mechanical with 2-stage gear motor for variable speed approx. 0.8 m/min to 1.6 m/min forward and backward |
| Installation width | approx. 2,400 mm                                                                                                  |
| Area performance   | max. 230 m²/h                                                                                                     |
| Weight             | 250 kg                                                                                                            |
| Dimensions         | L 2,800 x W 1,000 x H 900 mm                                                                                      |