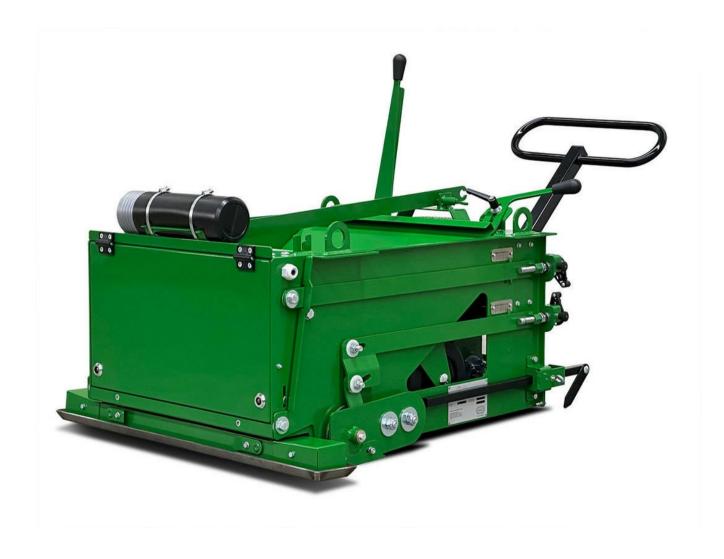

#### Item number/s:

6239864

Semi-automatic paver for multi sports surfaces, design flooring. Working width up to 650 mm, (variable), area performance up to 100 m<sup>2</sup>/h.

The semi-automatic paver PlanoMatic P208 is capable of a theoretical area performance of up to 100 m<sup>2</sup>/h. The installation width of 650 mm makes it the ideal solution for small areas.

The installation speed is set directly on the gear motor. The operating temperature of the screed can be regulated by using a temperature regulator. The compaction degree of the material to be paved as well as the paving thickness can be adjusted using handwheels. Installation thicknesses of 0 - 12 mm are possible.

With a weight of 200 kg and a width of just 900 mm, the P208 can be easily operated by just one person using a steering drawbar and maneuvered through doors or elevators. This makes it easy to reach even hard-to-reach or narrow spaces.