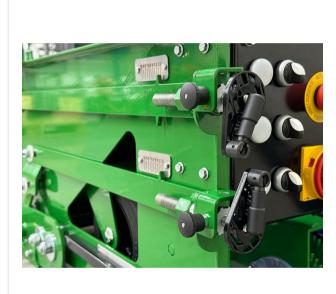

#### **Precision**

Spindles to adjust installation height and compaction.

#### **Process safety**

Adjusted and constant material flow.