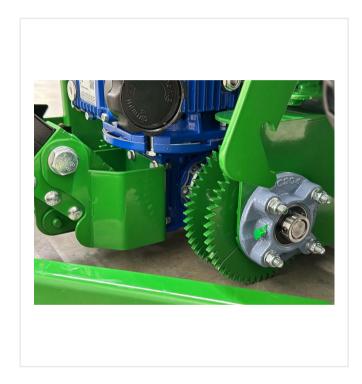

n speed is set directly on the gear motor. The operating temperature of the screed can be regulated by using a temperature regulator. The compaction degree of the material to be paved as well as the paving thickness can be adjusted using handwheels. Installation thicknesses of 0 - 12 mm are possible.

With a weight of 200 kg and a width of just 900 mm, the P208 can be easily operated by just one person using a steering drawbar and maneuvered through doors or elevators. This makes it easy to reach even hard-to-reach or narrow spaces.

### **Detail views**







#### Simple

Central control panel including all operating functions.

#### **Precision**

Spindles to adjust installation height and compaction.

#### **Process safety**

Adjusted and constant material flow.

### **Detail views**



#### Traction

Robust drive wheels

### **Technical information**

| Power              | 1,62 kW (2,2 HP) / 230 V / 50 Hz / 7,05 A           |
|--------------------|-----------------------------------------------------|
| Traction drive     | speed of forward movement c. 1.8 m/min. to 5 m/min. |
| Installation width | 650 mm                                              |
| Area performance   | up to 195 m²/h                                      |
| Weight             | 200 kg                                              |
| Dimensions         | L 1,100 x W 890 x H 1,100 mm                        |



SMG Sportplatzmaschinenbau GmbH | Robert-Bosch-Str. 3, DE - 89269 Vöhringen / Germany | Phone: +49 (0) 7306 96 65 0 Fax: +49 (0) 7306 96 65 50 | info@smg-machines.com | www.smg-machines.com