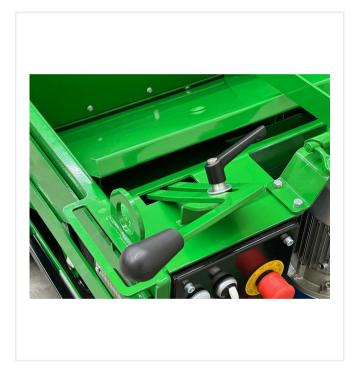

o 100 m<sup>2</sup>/h.

The semi-automatic paver PlanoMatic P208 is capable of a theoretical area performance of up to 100 m<sup>2</sup>/h. The installation width of 650 mm makes it the ideal solution for small areas.

The installation speed is set directly on the gear motor. The operating temperature of the screed can be regulated by using a temperature regulator. The compaction degree of the material to be paved as well as the paving thickness can be adjusted using handwheels. Installation thicknesses of 0 - 12 mm are possible.

With a weight of 200 kg and a width of just 900 mm, the P208 can be easily operated by just one person using a steering drawbar and maneuvered through doors or elevators. This makes it easy to reach even hard-to-reach or narrow spaces.

### **Detail views**







#### Simple

Central control panel including all operating functions.

#### **Precision**

Spindles to adjust installation height and compaction.

#### **Process safety**

Adjusted and constant material flow.

### **Detail views**



#### Traction

Robust drive wheels

### **Technical information**

| Power              | 1,62 kW (2,2 HP) / 230 V / 50 Hz / 7,05 A           |
|--------------------|-----------------------------------------------------|
| Traction drive     | speed of forward movement c. 1.8 m/min. to 5 m/min. |
| Installation width | 650 mm                                              |
| Area performance   | up to 195 m²/h                                      |
| Weight             | 200 kg                                              |
| Dimensions         | L 1,100 x W