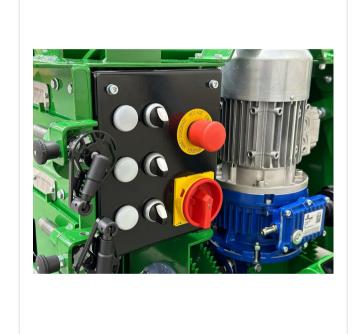

up to 100 m<sup>2</sup>/h.

The semi-automatic paver PlanoMatic P208 is capable of a theoretical area performance of up to 100 m<sup>2</sup>/h. The installation width of 650 mm makes it the ideal solution for small areas.

The installation speed is set directly on the gear motor. The operating temperature of the screed can be regulated by using a temperature regulator. The compaction degree of the material to be paved as well as the paving thickness can be adjusted using handwheels. Installation thicknesses of 0 - 12 mm are possible.

With a weight of 200 kg and a width of just 900 mm, the P208 can be easily operated by just one person using a steering drawbar and maneuvered through doors or elevators. This makes it easy to reach even hard-to-reach or narrow spaces.

### **Detail views**







#### Simple

Central control panel including all operating functions.

#### **Precision**

Spindles to adjust installation height and compaction.

#### **Process safety**

Adjusted and constant material flow.

### **Detail views**



#### Traction

Robust drive wheels

### **Technical information**

| Power              | 1,62 kW (2,2 HP) / 230 V / 50 Hz / 7,05 A           |
|--------------------|-----------------------------------------------------|
| Traction drive     | speed of forward movement c. 1.8 m/min. to 5 m/min. |
| Installation width | 650 mm                                              |
| Area performance   | up to 195 m²/h                                      |
| Weight             | 200 kg                                              |
| Dimensions         | L 1,100