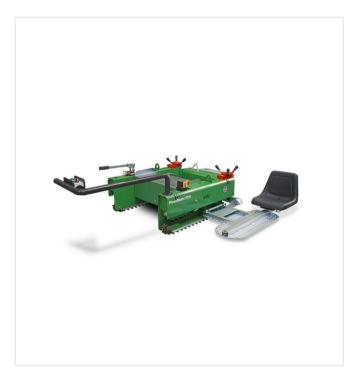

#### Item number/s:

6400033

Semi-automatic paver for multipurpose sports surfaces, playgrounds, runways and jogging tracks. Working width 1,100 mm (variable), area performance 290m<sup>2</sup>/h.

P211 is driven by an electrical gear motor, and thanks to the frequency converters, its paving speed is variably adjustable. The steering drawbar is equipped with operating elements for driving and the oscillation of the screed. Lateral pressure on the steering drawbar determines the travel direction of the machine.

The compaction of the material as well as the installation thickness can be changed manually. Therefore, this lightweight machine can easily be operated by one person.

#### **Detail views**

**PlanoMatic P211** 

Seat plate, with adjustable seat, fits on both sides, for the transport pivoted

Tilt adjustment of the screed, manual handwheel for adjusting the installation thickness

### **Detail views**

Steering arm, for the transport pivoted, with control elements for variable drive and oscillation of the screed bar