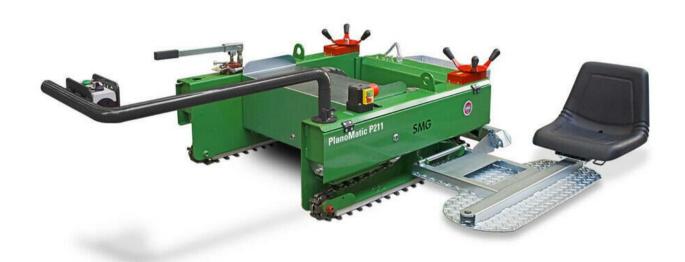

#### Item number/s:

6400033

Semi-automatic paver for multipurpose sports surfaces, playgrounds, runways and jogging tracks. Working width 1,100 mm (variable), area performance 290m<sup>2</sup>/h.

P211 is driven by an electrical gear motor, and thanks to the frequency converters, its paving speed is variably adjustable. The steering drawbar is equipped with operating elements for driving and the oscillation of the screed. Lateral pressure on the steering drawbar determines the travel direction of the machine.

The compaction of the material as well as the installation thickness can be changed manually. Therefore, this lightweight machine can easily be operated by one person.

#### **Detail views**

**PlanoMatic P211** 

Seat plate, with adjustable seat, fits on both sides, for the transport pivoted

Tilt adjustment of the screed, manual handwheel for adjusting the installation thickness

### **Detail views**

Steering arm, for the transport pivoted, with control elements for variable drive and oscillation of the screed bar