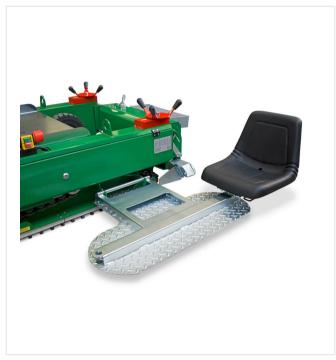

#### **Detail views**

**PlanoMatic P211** 

Seat plate, with adjustable seat, fits on both sides, for the transport pivoted

Tilt adjustment of the screed, manual handwheel for adjusting the installation thickness