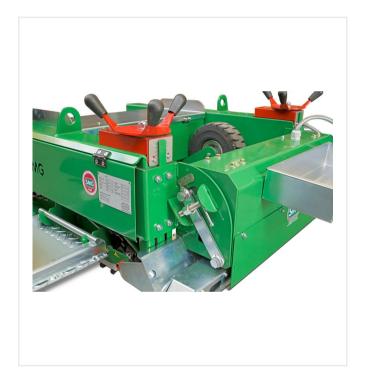

### **Detail views**

Steering arm, for the transport pivoted, with control elements for variable drive and oscillation of the screed bar