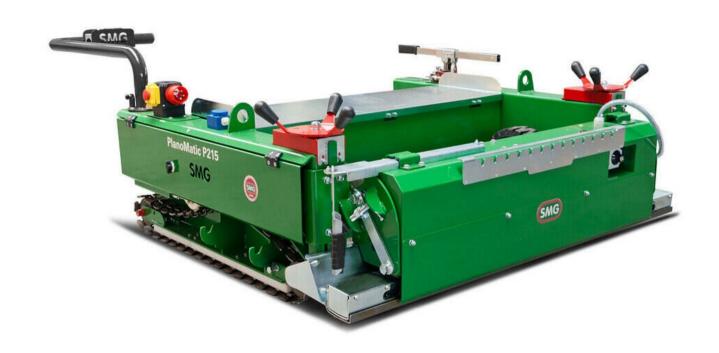

#### Item number/s:

6211491

Semi-automatic paver for multipurpose sports surfaces, playgrounds and jogging tracks. Working width 1,500 mm (variable), area performance 400 m<sup>2</sup>/h.

P215 is driven by an electrical gear motor with frequency converters. Thus, the paving speed can be variably adjusted. The steering drawbar is equipped with operating elements for driving and the oscillation of the screed. Lateral pressure on the steering drawbar determines the direction of travel of the machine.

The angle of the screed can be adjusted for the optimal compaction of the material. The paving thickness is adjustable via two handwheels and can be changed manually at any time. The chassis of the machine lifts up by using the hydraulic hand pump - transporting or rather moving the machine can be done by one person due to the little weight.