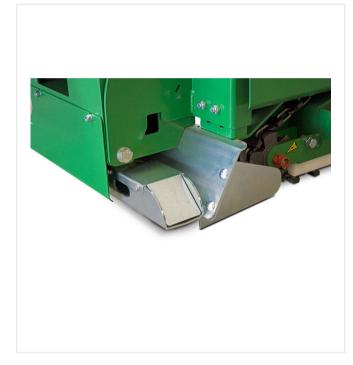

#### **Detail views**

**PlanoMatic P215** 

Hydraulic hand pump for the manual up/down lifting of the machine

Heated screed with limiters on the side for homogeneous and seamless installation