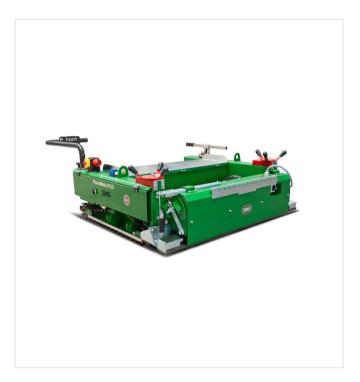

#### **Detail views**

**PlanoMatic P215** 

Hydraulic hand pump for the manual up/down lifting of the machine

Heated screed with limiters on the side for homogeneous and seamless installation