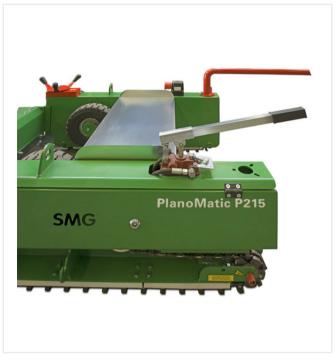

#### Item number/s:

6211491

Semi-automatic paver for multipurpose sports surfaces, playgrounds and jogging tracks. Working width 1,500 mm (variable), area performance 400 m<sup>2</sup>/h.

P215 is driven by an electrical gear motor with frequency converters. Thus, the paving speed can be variably adjusted. The steering drawbar is equipped with operating elements for driving and the oscillation of the screed. Lateral pressure on the steering drawbar determines the direction of travel of the machine.

The angle of the screed can be adjusted for the optimal compaction of the material. The paving thickness is adjustable via two handwheels and can be changed manually at any time. The chassis of the machine lifts up by using the hydraulic hand pump - transporting or rather moving the machine can be done by one person due to the little weight.