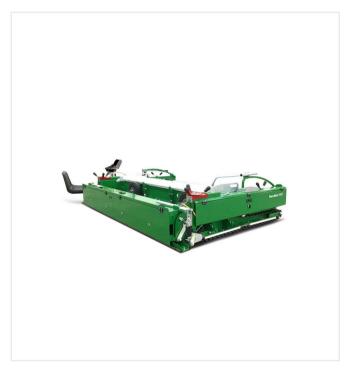

P227 is equipped with only one control panel which can be fixed either on the left or ride side of the machine enabling to access the most important functions easily and clearly.

The variable adjustable installation speed is max. 4.5 m/min, thus providing a theoretical performance of 730 m<sup>2</sup>/h. The machine is easy to manoeuvre with a weight of 830 kg and equipped with driving chains of 80 mm width.

### **Detail views**

**PlanoMatic P227** 

Detachable control panel for left and right

Manual handwheel for adjusting the installation thickness