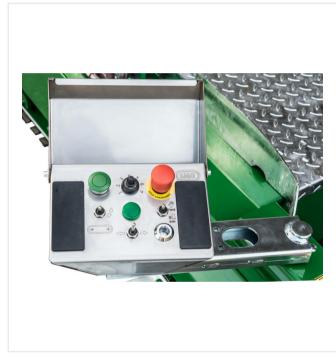

### **Detail views**

**PlanoMatic P227** 

Detachable control panel for left and right

Manual handwheel for adjusting the installation thickness