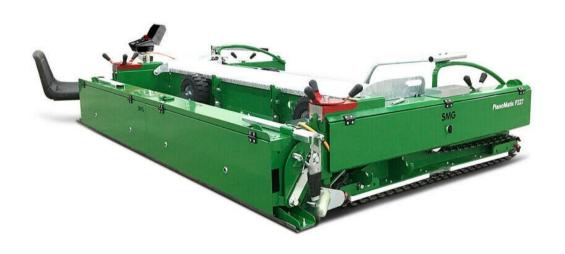

#### Item number/s:

6400274

Semi-automatic paver for athletic tracks and multipurpose sports surfaces. Working width approx 2,700 mm (variable), area performance 730m<sup>2</sup>/h.

The PlanoMatic P227 for athletic tracks is the easiest of all SMG pavers considering handling. On the basis of the proven, however fully automatic model P703, the P227 convinces due to a working width approx 2,700 mm and the intentional reduction to the most important features.

P227 is equipped with only one control panel which can be fixed either on the left or ride side of the machine enabling to access the most important functions easily and clearly.

The variable adjustable installation speed is max. 4.5 m/min, thus providing a theoretical performance of 730 m<sup>2</sup>/h. The machine is easy to manoeuvre with a weight of 830 kg and equipped with driving chains of 80 mm width.

For the optimal surface quality the compaction can be adjusted accordingly by changing the angle of the screed. The oscillating speed of the screed is adjustable and therefore provides the optimum surface quality. Material limiters installed on the side of the screed assure exact paving edges for surfaces without joints. The P227 can be lifted with the help of the hand pump.