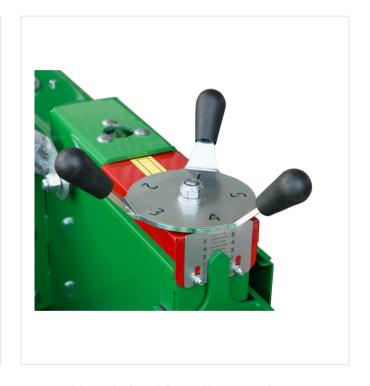

### **Detail views**

**PlanoMatic P227** 

Detachable control panel for left and right

Manual handwheel for adjusting the installation thickness