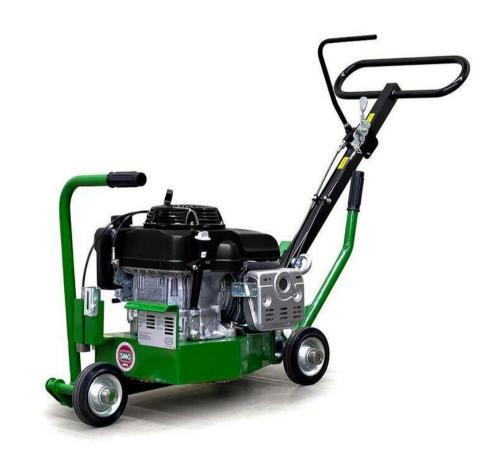

### Grinding machine for synthetic sports surfaces. Removal depth max. 2 mm, working width 300 mm.

RotoMatic R58 is ideal for grinding of elastic synthetic sports surfaces. Its compact structure is particularly effective for small areas, boundary zones, alongside curbstones and for projecting boundary lines.

RotoMatic R58 is steered by hand and the operator has a clear view of the work surface and the edge of the grinding disc. Three solid rubber wheels on bearings enable easy manoeuvrability and ensure an accurate and safe operation. The arrangement of the wheels prevents the grinding disc from tilting, even when the surface is uneven.

The grinding disc is mounted directly on the crankshaft of a 4-stroke petrol engine. That way the power provided by 7,6 kW (10,3 HP) is directly transmitted to the grinding area.

The adjustable grinding pressure is set by hand and held constant by the machine. This prevents fast wear of the grinding disc and damage to the surface.