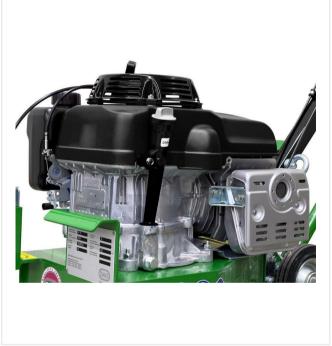

urface and the edge of the grinding disc. Three solid rubber wheels on bearings enable easy manoeuvrability and ensure an accurate and safe operation. The arrangement of the wheels prevents the grinding disc from tilting, even when the surface is uneven.

The grinding disc is mounted directly on the crankshaft of a 4-stroke petrol engine. That way the power provided by 7,6 kW (10,3 HP) is directly transmitted to the grinding area.

The adjustable grinding pressure is set by hand and held constant by the machine. This prevents fast wear of the grinding disc and damage to the surface.

### **Detail views**







**RotoMatic R58** 

Comfort

Lifting mechanism with locking function.

Individual

SMG hard metal grinding disc Ø 300 mm; different grit sizes available.

### **Detail views**







#### **Precision**

Bowden cable and locking for working depth.

#### **Ergonomics**

Steering drawbar and control levers for grinding disc.

#### **Power**

8.7 kW (11.8 HP) Honda engine

### **Technical information**

| Main drive                        | 1-cylinder petrol engine 7,6 kW (10,3 HP) |
|-----------------------------------|-------------------------------------------|
| Working width                     | 300 mm                                    |
| Area performance                  | 70 m <sup>2</sup> /h                      |
| Material removal (grinding depth) | 1 - 2 mm                                  |
| Weight                            | 72 kg                                     |
| Dimensions                        | L 800 x W 400 x H 450 mm                  |



S