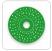

### **Detail views**

**RotoMatic R58** 

Comfort

Lifting mechanism with locking function.

Individual

SMG hard metal grinding disc Ø 300 mm; different grit sizes available.