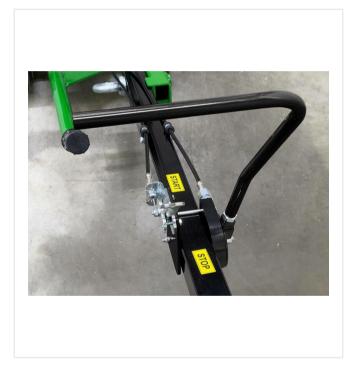

#### **Precision**

Bowden cable and locking for working depth.

#### **Ergonomics**

Steering drawbar and control levers for grinding disc.