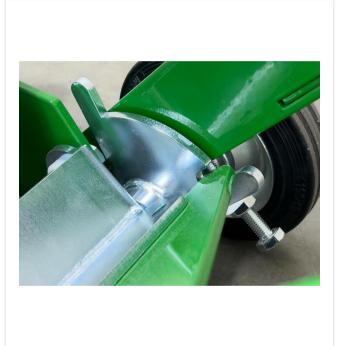

### **Detail views**

**RotoMatic R58** 

Comfort

Lifting mechanism with locking function.

Individual

SMG hard metal grinding disc Ø 300 mm; different grit sizes available.

### **Detail views**