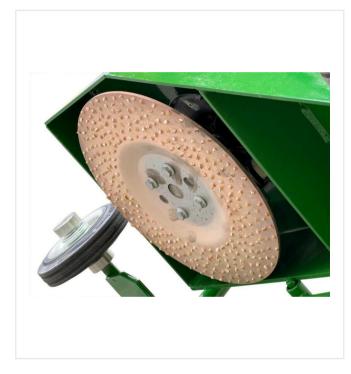

### **Detail views**

**RotoMatic R58** 

Comfort

Lifting mechanism with locking function.

Individual

SMG hard metal grinding disc Ø 300 mm; different grit sizes available.

### **Detail views**