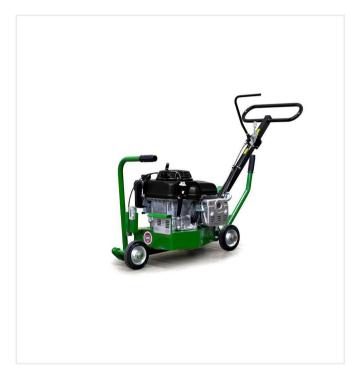

### Grinding machine for synthetic sports surfaces. Removal depth max. 2 mm, working width 300 mm.

RotoMatic R58 is ideal for grinding of elastic synthetic sports surfaces. Its compact structure is particularly effective for small areas, boundary zones, alongside curbstones and for projecting boundary lines.

RotoMatic R58 is steered by hand and the operator has a clear view of the work surface and the edge of the grinding disc. Three solid rubber wheels on bearings enable easy manoeuvrability and ensure an accurate and safe operation. The arrangement of the wheels prevents the grinding disc from tilting, even when the surface is uneven.

The grinding disc is mounted directly on the crankshaft of a 4-stroke petrol engine. That way the power provided by 7,6 kW (10,3 HP) is directly transmitted to the grinding area.

The adjustable grinding pressure is set by hand and held constant by the machine. This prevents fast wear of the grinding disc and damage to the surface.