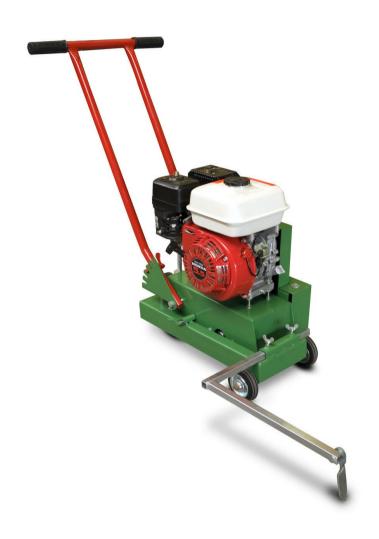

#### **Cutting machine for synthetic sports surfaces.**

After they have become unusable, worn elastic sports surfaces can be relatively easily detached from the construction (usually asphalt). However, plates and strips are often not defined.

This can be avoided by using the TrackCutter before peeling. It cuts all elastic layers from rubber granulate or PU into even manageable plates or strips - preferably of approx. 1.00 m x 1.00 m in size. A wear-resistant fly cutter tool separates the layer. The cutting depth is infinitely adjustable from 0 - 15 mm.

**TrackCutter TC400** 