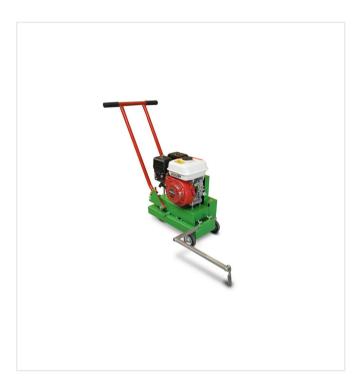

#### **Groove Cutting Machine TF50**

TF50 cuts grooves for marking lines for plastic profiles. For this reason, it is equipped with two separate markers. The working depth is infinitely adjustable. The exact cut is ensured by a dipstick and two rollers.