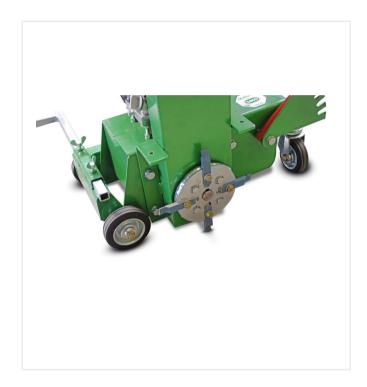

#### **Detail views**

#### **Cutter head with 4 hard metal knifes**

(without protective cover)