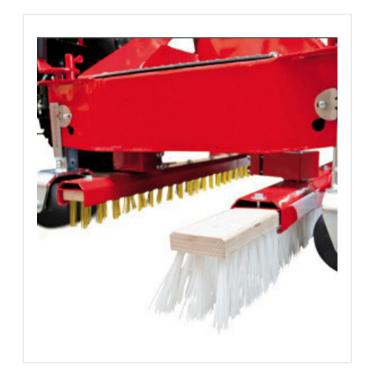

#### **Detail views**

Different hardness/stiffness brushes available for all kinds of requirements, easy to change.

with 3-point rear attachment system, hydraulic drive

with 3-point rear attachment system, drive via PTO shaft