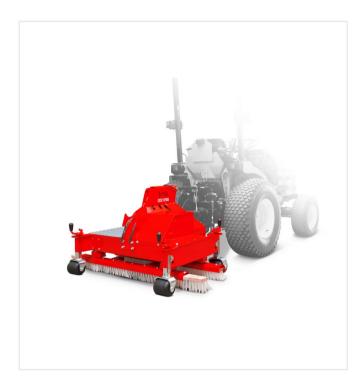

## **Detail views**

oscillating brush OS1700/OS1700 PTO

### Brushing attachment for filling material, intensive erecting and sweeping of artificial turf fibres. Working width 1,700 mm.

The oscillating brush OS1700/OS1700 PTO attachment is designed to straighten up the fibre and brushes the infill material into the artificial turf system. The oscillating movement of the brush unit allows multi directional work. The SandMatic, which is equipped with the very same oscillating brush feature, has been used for this purpose for years; it enables work "against" and "with" the pile. 4 adjustment spindles are used to precisely adjust the working depth in accordance with the pile height. The OS1700/OS1700 PTO attachment provides fibre support by distributing the infill material homogeneously throughout the artificial turf surface.

The OS1700/OS1700 PTO attachment can be used with brushes of different hardness/stiffness to loosen the infill material or to decompact the artificial turf surface (e.g.: when sand is used). This attachment can also be used as a sweeping brush for the maintenance of the artificial turf surface just by switching off the oscillating movement of the brushes. The working width is 1,700 mm.