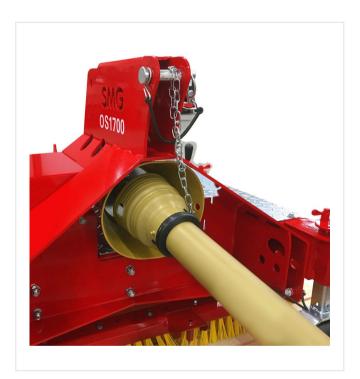

#### **Detail views**

Different hardness/stiffness brushes available for all kinds of requirements, easy to change.

with 3-point rear attachment system, hydraulic drive

with 3-point rear attachment system, drive via PTO shaft