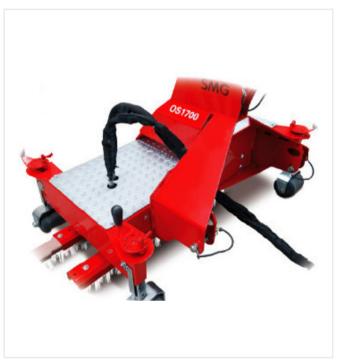

to precisely adjust the working depth in accordance with the pile height. The OS1700/OS1700 PTO attachment provides fibre support by distributing the infill material homogeneously throughout the artificial turf surface.

The OS1700/OS1700 PTO attachment can be used with brushes of different hardness/stiffness to loosen the infill material or to decompact the artificial turf surface (e.g.: when sand is used). This attachment can also be used as a sweeping brush for the maintenance of the artificial turf surface just by switching off the oscillating movement of the brushes. The working width is 1,700 mm.

# Oscillating brush - Filling Oscillating brush OS1700 / OS1700 PTO

#### **Detail views**



Different hardness/stiffness brushes available for all kinds of requirements, easy to change.



with 3-point rear attachment system, hydraulic drive



with 3-point rear attachment system, drive via PTO shaft

# Oscillating brush - Filling Oscillating brush OS1700 / OS1700 PTO

## **Detail views**



oscillating brush OS1700/OS1700 PTO

# Oscillating brush - Filling Oscillating brush OS1700 / OS1700 PTO

### **Technical information**

| Drive               | OS1700: Hydraulically, flow rate minimum 30 litres at 100 bar/min OS1700 PTO: PTO adaptor, 540 rpm |
|---------------------|----------------------------------------------------------------------------------------------------|
| Working width       | approx. 1,700 mm                                                                                   |
| Weight              | 187 kg