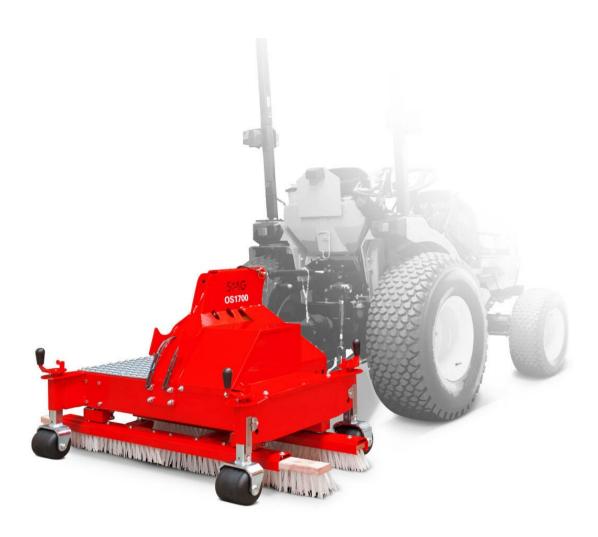

### Brushing attachment for filling material, intensive erecting and sweeping of artificial turf fibres. Working width 1,700 mm.

The oscillating brush OS1700/OS1700 PTO attachment is designed to straighten up the fibre and brushes the infill material into the artificial turf system. The oscillating movement of the brush unit allows multi directional work. The SandMatic, which is equipped with the very same oscillating brush feature, has been used for this purpose for years; it enables work "against" and "with" the pile. 4 adjustment spindles are used to precisely adjust the working depth in accordance with the pile height. The OS1700/OS1700 PTO attachment provides fibre support by distributing the infill material homogeneously throughout the artificial turf surface.

The OS1700/OS1700 PTO attachment can be used with brushes of different hardness/stiffness to loosen the infill material or to decompact the artificial turf surface (e.g.: when sand is used). This attachment can also be used as a sweeping brush for the maintenance of the artificial turf surface just by switching off the oscillating movement of the brushes. The working width is 1,700 mm.