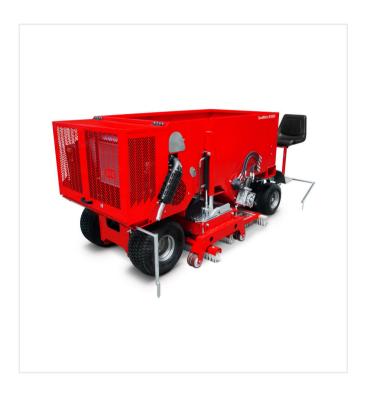

# Ride-on machine for the filling of artificial turf. Capacity 800 kg, working width 1,000 mm.

SandMatic B1005D is a compact automatic and self-driven infilling machine that provides exact dosage of sand and rubber into modern artificial turf surfaces. Equipped with the innovative brush technology of the proven SandMatic B1503 and B1505, this machine meets the specific requirements needed for the modern artificial turf systems, even for extremely high piles. SandMatic B1005D can work the material into the surfaces either in forward or reverse mode. An overdrive allows for quick manoeuvring. Therefore the efficiency of the machine is considerable - with an infilling power between 12,5-40 kg/m².

The working width is 1,000 mm. The machine is driven by a 3-cylinder diesel engine with a performance of 14,9 kW (20,2 HP). A comfortable driver seat with adjustable seat position (left/right) guarantees clear view for working and ergonomic operation.

### **Technical information**

| Drive                                     | 3-cylinder Kubota diesel engine, water-cooled / 14,9 kW (20,2 HP) |
|-------------------------------------------|-------------------------------------------------------------------|
| Spreading width                           | 1,000 mm                                                          |
| Spreading performance                     | 2,5 - 40 kg/m <sup>2</sup>                                        |
| Machine weight when empty                 | 960 kg                                                            |
| Max. filling weight / Container<br>volume | 0,8 t / 1 m <sup>3</sup>                                          |
| Dimensions                                | L 3,300 x W 1,300 x H 1,300 mm                                    |
| Shipping dimensions                       | L 2,800 x W 1,320 x H 1,283 mm                                    |