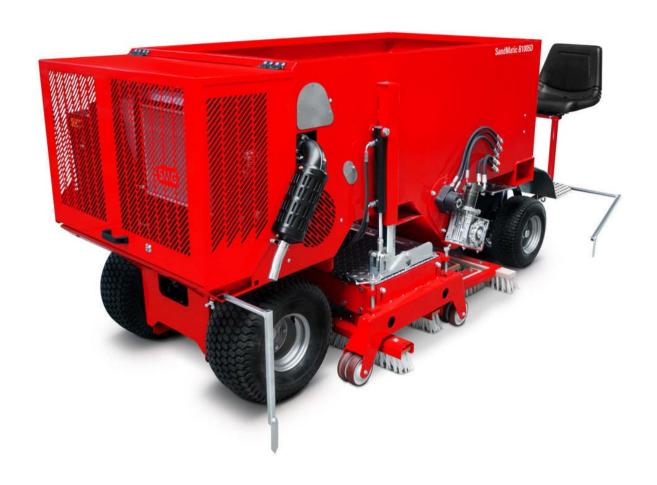

# Ride-on machine for the filling of artificial turf. Capacity 800 kg, working width 1,000 mm.

SandMatic B1005D is a compact automatic and self-driven infilling machine that provides exact dosage of sand and rubber into modern artificial turf surfaces. Equipped with the innovative brush technology of the proven SandMatic B1503 and B1505, this machine meets the specific requirements needed for the modern artificial turf systems, even for extremely high piles. SandMatic B1005D can work the material into the surfaces either in forward or reverse mode. An overdrive allows for quick manoeuvring. Therefore the efficiency of the machine is considerable - with an infilling power between 12,5-40 kg/m².

The working width is 1,000 mm. The machine is driven by a 3-cylinder diesel engine with a performance of 14,9 kW (20,2 HP). A comfortable driver seat with adjustable seat position (left/right) guarantees clear view for working and ergonomic operation.

### **Detail views**

SandMatic B1005D

### **Technical information**

| Drive                                     | 3-cylinder Kubota diesel engine, water-cooled / 14,9 kW (20,2 HP) |
|-------------------------------------------|-------------------------------------------------------------------|
| Spreading width                           | 1,000 mm                                                          |
| Spreading performance                     | 2,5 - 40 kg/m <sup>2</sup>                                        |
| Machine weight when empty                 | 960 kg                                                            |
| Max. filling weight / Container<br>volume | 0,8 t / 1 m <sup>3</sup>                                          |
| Dimensions                                | L 3,300 x W 1,300 x H 1,300 mm                                    |
| Shipping dimensions                       | L 2,800 x W 1,320 x H 1,283 mm                                    |