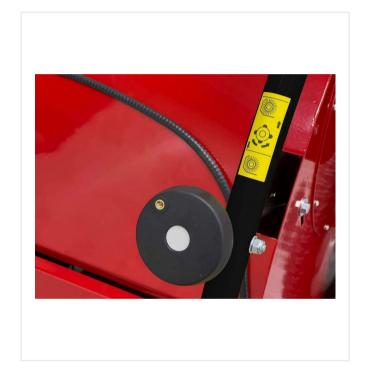

#### **Precision**

Handwheel for comfortable adjustment to control the working depth.