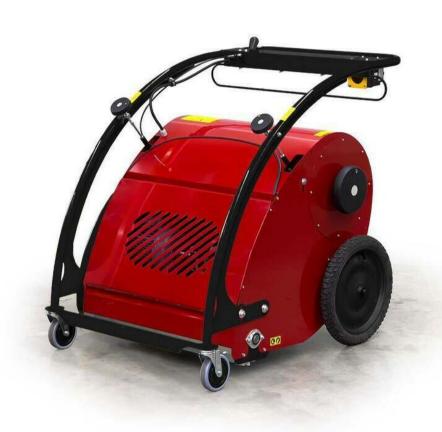

#### Machine for the cleaning of indoor tennis court surfaces with rubber granules.

CarpetWonder is a multi-functional machine for cleaning, picking up granulate from around the playing area, ball abrasion and other dirt particles, such as small stones, and for returning the exact quantity of granulate back to the carpet. This is all done by this special machine in one process.

With its effective brush roller and an enormous working width, despite its compactness, the CarpetWonder is very easy to move and turn and therefore, far superior to other cleaning machines.

The silent operation allows tennis teams on the neighbouring court concentrate on their match without being disturbed.

#### **Detail views**

**CarpetWonder CW95** 

**Working width** 

Working width 700 mm for area performance up to 600 m<sup>2</sup>/h.