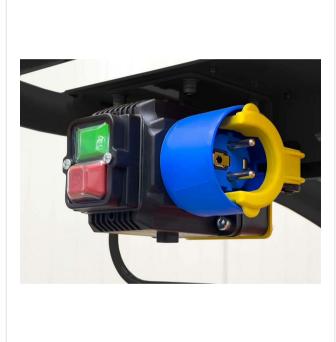

### **Technical information**

| Drive               | AC-current engine 1,5 kW (2 HP) / 230 V / 9 A with safety switch |
|---------------------|------------------------------------------------------------------|
| Area performance    | approx. 600 m²/h                                                 |
| Filter              | Permanent filter approx. 10 m <sup>2</sup>                       |
| Weight              | 120 kg                                                           |
| Dimensions          | L 1,006 x W 897 x H 1,006 mm                                     |
| Shipping dimensions | L 1,100 x W 900 x H 1,100 mm                                     |