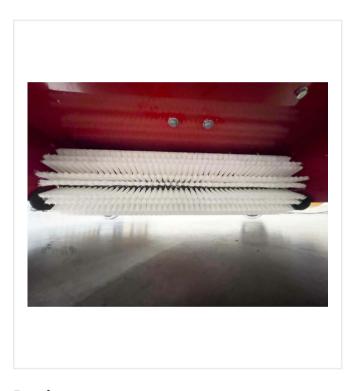

ball abrasion and other dirt particles, such as small stones, and for returning the exact quantity of granulate back to the carpet. This is all done by this special machine in one process.

With its effective brush roller and an enormous working width, despite its compactness, the CarpetWonder is very easy to move and turn and therefore, far superior to other cleaning machines.

The silent operation allows tennis teams on the neighbouring court concentrate on their match without being disturbed.

#### **Detail views**







**CarpetWonder CW95** 

**Working width** 

Working width 700 mm for area performance up to 600 m<sup>2</sup>/h.

#### **Precise**

The quantity of granules strewn can be accurately controlled by the adjustable speed of the vibrating screen.

### **Detail views**







Wheels Elektro Brush

### **Detail views**







#### **Precision**

Handwheel for comfortable adjustment to control the working depth.

### **Vibrating sieve**

The vibrating sieve separates dirt from the infill material with simultaneous repatriation and exhausts dust particles.

#### Dirt pan

### **Detail views**



#### SMG dust filter

Self-cleaning dust filer comply with DIN EN60335-2-69/dust class "M" and EN779 "F8" or "F9".

### **Technical information**

| Drive               | AC-current engine 1,5 kW (2 HP) / 230 V / 9 A with safety switch |
|---------------------|------------------------------------------------------------------|
| Area performance    | approx. 600 m²/h                                                 |
| Filter              | Permanent filter approx. 10 m <