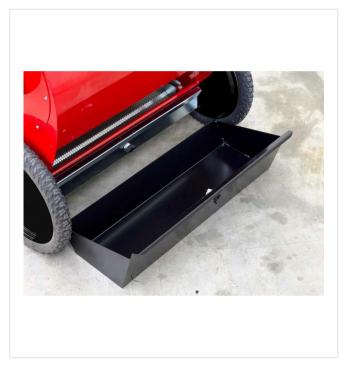

all stones, and for returning the exact quantity of granulate back to the carpet. This is all done by this special machine in one process.

With its effective brush roller and an enormous working width, despite its compactness, the CarpetWonder is very easy to move and turn and therefore, far superior to other cleaning machines.

The silent operation allows tennis teams on the neighbouring court concentrate on their match without being disturbed.

#### **Detail views**







**CarpetWonder CW95** 

**Working width** 

Working width 700 mm for area performance up to 600 m<sup>2</sup>/h.

#### **Precise**

The quantity of granules strewn can be accurately controlled by the adjustable speed of the vibrating screen.

### **Detail views**







Wheels Elektro Brush

### **Detail views**







#### **Precision**

Handwheel for comfortable adjustment to control the working depth.

### **Vibrating sieve**

The vibrating sieve separates dirt from the infill material with simultaneous repatriation and exhausts dust particles.

#### Dirt pan

### **Detail views**



#### SMG dust filter

Self-cleaning dust filer comply with DIN EN60335-2-69/dust class "M" and EN779 "F8" or "F9".

### **Technical information**

| Drive               | AC-current engine 1,5 kW (2 HP) / 230 V / 9 A with safety switch |
|---------------------|------------------------------------------------------------------|
| Area performance    | approx. 600 m²/h                                                 |
| Filter              | Permanent filter approx. 10 m <sup>2</sup>                       |
| Weight