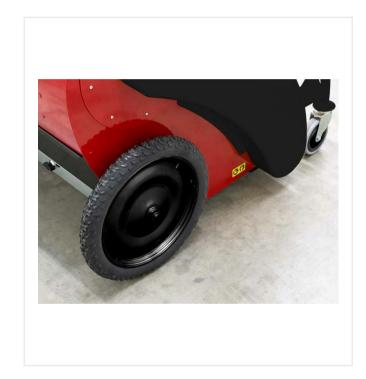

ea, ball abrasion and other dirt particles, such as small stones, and for returning the exact quantity of granulate back to the carpet. This is all done by this special machine in one process.

With its effective brush roller and an enormous working width, despite its compactness, the CarpetWonder is very easy to move and turn and therefore, far superior to other cleaning machines.

The silent operation allows tennis teams on the neighbouring court concentrate on their match without being disturbed.

#### **Detail views**







**CarpetWonder CW95** 

**Working width** 

Working width 700 mm for area performance up to 600 m<sup>2</sup>/h.

#### **Precise**

The quantity of granules strewn can be accurately controlled by the adjustable speed of the vibrating screen.

### **Detail views**







Wheels Elektro Brush

### **Detail views**







#### **Precision**

Handwheel for comfortable adjustment to control the working depth.

### **Vibrating sieve**

The vibrating sieve separates dirt from the infill material with simultaneous repatriation and exhausts dust particles.

#### Dirt pan

### **Detail views**



#### SMG dust filter

Self-cleaning dust filer comply with DIN EN60335-2-69/dust class "M" and EN779 "F8" or "F9".

### **Technical information**

| Drive               | AC-current engine 1,5 kW (2 HP) / 230 V / 9 A with safety switch |
|---------------------|------------------------------------------------------------------|
| Area performance    | approx. 600 m²/h                                                 |
| Filter              | Permanent filter approx. 10