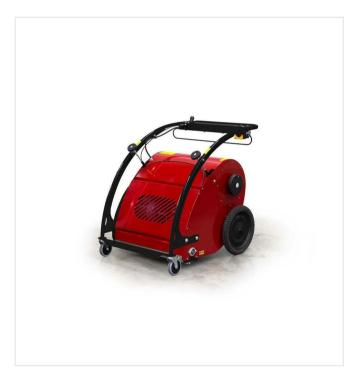

#### Machine for the cleaning of indoor tennis court surfaces with rubber granules.

CarpetWonder is a multi-functional machine for cleaning, picking up granulate from around the playing area, ball abrasion and other dirt particles, such as small stones, and for returning the exact quantity of granulate back to the carpet. This is all done by this special machine in one process.

With its effective brush roller and an enormous working width, despite its compactness, the CarpetWonder is very easy to move and turn and therefore, far superior to other cleaning machines.

The silent operation allows tennis teams on the neighbouring court concentrate on their match without being disturbed.

#### **Detail views**

**CarpetWonder CW95** 

**Working width** 

Working width 700 mm for area performance up to 600 m<sup>2</sup>/h.