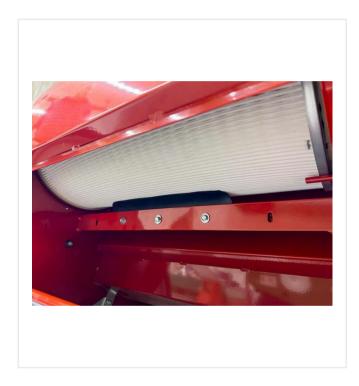

#### SMG dust filter

Self-cleaning dust filer comply with DIN EN60335-2-69/dust class "M" and EN779 "F8" or "F9".