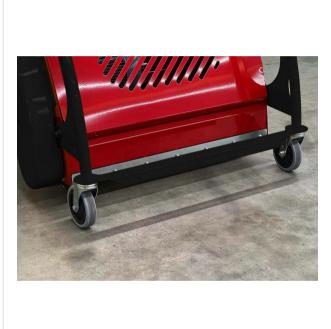

-mail: info@smg-machines.com





















#### Item number/s:

6400110

#### Machine for the cleaning of indoor tennis court surfaces with rubber granules.

CarpetWonder is a multi-functional machine for cleaning, picking up granulate from around the playing area, ball abrasion and other dirt particles, such as small stones, and for returning the exact quantity of granulate back to the carpet. This is all done by this special machine in one process.

With its effective brush roller and an enormous working width, despite its compactness, the CarpetWonder is very easy to move and turn and therefore, far superior to other cleaning machines.

The silent operation allows tennis teams on the neighbouring court concentrate on their match without being disturbed.

#### **Detail views**







**CarpetWonder CW95** 

**Working width** 

Working width 700 mm for area performance up to 600 m<sup>2</sup>/h.

#### **Precise**

The quantity of granules strewn can be accurately controlled by the adjustable speed of the vibrating screen.

### **Detail views**







Wheels Elektro Brush

### **Detail views**







#### **Precision**

Handwheel for comfortable adjustment to control the working depth.

### **Vibrating sieve**

The vibrating sieve separates dirt from the infill material with simultaneous repatriation and exhausts dust particles.

#### Dirt pan

### **Detail views**



#### SMG dust filter

Self-cleaning dust filer comply with DIN EN60335-2-69/dust class "M" and EN779 "F8" or "F9".

### **Technical information**

| Drive               | AC-current engine 1,5 kW (2 HP)