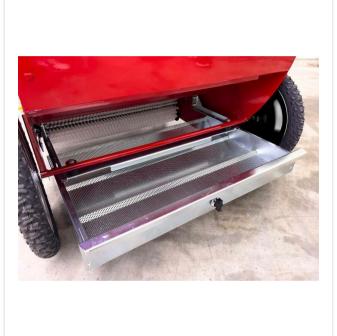

### **Vibrating sieve**

The vibrating sieve separates dirt from the infill material with simultaneous repatriation and exhausts dust particles.