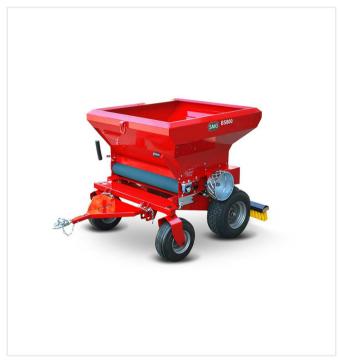

### **Options/Attachments**

LeaveSweep LS900 item no. 6240652

LeaveSweep with adjustable sieve from 4 – 10 mm Ground driven spreader for artificial turf. to collect leaves and debris.

**BeltSpreader BS800** 

item no. 6221306

**TurfCare TCA1400** 

item no. 6400160

Ground driven, tow-behind device for the cleaning and care of artificial turf.