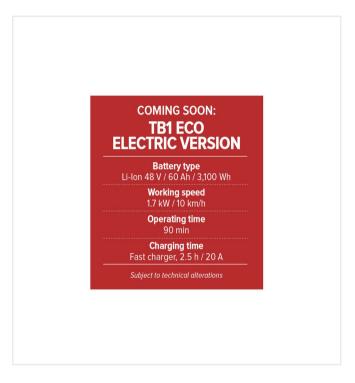

6 65 0 Fax: +49 (0) 7306 96 65 50

E-mail: info@smg-machines.com

















#### Item number/s:

6239462

### Ride-on machine for the decompacting and brushing of artificial turf systems.

The TurfBoy TB1 ECO is driven by a 8,5 kW (11,56 HP) air-cooled petrol engine.

The TB1 ECO has an adjustable row of tines for decompacting the infill with a working width of 1,100 mm.

The triangular brushes for brushing the fibres with a working width of 2,000 mm are liftable.

The TB1 ECO is also equipped with a hitch for various attachments e.g. triangular brushes, drag mat, magnet bar and the BeltSpreader BS800.

### **Detail views**







Compact

Drag brushes can be folded.

Combination

Tines and drag brushes adjustable.

### Safety

Locking position for tines.

#### **Detail views**







#### **LeaveSweep LS900**

Optional LeaveSweep with adjustable sieve from 4 – 10mm to collect leaves and debris.

#### Hitch

For drag matts, triangle brushes, magnet bars and spreaders.

#### **Electric version**

Coming soon.

### **Options/Attachments**







LeaveSweep LS900 item no. 6240652

LeaveSweep with adjustable sieve from 4 – 10 mm Ground driven spreader for artificial turf. to collect leaves and debris.

**BeltSpreader BS800** 

item no. 6221306

**TurfCare TCA1400** 

item no. 6400160

Ground driven, tow-behind device for the cleaning and care of artificial turf.

### **Options/Attachments**







### **Triangle brush DB1600**

item no. 6211805

Triangle brush for artificial turf.

#### **Triangle brush DB1600F**

item no. 6236543

Light, robust and foldable Triangle brus