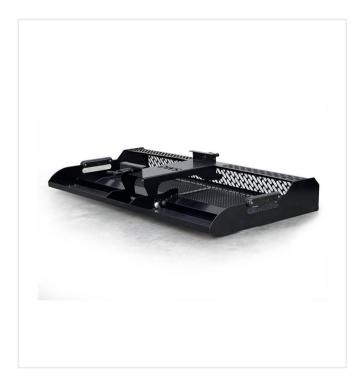

### **Triangle brush DB1600**

item no. 6211805

Triangle brush for artificial turf.

#### **Triangle brush DB1600F**

item no. 6236543

Light, robust and foldable Triangle brush for artificial turf.

### **Triangle brush DB1000F**

item no. 6235134

Light, robust and foldable Triangle brush DB1000F.