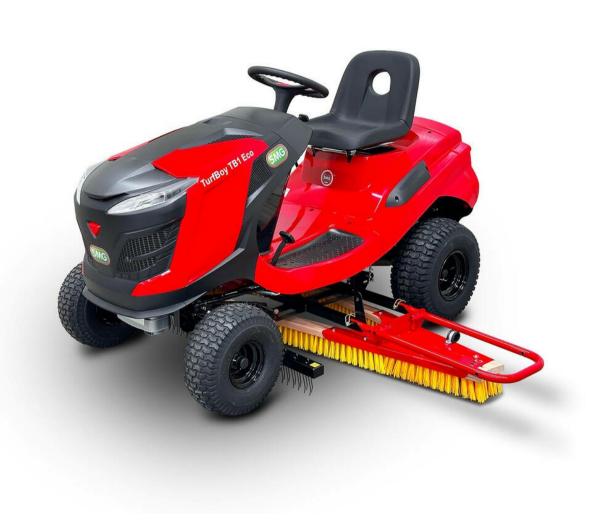

### Ride-on machine for the decompacting and brushing of artificial turf systems.

The TurfBoy TB1 ECO is driven by a 8,5 kW (11,56 HP) air-cooled petrol engine.

The TB1 ECO has an adjustable row of tines for decompacting the infill with a working width of 1,100 mm.

The triangular brushes for brushing the fibres with a working width of 2,000 mm are liftable.

The TB1 ECO is also equipped with a hitch for various attachments e.g. triangular brushes, drag mat, magnet bar and the BeltSpreader BS800.