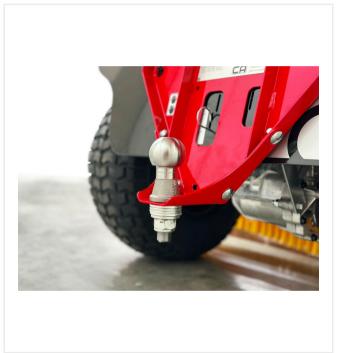

The triangular brushes for brushing the fibres with a working width of 2,000 mm are liftable.

The TB1 ECO is also equipped with a hitch for various attachments e.g. triangular brushes, drag mat, magnet bar and the BeltSpreader BS800.

#### Hitch

For drag matts, triangle brushes, magnet bars and spreaders.