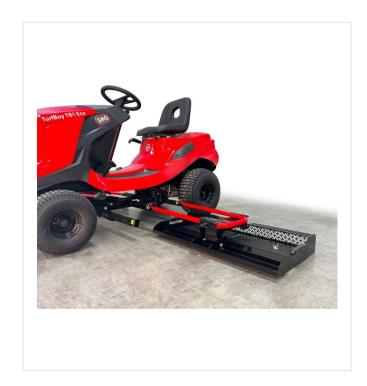

### Ride-on machine for the decompacting and brushing of artificial turf systems.

The TurfBoy TB1 ECO is driven by a 8,5 kW (11,56 HP) air-cooled petrol engine.

The TB1 ECO has an adjustable row of tines for decompacting the infill with a working width of 1,100 mm.

The triangular brushes for brushing the fibres with a working width of 2,000 mm are liftable.

The TB1 ECO is also equipped with a hitch for various attachments e.g. triangular brushes, drag mat, magnet bar and the BeltSpreader BS800.

### **Detail views**

Compact

Drag brushes can be folded.

Combination

Tines and drag brushes adjustable.