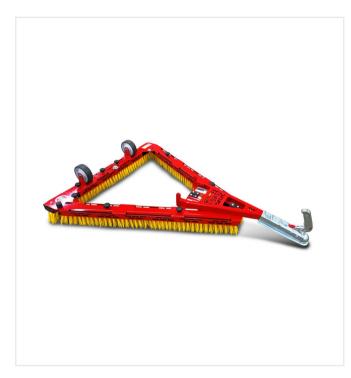

### **Triangle brush DB1000F**

item no. 6235134

Light, robust and foldable Triangle brush DB1000F.