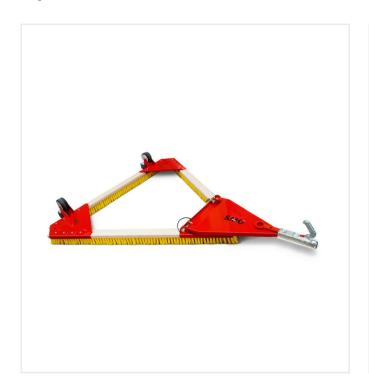

### **Triangle brush DB1600**

item no. 6211805

Triangle brush for artificial turf.

#### **Triangle brush DB1600F**

item no. 6236543

Light, robust and foldable Triangle brush for artificial turf.