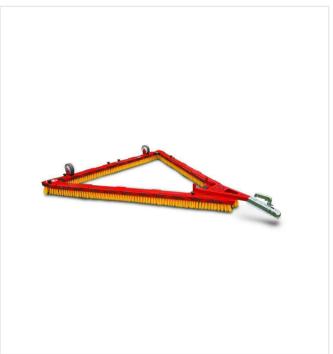

### **Triangle brush DB1600**

item no. 6211805

Triangle brush for artificial turf.

#### **Triangle brush DB1600F**

item no. 6236543

Light, robust and foldable Triangle brush for artificial turf.