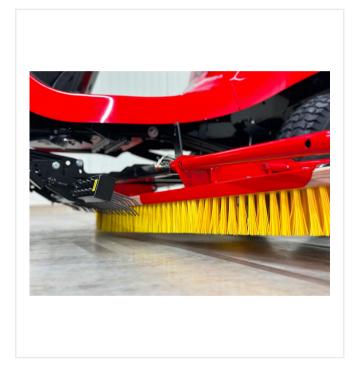

The triangular brushes for brushing the fibres with a working width of 2,000 mm are liftable.

The TB1 ECO is also equipped with a hitch for various attachments e.g. triangular brushes, drag mat, magnet bar and the BeltSpreader BS800.

### **Triangle brush DB1600**

item no. 6211805

Triangle brush for artificial turf.

#### **Triangle brush DB1600F**

item no. 6236543

Light, robust and foldable Triangle brush for artificial turf.