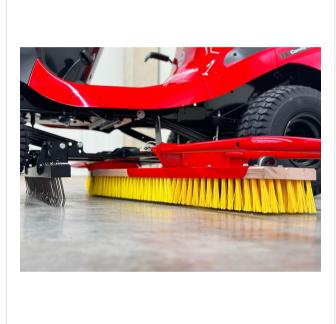

The triangular brushes for brushing the fibres with a working width of 2,000 mm are liftable.

The TB1 ECO is also equipped with a hitch for various attachments e.g. triangular brushes, drag mat, magnet bar and the BeltSpreader BS800.

### **Triangle brush DB1600**

item no. 6211805

Triangle brush for artificial turf.

#### **Triangle brush DB1600F**

item no. 6236543

Light, robust and foldable Triangle brush for artificial turf.