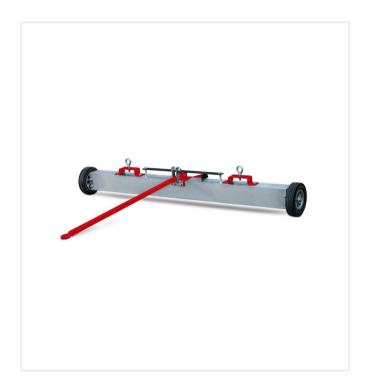

### Magnet bar ML1500

item no. 6220297

Magnet bar ML1500 for artificial turf maintenance.