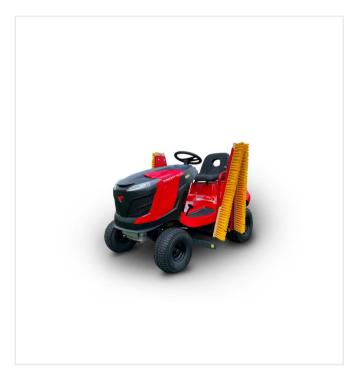

The triangular brushes for brushing the fibres with a working width of 2,000 mm are liftable.

The TB1 ECO is also equipped with a hitch for various attachments e.g. triangular brushes, drag mat, magnet bar and the BeltSpreader BS800.

#### Hitch

For drag matts, triangle brushes, magnet bars and spreaders.