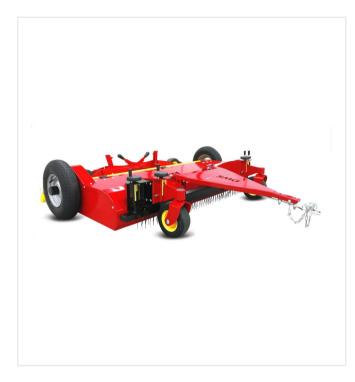

item no. 6221306

**TurfCare TCA1400** 

item no. 6400160

Ground driven, tow-behind device for the cleaning and care of artificial turf.