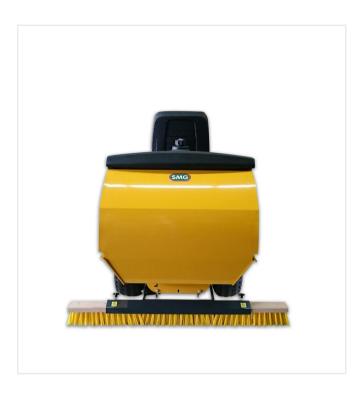

#### Ride-on machines for the cleaning and care of infilled (TB2) or non-infilled (TB2T) artificial turf.

TurfBoy TB2 is driven by a 11,8 kW (16 HP) air-cooled petrol engine. Due to its very compact design the machine is ideal for the work on sand infilled tennis courts or sand/rubber infilled pitches such as futsal courts. The working depth of the rotary brush can be adjusted via two spindles. The vibrating screen can be precisely adjusted, with variable settings from 4 to 10 mm, depending and in accordance with the condition of the infill material. You can easily clean the filter by turning the handwheel.

The brush housing and the drag brush row at the rear of TurfBoy TB2 can be lifted from the driver position. The drag brush stands on the lefthand side of the machine is overlapping it by 20 cm. Such positioning makes it possible to reach edges and corners. Due to the detachable trailing brush row, the TurfBoy TB2 can pass even doors of 1 metre width.

## **Technical information**

| Drive               | 2-cylinder petrol engine, air-cooled / 11,8 kW (16 HP) |
|---------------------|--------------------------------------------------------|
| Traction drive      | hydrostatic, driving speed up to 9 km/h                |
| Working width       | 800 mm                                                 |
| Weight              | 310 kg                                                 |
| Dimensions          | L 1,860 x W 850 x H 1,200 mm                           |
| Shipping dimensions | L 2,150 x W 1,170 x H 1,400 mm                         |