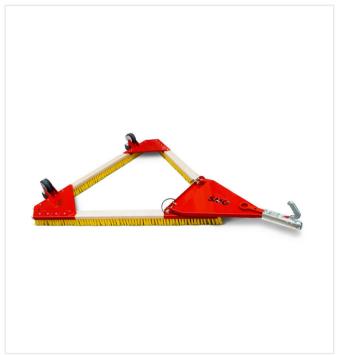

#### **BeltSpreader BS800**

item no. 6221306

Ground driven spreader for artificial turf.

**Triangle brush DB1600** 

item no. 6211805

Triangle brush for artificial turf.

#### **Triangle brush DB1600F**

item no. 6236543

Light, robust and foldable Triangle brush for artificial turf.