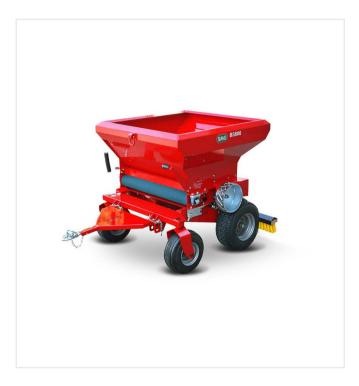

#### **BeltSpreader BS800**

item no. 6221306

Ground driven spreader for artificial turf.

**Triangle brush DB1600** 

item no. 6211805

Triangle brush for artificial turf.