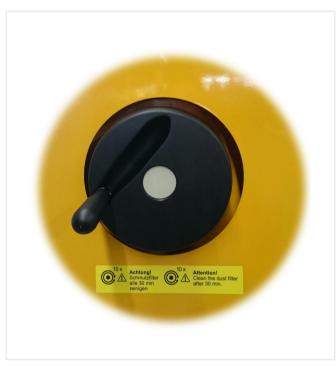

variable settings from 4 to 10 mm, depending and in accordance with the condition of the infill material. You can easily clean the filter by turning the handwheel.

The brush housing and the drag brush row at the rear of TurfBoy TB2 can be lifted from the driver position. The drag brush stands on the lefthand side of the machine is overlapping it by 20 cm. Such positioning makes it possible to reach edges and corners. Due to the detachable trailing brush row, the TurfBoy TB2 can pass even doors of 1 metre width.

SMG dust filters installed by SMG comply with DIN EN60335-2-69/dust class "M" and EN779 "F8" or "F9". Dust with a high proportion of fines as well as granulate/fibre abrasion (microplastics) are extracted via the powerful turbine and bound in the filter.

### **Detail views**







### **Smooth adjustable**

Vibrator sieve adjustable from 4 - 10 mm, cleans dirt out of the infill material with simultaneous repatriation.

#### Clean

Hand wheel for dedusting of the permanent filter.

### **Outstanding**

Unilateral overlapped drag brush row.

### **Detail views**



### **Optional tines**

Decompacting unit for gently loosening of the infilling material.

## **Options/Attachments**







#### **BeltSpreader BS800**

item no. 6221306

Ground driven spreader for artificial turf.

**Triangle brush DB1600** 

item no. 6211805

Triangle brush for artificial turf.

#### **Triangle brush DB1600F**

item no. 6236543

Light, robust and foldable Triangle brush for artificial turf.

## **Options/Attachments**







#### **Triangle brush DB1000F**

item no. 6235134

Light, r