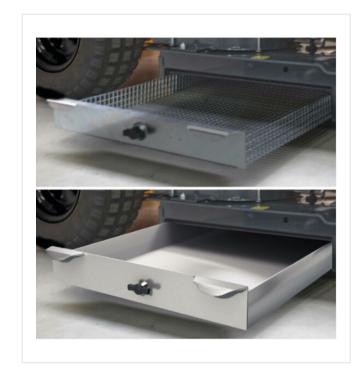

th variable settings from 4 to 10 mm, depending and in accordance with the condition of the infill material. You can easily clean the filter by turning the handwheel.

The brush housing and the drag brush row at the rear of TurfBoy TB2 can be lifted from the driver position. The drag brush stands on the lefthand side of the machine is overlapping it by 20 cm. Such positioning makes it possible to reach edges and corners. Due to the detachable trailing brush row, the TurfBoy TB2 can pass even doors of 1 metre width.

SMG dust filters installed by SMG comply with DIN EN60335-2-69/dust class "M" and EN779 "F8" or "F9". Dust with a high proportion of fines as well as granulate/fibre abrasion (microplastics) are extracted via the powerful turbine and bound in the filter.

### **Detail views**







### **Smooth adjustable**

Vibrator sieve adjustable from 4 - 10 mm, cleans dirt out of the infill material with simultaneous repatriation.

#### Clean

Hand wheel for dedusting of the permanent filter.

### **Outstanding**

Unilateral overlapped drag brush row.

### **Detail views**



### **Optional tines**

Decompacting unit for gently loosening of the infilling material.

## **Options/Attachments**







#### **BeltSpreader BS800**

item no. 6221306

Ground driven spreader for artificial turf.

**Triangle brush DB1600** 

item no. 6211805

Triangle brush for artificial turf.

#### **Triangle brush DB1600F**

item no. 6236543

Light, robust and foldable Triangle brush for artificial turf.

## **Options/Attachments**







#### **Triangle brush DB1000F**

item no. 6235134

Light,