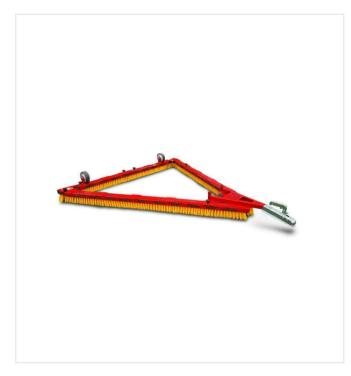

#### **BeltSpreader BS800**

item no. 6221306

Ground driven spreader for artificial turf.

**Triangle brush DB1600** 

item no. 6211805

Triangle brush for artificial turf.

#### **Triangle brush DB1600F**

item no. 6236543

Light, robust and foldable Triangle brush for artificial turf.