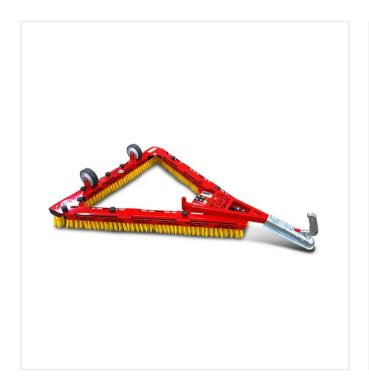

#### **Triangle brush DB1600F**

item no. 6236543

Light, robust and foldable Triangle brush for artificial turf.

#### **Triangle brush DB1000F**

item no. 6235134

Light, robust and foldable Triangle brush DB1000F.

Magnet bar ML1500

item no. 6220297

Magnet bar ML1500 for artificial turf maintenance.

Decompacting unit

item no. 6239732