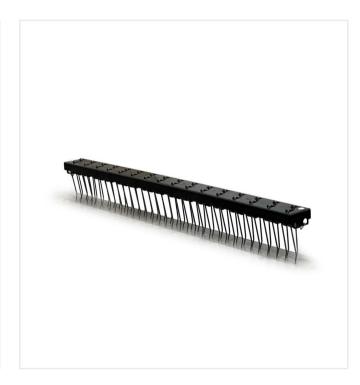

### **Optional tines**

Decompacting unit for gently loosening of the infilling material.

#### **Triangle brush DB1000F**

item no. 6235134

Light, robust and foldable Triangle brush DB1000F.

Magnet bar ML1500

item no. 6220297

Magnet bar ML1500 for artificial turf maintenance.

Decompacting unit

item no. 6239732

Tines for gently loosening of the infilling material.