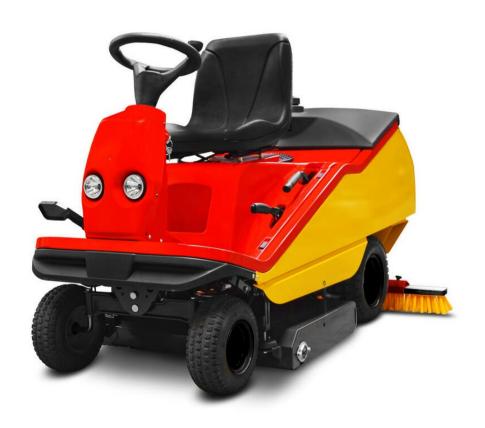

#### Ride-on machines for the cleaning and care of infilled (TB2) or non-infilled (TB2T) artificial turf.

TurfBoy TB2 is driven by a 11,8 kW (16 HP) air-cooled petrol engine. Due to its very compact design the machine is ideal for the work on sand infilled tennis courts or sand/rubber infilled pitches such as futsal courts. The working depth of the rotary brush can be adjusted via two spindles. The vibrating screen can be precisely adjusted, with variable settings from 4 to 10 mm, depending and in accordance with the condition of the infill material. You can easily clean the filter by turning the handwheel.

The brush housing and the drag brush row at the rear of TurfBoy TB2 can be lifted from the driver position. The drag brush stands on the lefthand side of the machine is overlapping it by 20 cm. Such positioning makes it possible to reach edges and corners. Due to the detachable trailing brush row, the TurfBoy TB2 can pass even doors of 1 metre width.

## **Technical information**

| Drive               | 2-cylinder petrol engine, air-cooled / 11,8 kW (16 HP) |
|---------------------|--------------------------------------------------------|
| Traction drive      | hydrostatic, driving speed up to 9 km/h                |
| Working width       | 800 mm                                                 |
| Weight              | 310 kg                                                 |
| Dimensions          | L 1,860 x W 850 x H 1,200 mm                           |
| Shipping dimensions | L 2,150 x W 1,170 x H 1,400 mm                         |