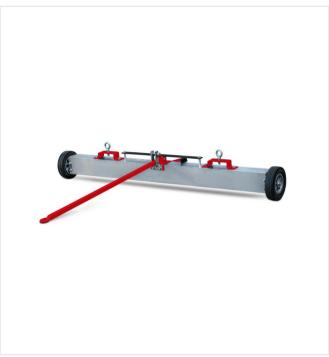

#### **Triangle brush DB1000F**

item no. 6235134

Light, robust and foldable Triangle brush DB1000F.

Magnet bar ML1500

item no. 6220297

Magnet bar ML1500 for artificial turf maintenance.

Decompacting unit

item no. 6239732