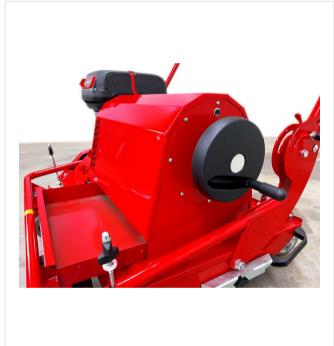

TurfSoft is equipped with a petrol engine which controls three functions at the same time: the vibrating function of the sieve, the drive of the turbine and the rotation of the cleaning brush. With light pressure on the steering arm the brush steps into the turf and through the emerging feed it causes an easy and energy-saving operation.