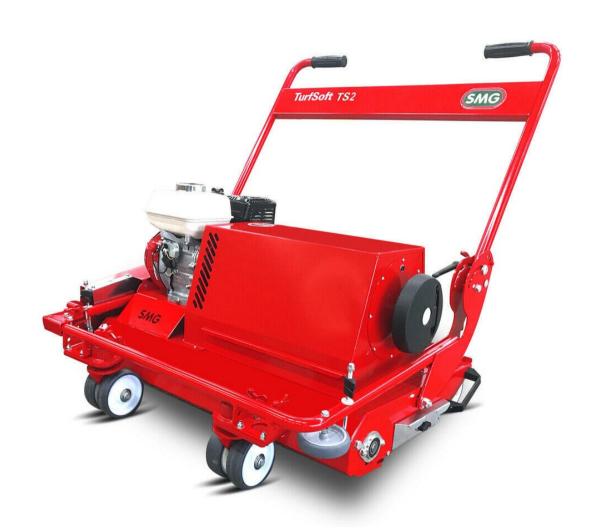

#### Machine for the cleaning and care of artificial turf.

TurfSoft TS2 is a solution as simple as effective for the joy in the game and maintaining the value of small areas with non-infilled and infilled surfaces (sand and sand/rubber). Using this machine you can eliminate suspended particles, abrasion and dirt particles from the top surfaces. The manoeuvrable TurfSoft is ideal for areas with little space to move, where stairs, steps and narrow doorways complicate the access to the artificial turf pitches.

TurfSoft is equipped with a petrol engine which controls three functions at the same time: the vibrating function of the sieve, the drive of the turbine and the rotation of the cleaning brush. With light pressure on the steering arm the brush steps into the turf and through the emerging feed it causes an easy and energy-saving operation.

### **Technical information**

| Drive               | TS2: 1-cylinder petrol engine / 2,6 kW (3,5 HP) TS2E: 1,5 kW (2,0 HP) |
|---------------------|-----------------------------------------------------------------------|
| Working width       | 800 mm                                                                |
| Weight              | TS2: 80 kg<br>TS2E: 85 kg                                             |
| Dimensions          | L 1,130 x W 995 x H 910 mm                                            |
| Shipping dimensions | L 1,200 x W 910 x H 900 mm                                            |