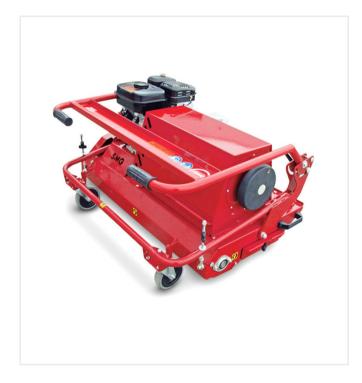

### **Detail views**

Compact

Foldable steering arm and 360° swivable wheels to pass doors.

Safety

Side wheel to avoid collisions on walls.

4 - 10 mm

SMG adjustable sieve for every particle size.

### **Detail views**

#### Comfort

Cup holder and bracket for tools.

**SMG dust filter** 

Dust filer comply with DIN EN60335-2-69/dust class "M" and EN779 "F8" or "F9".

TurfSoft TS2E Accu
Coming soon.

82 volt, 3.6 kW (4,9 HP), 5AH accu (optional with 8AH accu)