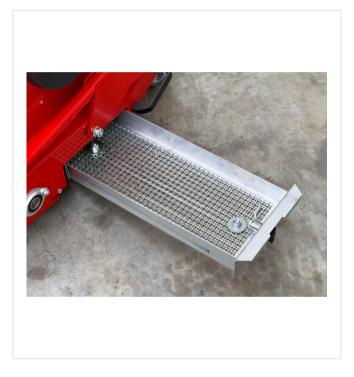

#### Comfort

Cup holder and bracket for tools.

**SMG dust filter** 

Dust filer comply with DIN EN60335-2-69/dust class "M" and EN779 "F8" or "F9".

TurfSoft TS2E Accu
Coming soon.

82 volt, 3.6 kW (4,9 HP), 5AH accu (optional with 8AH accu)