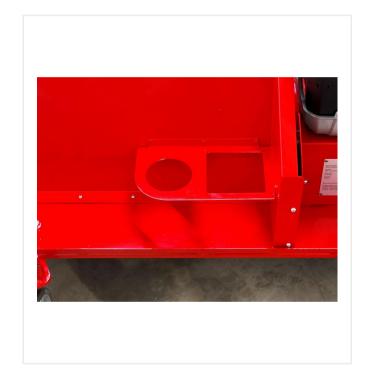

#### Comfort

Cup holder and bracket for tools.

**SMG dust filter** 

Dust filer comply with DIN EN60335-2-69/dust class "M" and EN779 "F8" or "F9".

TurfSoft TS2E Accu
Coming soon.

82 volt, 3.6 kW (4,9 HP), 5AH accu (optional with 8AH accu)