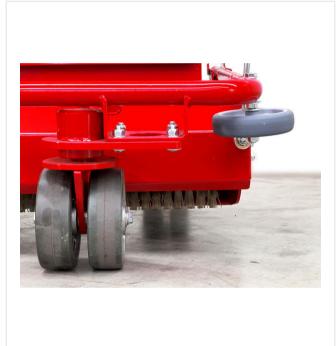

### **Detail views**

Compact

Foldable steering arm and 360° swivable wheels to pass doors.

Safety

Side wheel to avoid collisions on walls.

4 - 10 mm

SMG adjustable sieve for every particle size.