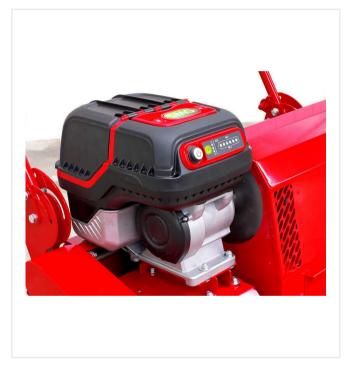

TurfSoft is equipped with a petrol engine which controls three functions at the same time: the vibrating function of the sieve, the drive of the turbine and the rotation of the cleaning brush. With light pressure on the steering arm the brush steps into the turf and through the emerging feed it causes an easy and energy-saving operation.

### **Technical information**

| Drive               | TS2: 1-cylinder petrol engine / 2,6 kW (3,5 HP) TS2E: 1,5 kW (2,0 HP) |
|---------------------|-----------------------------------------------------------------------|
| Working width       | 800 mm                                                                |
| Weight              | TS2: 80 kg<br>TS2E: 85 kg                                             |
| Dimensions          | L 1,130 x W 995 x H 910 mm                                            |
| Shipping dimensions | L 1,200 x W 910 x H 900 mm                                            |