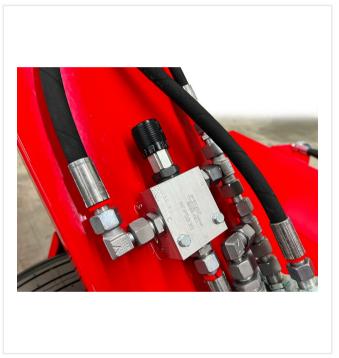

The hydraulic connection requires a capacity of 20 - 30 litres at about 100 bars per minute.

#### Output

Large-sized transport screws for high conveying performance.

**Update** 

Overload clutch between tractor and RM1500.