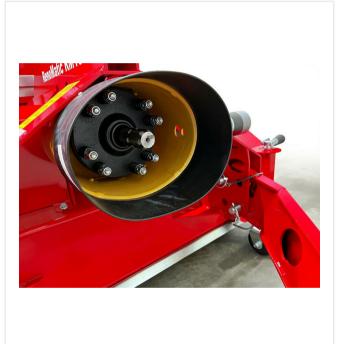

#### Output

Large-sized transport screws for high conveying performance.

**Update** 

Overload clutch between tractor and RM1500.