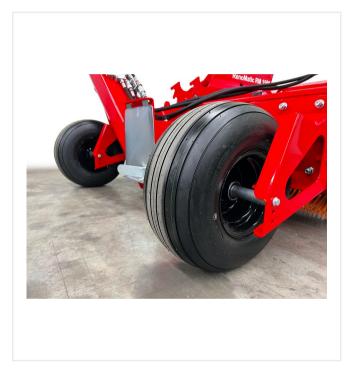

### **Detail views**

Up high

Auger

Adjustable

Extraction rate adjustable.

**Light-footed** 

Turf tires for minimal surface pressure.