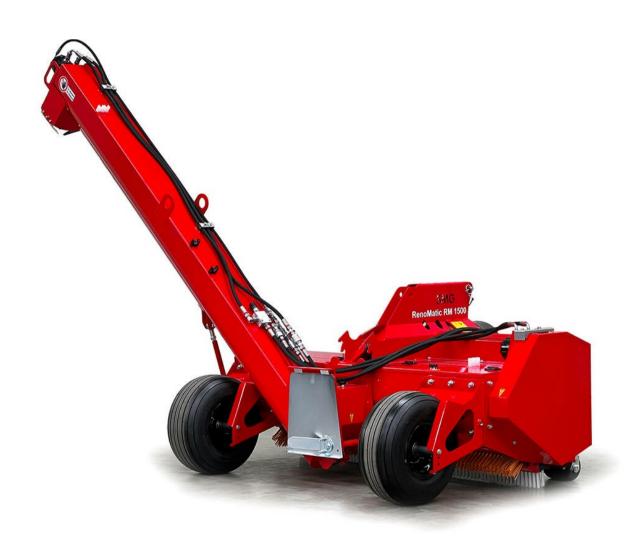

# Tractor device for the removal of filling material from artificial turf. Working width 1,500 mm.

RenoMatic RM1500 is designed to remove sand, rubber granules or organic infill materials from artificial turf surfaces efficiently and precisely. This powerful attachment has a working width of 1,500 mm and is connected to the towing tractor via a 3-point adaptor. The feeding auger is hydraulically driven through a connection to the tractor.

The brush attachment consists of rows of 6 single brushes arranged in the "brush revolver". Rows of brushes of different hardness can be combined to achieve optimum results. By adjusting spindles you can set the degree of infill material removal.

### **Detail views**

Up high

Auger

Adjustable

Extraction rate adjustable.

**Light-footed** 

Turf tires for minimal surface pressure.