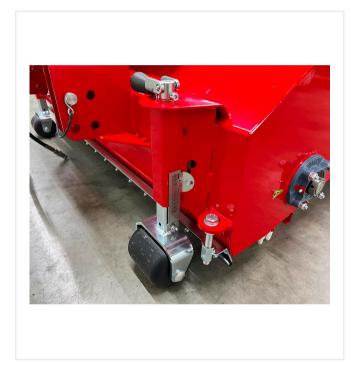

ion to the tractor.

The brush attachment consists of rows of 6 single brushes arranged in the "brush revolver". Rows of brushes of different hardness can be combined to achieve optimum results. By adjusting spindles you can set the degree of infill material removal.

#### **Requirements for using the RM1500:**

Operation requires a tractor with at least 25 kW (34 HP) drive power and also a 3-point hydraulic hitch. We recommend a continuously variable hydrostatic transmission drive or crawling gear. The PTO must be at 540 rpm.

The hydraulic connection requires a capacity of 20 - 30 litres at about 100 bars per minute.

### **Detail views**







Up high

Auger

Adjustable

Extraction rate adjustable.

**Light-footed** 

Turf tires for minimal surface pressure.

### **Detail views**







#### Output

Large-sized transport screws for high conveying performance.

**Update** 

Overload clutch between tractor and RM1500.

#### **Precision**

Adjustment spindles for exact working depth.

### **Detail views**



### **Fast change**

Brush revolver for different brush settings and changing the brushes in seconds.

### **Technical information**

| Working width             | 1,500 mm                       |
|---------------------------|--------------------------------|
| Removal quantity per pass | 20 kg/m2                       |
| Working speed             | 5 m/min                        |
| Performance               | 400 m2/h                       |
| Drive                     | PTO and hydraulic              |
| Weight                    | 410 kg                         |