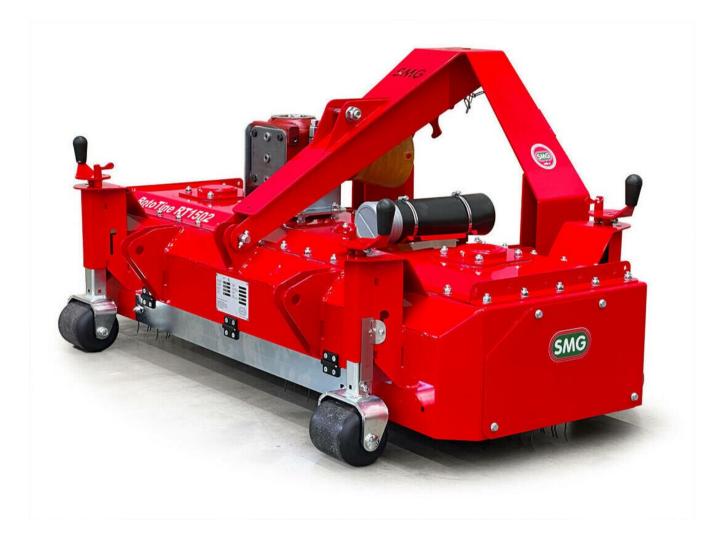

# RotoTine - Recycling RotoTine RT1502

*Item number/s:* 6222544

### Attachment for loosening of artificial turf. Working width 1,500 mm.

RotoTine RT1502 is designed to loosen the artificial turf infill material. It can also be used to work out the infill from the artificial turf by adjusting the working depth to a lower setting. A adjustment spindles allow the adjustment of the working depth to the desired setting. A locking mechanism secures the spindles from turning.

The rotating tools are equipped with tines. If needed, brushes of different configuration and hardness can be used.

Requirements for using the RT1502:

Operation requires a tractor with at least 22 kW (30 HP) drive power and also a 3-point hydraulic hitch. We recommend a continuously variable hydrostatic transmission drive or crawling gear. The PTO must be at 540 rpm.