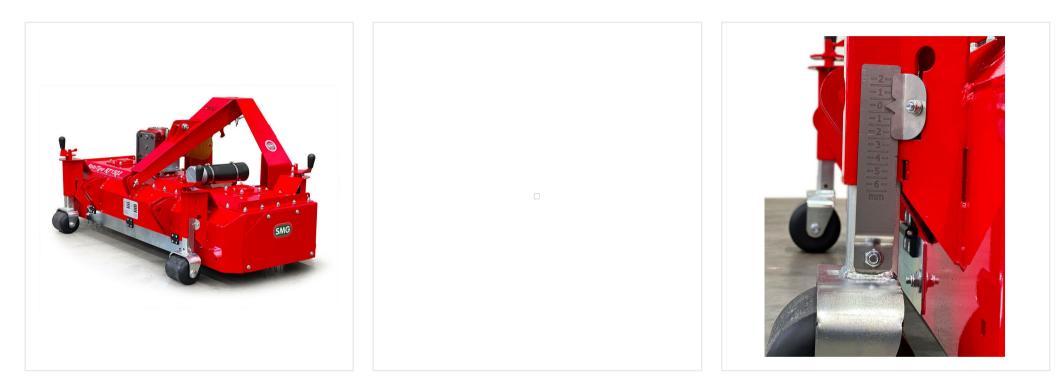

## **Detail views**

RotoTine RT1502

#### Precision

Adjustment spindle lock mechanism for the working depth.

#### Control

Scale to control the working depth.