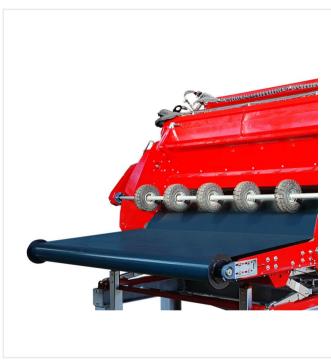

### **Detail views**

Input area for artificial turf rolls

**Rewinder for rolls with idlers** 

**Switch box with controls** 