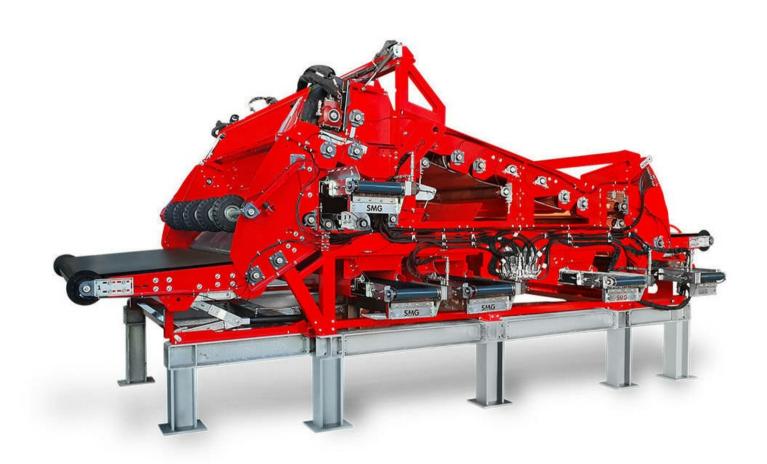

#### Stationary machine for the removal of infill materials of artificial turf.

The stationary TurfMuncher TM2500E removes infill materials from removed artificial turf rolls. Driven by an electro-hydraulic unit with 45 kW all functions are electro/hydraulically controlled.

The TurfMuncher TM2500E has a beating unit to work out the infill materials from the artificial turf (5 material conveyer), a brushing unit to clean the turf backing and portal frame with fall protection device.

The adjustable discharge height of the conveyor belts allows easy picking up of the removed infill material. The rewinder for rolls of is up to 2,200 mm, a maximum diameter of 1,300 mm and a maximum weight of 3,500 kg.

The removal rate is up to 30,000 kg/hour.

Essential: machine safety fence with optional integration into the system control.