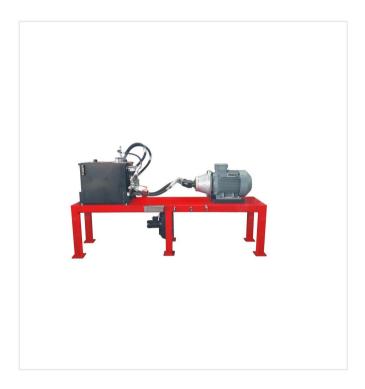

,000 kg/hour.

Essential: machine safety fence with optional integration into the system control.

#### Recommended machine peripherals according to the technical description attached:

- feed table/conveyor belt as a storage facility for full rolls of artificial turf
- work/operating platform for operating, monitoring and entering the machine
- outlet belt "infill materials" for discharging infill materials for further processing
- removal table/conveyor belt, interim storage or outlet belt for empty artificial turf rolls
- machine underframe aligned to the height of the system peripherals and for simple cleaning and maintenance work

### **Detail views**



Input area for artificial turf rolls



**Rewinder for rolls with idlers** 



**Switch box with controls** 

### **Detail views**



Electro-hydraulic drive

### **Technical information**

| Drive         | Electro/hydraulically powered                |
|---------------|----------------------------------------------|
| Power         | 45 kW (61,2 HP) / 400 V / 50 - 60 Hz / 125 A |
| Working width | up to 2,200 mm                               |
| Removal rate  | up to 30,000 kg/h                            |
| Weight        | 7.000 kg                                     |
| Dimensions    | L 5.600 x B 4.000 x H 2.500 mm               |



SMG Sportplatzmaschinenbau GmbH | Robert-Bosch-Str. 3, DE - 89269 Vöhringen / Germany | Phone: +49 (0) 7306 96 65 0 Fax: +49 (0) 7306 96 65 50 | info@smg-machines.com | www.smg-machines.com