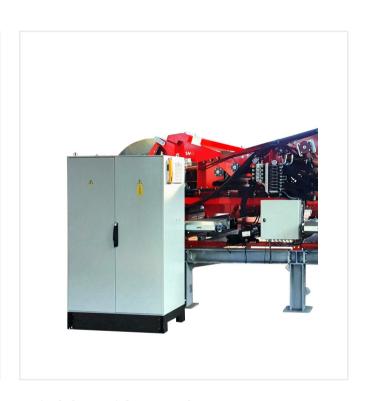

### **Detail views**

Input area for artificial turf rolls

**Rewinder for rolls with idlers** 

**Switch box with controls** 