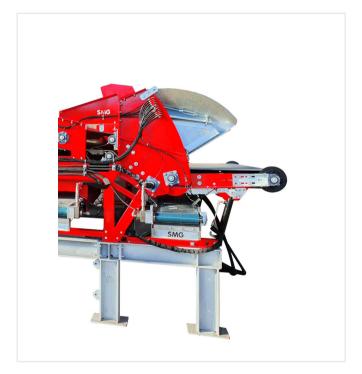

### **Detail views**

Input area for artificial turf rolls

**Rewinder for rolls with idlers** 

**Switch box with controls** 