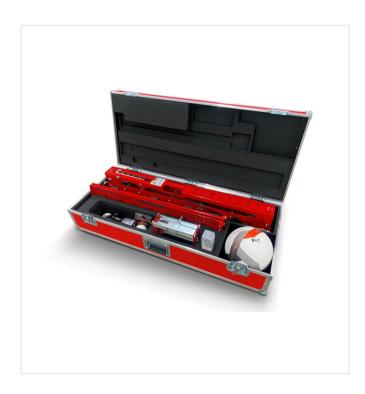

il: info@smg-machines.com







#### Item number/s:

6234496

#### Foldable ball ramp to measure ball roll and ball bounce for soccer and hockey.

The foldable ball ramp measures the ball rolling behavior and the ball bounce height for football and hockey. It has a remote release that can be mounted without tools for measuring the height of the ball jump and a foldable measuring stick for determining the course of the ball. A transportcase is included in the scope of delivery.

#### **Detail views**







**Ballramp Premium** 

Foldable for space-saving transport

Lockable start position for ball

#### **Detail views**



Two water trolleys for an exact stand



Adjustable support feet and claws for an optimal standing position



Two runways for hockey and soccer

### **Detail views**



**Transport case with wheels** 

### **Technical information**

| Weight              | 13,5 kg                                  |
|---------------------|------------------------------------------|
| Dimensions          | L 1,520 x W 850 x H 2,950 mm (built)     |
| Shipping dimensions | L 1,100 x W 480 x H 247 mm (Case closed) |

Subject to technical changes



SMG Sportplatzmaschinenbau GmbH | Robert-Bosch-Str. 3, DE - 89269 Vöhringen / Germany | Phone: +49 (0) 7306 96 65 0 Fax: +49 (0) 7306 96 65 50 | info@smg-machines.com | www.smg-machines.com