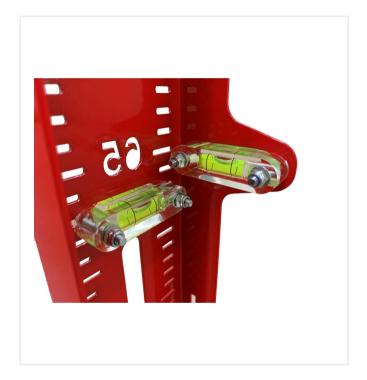

#### **Detail views**

**Ballramp Premium** 

Foldable for space-saving transport

Lockable start position for ball