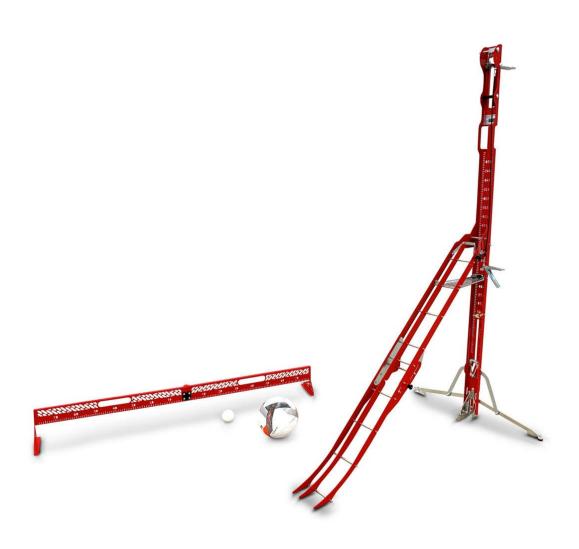

#### Foldable ball ramp to measure ball roll and ball bounce for soccer and hockey.

The foldable ball ramp measures the ball rolling behavior and the ball bounce height for football and hockey. It has a remote release that can be mounted without tools for measuring the height of the ball jump and a foldable measuring stick for determining the course of the ball. A transportcase is included in the scope of delivery.

#### **Detail views**

**Ballramp Premium** 

Foldable for space-saving transport

Lockable start position for ball

#### **Detail views**

Two water trolleys for an exact stand

Adjustable support feet and claws for an optimal standing position

Two runways for hockey and soccer