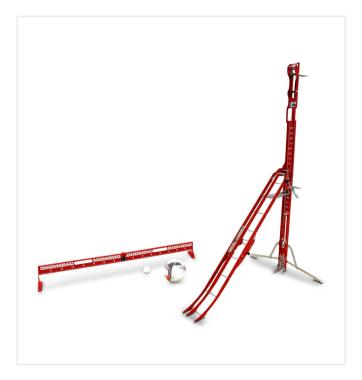

#### Foldable ball ramp to measure ball roll and ball bounce for soccer and hockey.

The foldable ball ramp measures the ball rolling behavior and the ball bounce height for football and hockey. It has a remote release that can be mounted without tools for measuring the height of the ball jump and a foldable measuring stick for determining the course of the ball. A transportcase is included in the scope of delivery.

#### **Detail views**

**Ballramp Premium** 

Foldable for space-saving transport

Lockable start position for ball

#### **Detail views**

Two water trolleys for an exact stand

Adjustable support feet and claws for an optimal standing position

Two runways for hockey and soccer