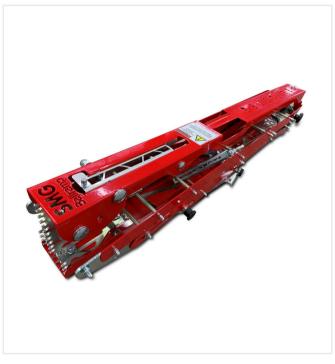

#### SMG Sportplatzmaschinenbau GmbH

Robert-Bosch-Str. 3, DE - 89269 Vöhringen / Germany

Phone: +49 (0) 7306 96 65 0 Fax: +49 (0) 7306 96 65 50

E-mail: info@smg-machines.com







#### Item number/s:

6234496

#### Foldable ball ramp to measure ball roll and ball bounce for soccer and hockey.

The foldable ball ramp measures the ball rolling behavior and the ball bounce height for football and hockey. It has a remote release that can be mounted without tools for measuring the height of the ball jump and a foldable measuring stick for determining the course of the ball. A transportcase is included in the scope of delivery.

#### **Detail views**







**Ballramp Premium** 

Foldable for space-saving transport

Lockable start position for ball

#### **Detail views**



Two water trolleys for an exact stand



Adjustable support feet and claws for an optimal standing position



Two runways for hockey and soccer

### **Detail views**



**Transport case with wheels** 

### **Technical information**

| Weight              | 13,5 kg                                  |
|---------------------|------------------------------------------|
| Dimensions          | L 1,520 x W 850 x H 2,950 mm (built)     |
| Shipping dimensions | L 1,100 x W 480 x H 247 mm (Case closed) |

Subject to technical changes



SMG Sportplatzmaschinenbau GmbH | Robert-Bosch-Str. 3, DE - 89269 Vöhringen / Germany | Phone: +49 (0) 7306 96 65 0 Fax: +49 (0) 7306 96 65 50