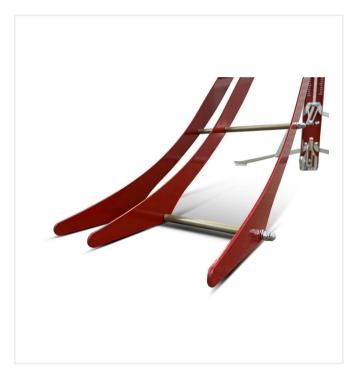

#### Foldable ball ramp to measure ball roll and ball bounce for soccer and hockey.

The foldable ball ramp measures the ball rolling behavior and the ball bounce height for football and hockey. It has a remote release that can be mounted without tools for measuring the height of the ball jump and a foldable measuring stick for determining the course of the ball. A transportcase is included in the scope of delivery.