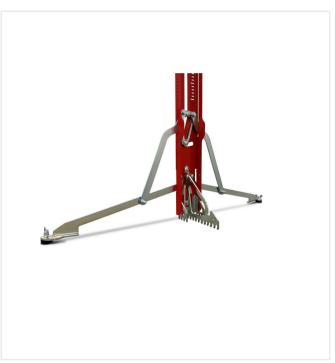

#### **Detail views**

Two water trolleys for an exact stand

Adjustable support feet and claws for an optimal standing position

Two runways for hockey and soccer