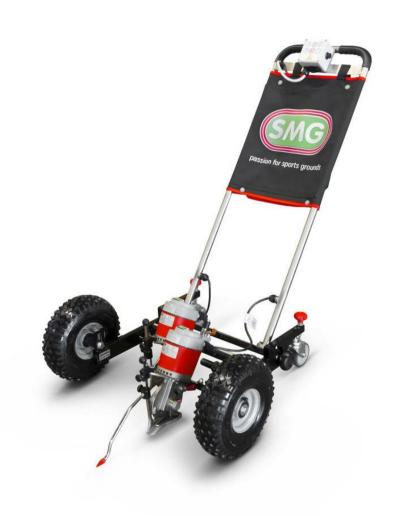

#### Electric cutting device for lines and to trim artificial turf.

The electrical cutter EC1 cuts lines and radii in all popular artificial turf systems. Both cutting units are equipped with counter knives and an integrated sharpening system. Counter knife principle allows for extremely precise and fast cut, and the integrated sharpening system - for an extremely long service life of the cutting blades.

When using both cutting units 5 - 20 cm lines can be produced with the speed of up to 1 m/sec. The heightadjustable floor opening prevents the cutting of the artificial turf fibre.

The optional kit CircleGuide for cutting intersecting radii may be installed, a fixable rotation plate prevents slipping. For trimming the artificial turf track, a cutting unit is swivelled upward. For cutting areas around the edges, EC1 is equipped with push button unit that guarantees a precise cut in relation to curbs and drains.

### **Technical information**

| Chassis             | Aluminium construction, plastic-coated                                |
|---------------------|-----------------------------------------------------------------------|
| Drive               | Single phase motors, 400W / 18V / 4 Ah-Li Ion<br>Duration: approx. 3h |
| Cutting<br>capacity | up to 1 m/sec                                                         |
| Weight              | 24 kg                                                                 |
| Dimensions          | L 1,100 x W 650 x H 880 mm<br>folded: L 1,100 x W 650 x H 300 mm      |