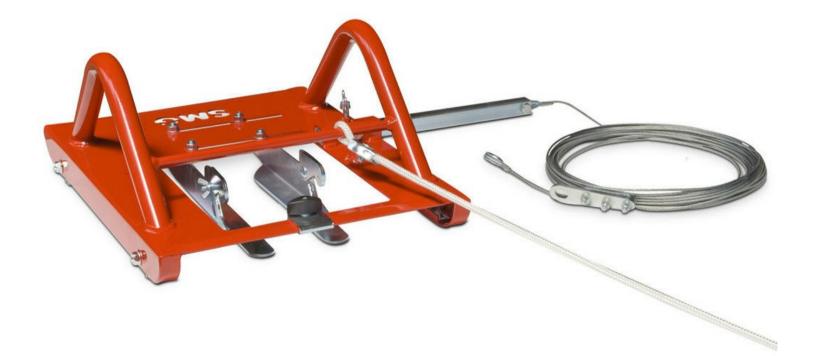

Cutting - Tools and Devices LineCutter LC2

### This versatile tool is designed to make both straight and circular cuts of varying width in artificial turf.

Its sharp blade and adjustable guide allow for precise cuts, making it ideal for creating lines and openings in the turf surface.

### **Detail views**

LineCutter LC2