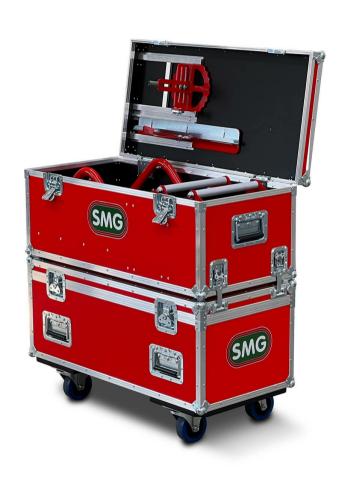

### **Detail views**

TurfSet

#### Compact

2 heavy duty flight cases for safe transport.

#### Individual

Both cases equipped with useful tools and easy to carry.