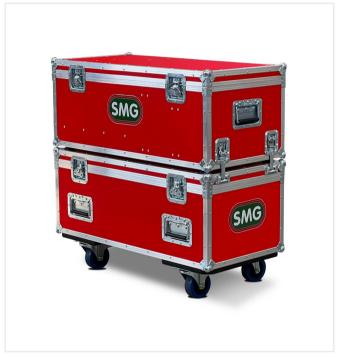

#### Compact

2 heavy duty flight cases for safe transport.

## **Technical information**

Dimensions

L 872 x W 420 x H 820 mm

Subject to technical changes

SMG Sportplatzmaschinenbau GmbH | Robert-Bosch-Str. 3, DE - 89269 Vöhringen / Germany | Phone: +49 (0) 7306 96 65 0 Fax: +49 (0) 7306 96 65 50 | info@smg-machines.com | www.smg-machines.com