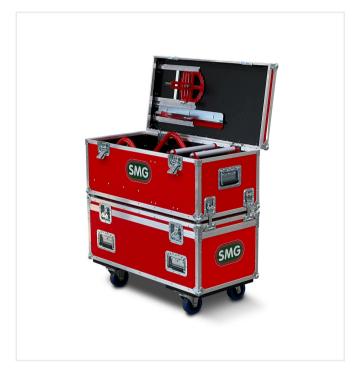

### **Detail views**

TurfSet

#### Compact

2 heavy duty flight cases for safe transport.

#### Individual

Both cases equipped with useful tools and easy to carry.