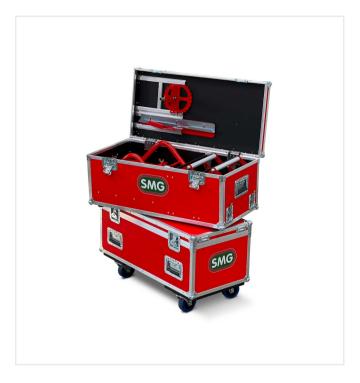

### **Detail views**

TurfSet

#### Compact

2 heavy duty flight cases for safe transport.

#### Individual

Both cases equipped with useful tools and easy to carry.