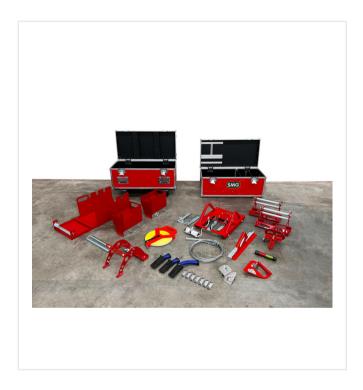

#### Tool set for the installation of artificial turf.

- CircleCutter Tool for circular cutting in artificial turf
- GlueFix GF300 Glue applicator for glue coating of seam tape for artificial turf. Stationary version
- LineCutter Tool for cutting of variable width of straight lines and circular lines in artficial turf
- TurfGrip (2x) Gripping tongs for a fast and easy installation of artificial turf
- EdgeTrimmer ET1 For trimming of artifical turf strips
- EdgeTrimmer ET2 For proper trimming of artificial grass strips; handling per stick
- GrassCutter Proper cutting alongside of existing track seams of artificial turf
- FloorTest FT50 Measuring tool for synthetic sports surfaces and infilled artificial turf surfaces. Range 0 50 mm
- Knife blades 5 sets of 10 pieces (50 pc)
- Safety Cutter (3 x)
- Measuring tape (100 m)
- LineFix LF1 Pressure tool for a solidified connection between artificial grass and glue coated seam tape at the lines; inserting the lines at the same time; usable also for seams.

### **Detail views**

TurfSet

## **Detail views**