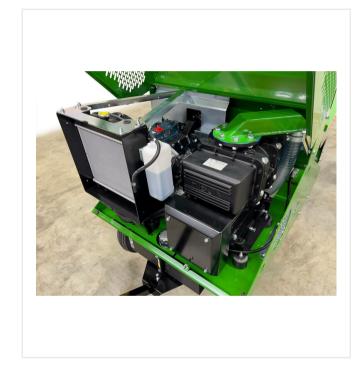

#### **Continious**

Material hopper with a capacity of 200 kg to ensure constant material supply.

#### Reliable

Kubota Control Box