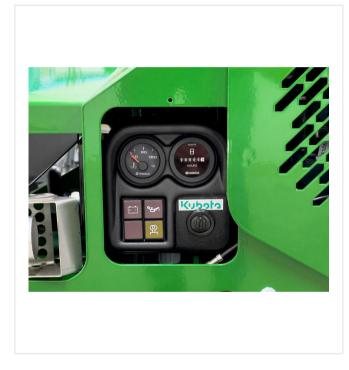

throw widths with a high degree of accuracy. This activity is usually labour intensive and is carried out by hand, using shovels. The GranuMatic makes this work much easier.

With this spreader tube, the granulate can be scattered in precisely measured quantities in a radius of up to 12 metres. The delivery capacity is approx. 50 to 75 kg/min, depending on the specification of the granulate. The capacity of the material container is approx. 200 litres and it therefore serves as a buffer and feed container during the work operation.

## **Detail views**







**GranuMatic G402D** 

#### **Continious**

Material hopper with a capacity of 200 kg to ensure constant material supply.

### Quality

Granulate spreader tube with diffuser flap for homogenous broadcasting.

## **Detail views**







#### **Precision**

Powerful rotary blower for a throwing distance of up to 12 metres.

#### **Protected**

Steering elements integrated in the chassis.

#### Reliable

Kubota Control Box

## **Technical information**

| Drive            | Diesel engine 14,9 kW (20,2 HP) |
|------------------|---------------------------------|
| Scattering width | max. 12 metres                  |
| Area performance | 50 - 75 kg/min                  |
| Weight           | 550 kg                          |
| Dimensions       | L 2,410 x W 1,140 x H 1,350 mm  |

Subject to technical changes



SMG Sportplatzmaschinenbau GmbH | Robert-Bosch-Str. 3, DE - 89269 Vöhringen / Germany | Phone: +49 (0) 7306 96 65 0 Fax: +49 (0) 7306 96 65 50 | info@smg-machines.com | www.smg-machines.com