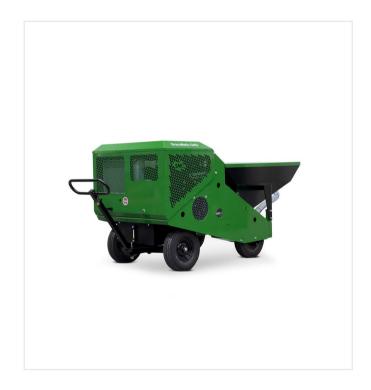

### Granules blower to broadcast rubber on polyurethane coatings.

For a perfect surface with secure coverage of the coating material, an even application layer and a sufficient quantity of granulate are absolutely essential. The special challenge faced during the careful spreading required for the installation of a running track is to provide large granulate throw widths with a high degree of accuracy. This activity is usually labour intensive and is carried out by hand, using shovels. The GranuMatic makes this work much easier.

With this spreader tube, the granulate can be scattered in precisely measured quantities in a radius of up to 12 metres. The delivery capacity is approx. 50 to 75 kg/min, depending on the specification of the granulate. The capacity of the material container is approx. 200 litres and it therefore serves as a buffer and feed container during the work operation.

## **Technical information**

| Drive            | Diesel engine 14,9 kW (20,2 HP) |
|------------------|---------------------------------|
| Scattering width | max. 12 metres                  |
| Area performance | 50 - 75 kg/min                  |
| Weight           | 550 kg                          |
| Dimensions       | L 2,410 x W 1,140 x H 1,350 mm  |