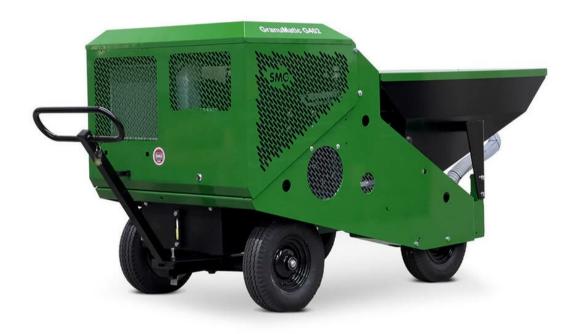

### Granules blower to broadcast rubber on polyurethane coatings.

For a perfect surface with secure coverage of the coating material, an even application layer and a sufficient quantity of granulate are absolutely essential. The special challenge faced during the careful spreading required for the installation of a running track is to provide large granulate throw widths with a high degree of accuracy. This activity is usually labour intensive and is carried out by hand, using shovels. The GranuMatic makes this work much easier.

With this spreader tube, the granulate can be scattered in precisely measured quantities in a radius of up to 12 metres. The delivery capacity is approx. 50 to 75 kg/min, depending on the specification of the granulate. The capacity of the material container is approx. 200 litres and it therefore serves as a buffer and feed container during the work operation.

## **Detail views**

**GranuMatic G402D** 

## **Technical information**

| Drive            | Diesel engine 14,9 kW (20,2 HP) |
|------------------|---------------------------------|
| Scattering width | max. 12 metres                  |
| Area performance | 50 - 75 kg/min                  |
| Weight           | 550 kg                          |
| Dimensions       | L 2,410 x W 1,140 x H 1,350 mm  |