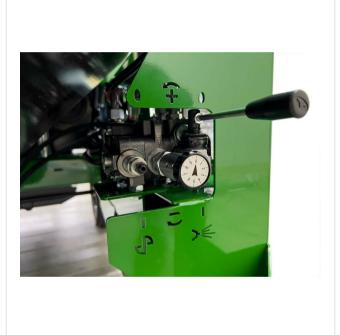

e throw widths with a high degree of accuracy. This activity is usually labour intensive and is carried out by hand, using shovels. The GranuMatic makes this work much easier.

With this spreader tube, the granulate can be scattered in precisely measured quantities in a radius of up to 12 metres. The delivery capacity is approx. 50 to 75 kg/min, depending on the specification of the granulate. The capacity of the material container is approx. 200 litres and it therefore serves as a buffer and feed container during the work operation.

## **Detail views**







**GranuMatic G402D** 

#### **Continious**

Material hopper with a capacity of 200 kg to ensure constant material supply.

### Quality

Granulate spreader tube with diffuser flap for homogenous broadcasting.

## **Detail views**







#### **Precision**

Powerful rotary blower for a throwing distance of up to 12 metres.

#### **Protected**

Steering elements integrated in the chassis.

#### Reliable

Kubota Control Box

## **Technical information**

| Drive            | Diesel engine 14,9 kW (20,2 HP) |
|------------------|---------------------------------|
| Scattering width | max. 12 metres                  |
| Area performance | 50 - 75 kg/min                  |
| Weight           | 550 kg                          |
| Dimensions       | L 2,410 x W 1,140 x H 1,350 mm  |

Subject to technical changes



SMG Sportplatzmaschinenbau GmbH | Robert-Bosch-Str. 3, DE - 89269 Vöhringen / Germany | Phone: +49 (0) 7306 96 65 0 Fax: +49 (0) 7306 96 65 50 | info@smg-machines.com | www.smg-machines.com