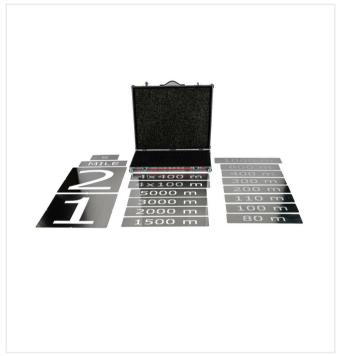

### **Options/Attachments**

Mark stencils set for running tracks item no. 6213222

Optional

Letter stencils set

item no. 6213568

Optional