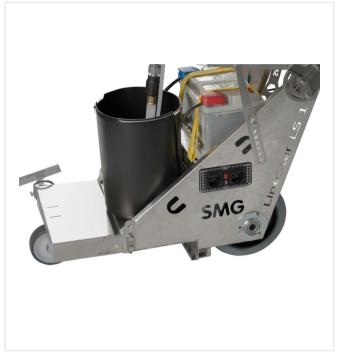

#### **Detail views**

LineStar LS1

Driven by 12V vehicle battery (not in the scope of delivery)

Striping unit and drip pan