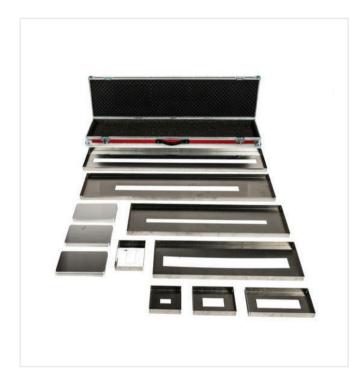

### **Options/Attachments**

Mark stencils set for running tracks item no. 6213222

Optional

Letter stencils set

item no. 6213568

Optional