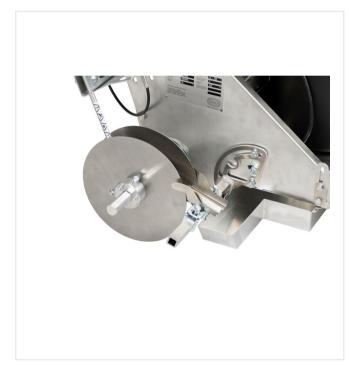

#### **Detail views**

LineStar LS1

Driven by 12V vehicle battery (not in the scope of delivery)

Striping unit and drip pan