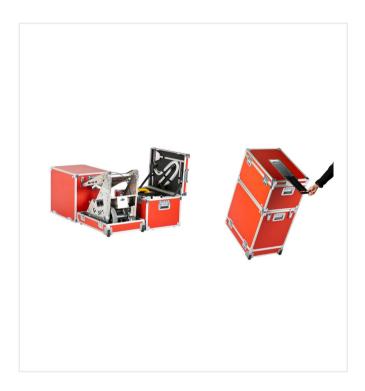

### **Detail views**

Transport

The pump components and the gun unit are large series products used worldwide. LS1 extremely compact and lightweight and can be transported in two special roller suitcases that weigh 29 kg and 23 kg. That way its weight does not exceed the general transport terms and conditions of the airlines, and its contents is not considered as dangerous goods. That way LS1 is the perfect companion for a professional lining machine operator.