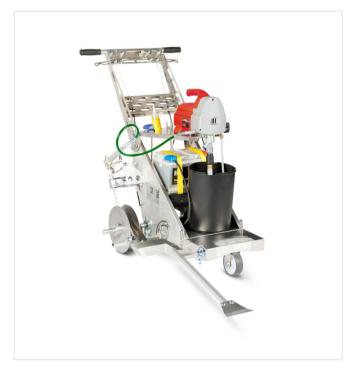

#### **Detail views**

LineStar LS1

Driven by 12V vehicle battery (not in the scope of delivery)

Striping unit and drip pan