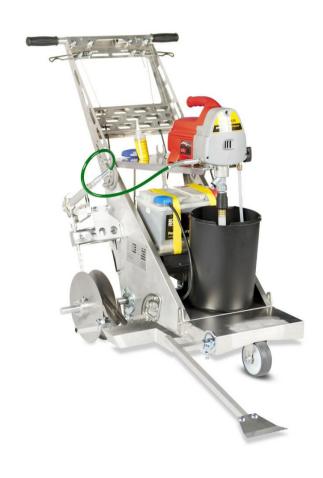

#### **Detail views**

LineStar LS1

Driven by 12V vehicle battery (not in the scope of delivery)

Striping unit and drip pan