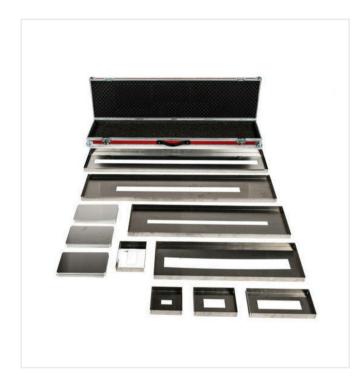

### **Options/Attachments**

Mark stencils set for running tracks item no. 6213222

Optional

Letter stencils set

item no. 6213568

Optional