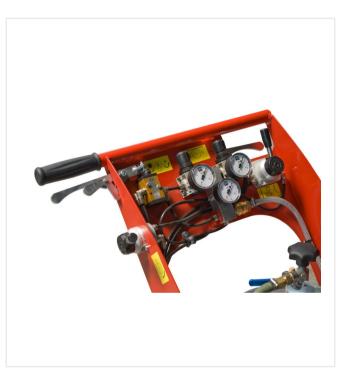

#### **Detail views**

Pneumatic control of all functions, clearly arranged

Striping unit with limiter discs, line width adjustable