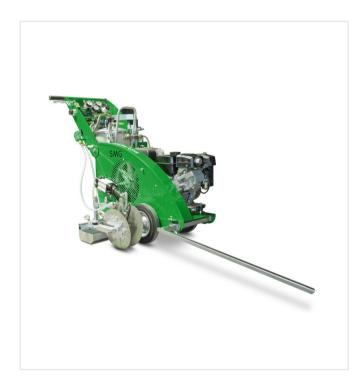

## Striping machine for synthetic sports surfaces and artificial turf. Compressor, petrol engine.

Striping and marking of sports surfaces require special accuracy and therefore high precision during application. In the majority of cases, national and international standards must be complied with. The concept and function of the LineStar LS15 are optimised to meet these strict requirements. When used with professional expertise, this striping machine is capable of achieving the highest standard.

Its powerful drive motor coupled to the compressor generates the compressed air required to power all functions. The pressure container for the line marking paint delivers the required quantity directly to the precision spray gun. All adjustments necessary for precise application of the paint can be made there.

With the help of LS15, line widths of 4 to 15 cm can be produced with line-marking paints, exactly as required. All functions for handling the machine are arranged at the machine steering handlebar and are very easy to control. It is very easy to use and therefore significantly reduces the work load of the operator.

On athletics tracks, smooth running is ensured through solid-rubber tires with precision bearings. To provide exact guidance for striping on artificial turf, an optional star wheel can be supplied.