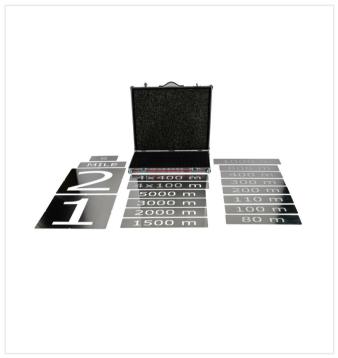

### **Options/Attachments**

Mark stencils set for running tracks item no. 6213222

Optional

Letter stencils set

item no. 6213568

Optional