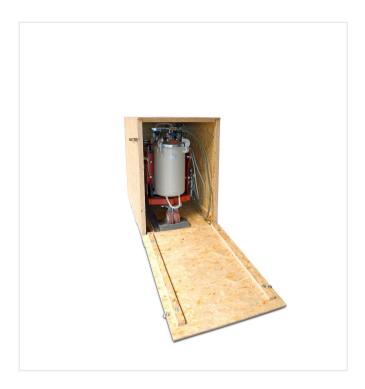

rectly to the precision spray gun. All adjustments necessary for precise application of the paint can be made there.

With the help of LS15, line widths of 4 to 15 cm can be produced with line-marking paints, exactly as required. All functions for handling the machine are arranged at the machine steering handlebar and are very easy to control. It is very easy to use and therefore significantly reduces the work load of the operator.

On athletics tracks, smooth running is ensured through solid-rubber tires with precision bearings. To provide exact guidance for striping on artificial turf, an optional star wheel can be supplied.

#### **Detail views**







Pneumatic control of all functions, clearly arranged



Striping unit with limiter discs, line width adjustable

### **Detail views**



Compact SMG transport crate with fixing points

### **Options/Attachments**





Mark stencils set for running tracks item no. 6213222

Optional

Letter stencils set

item no. 6213568

Optional

### **Technical information**

| Motor output  | 4 kW (5,4 HP) / 4.000 U/min  |
|---------------|------------------------------|
| Weight        | 140 kg                       |
| Dimensions    | L 1,040 x W 473 x H 880 mm   |
| Transport box | L 1,160 x W 670 x H 1,080 mm |

Subject to technical changes



SMG Sportplatzmaschinenbau GmbH | Robert-Bosch-Str. 3, DE - 89269 Vöhringen / Germany | Phone: +49 (0) 7306 96 65 0 Fax: +49 (0) 7306 96 65 50 | info@smg-machines.com | www.smg-machines.com