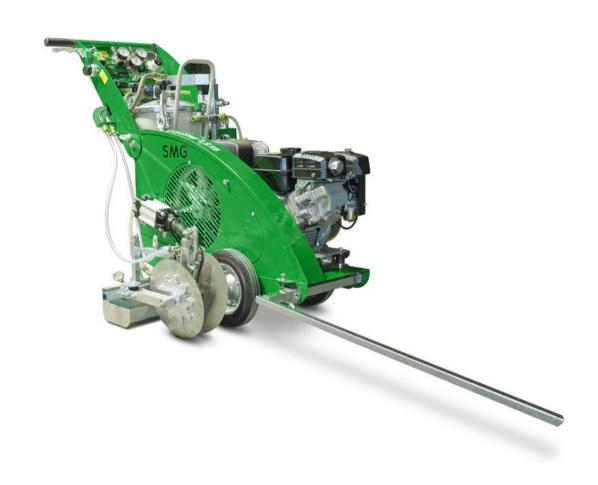

## Striping machine for synthetic sports surfaces and artificial turf. Compressor, petrol engine.

Striping and marking of sports surfaces require special accuracy and therefore high precision during application. In the majority of cases, national and international standards must be complied with. The concept and function of the LineStar LS15 are optimised to meet these strict requirements. When used with professional expertise, this striping machine is capable of achieving the highest standard.

Its powerful drive motor coupled to the compressor generates the compressed air required to power all functions. The pressure container for the line marking paint delivers the required quantity directly to the precision spray gun. All adjustments necessary for precise application of the paint can be made there.

With the help of LS15, line widths of 4 to 15 cm can be produced with line-marking paints, exactly as required. All functions for handling the machine are arranged at the machine steering handlebar and are very easy to control. It is very easy to use and therefore significantly reduces the work load of the operator.

On athletics tracks, smooth running is ensured through solid-rubber tires with precision bearings. To provide exact guidance for striping on artificial turf, an optional star wheel can be supplied.