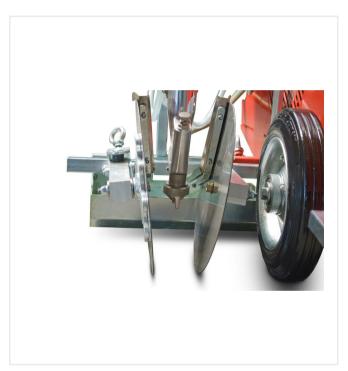

#### **Detail views**

Pneumatic control of all functions, clearly arranged

Striping unit with limiter discs, line width adjustable