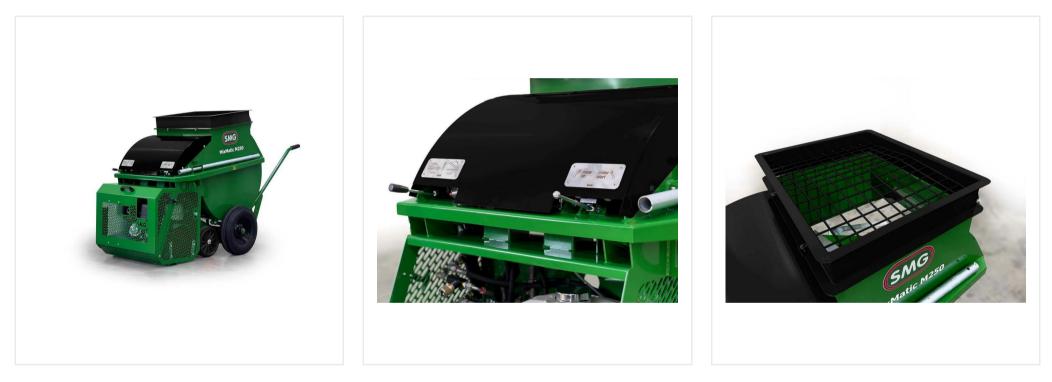

### **Detail views**

MixMatic M250

Easy handling

Grid

### **Detail views**

Petrol engine and steering elements are protected and clearly positioned