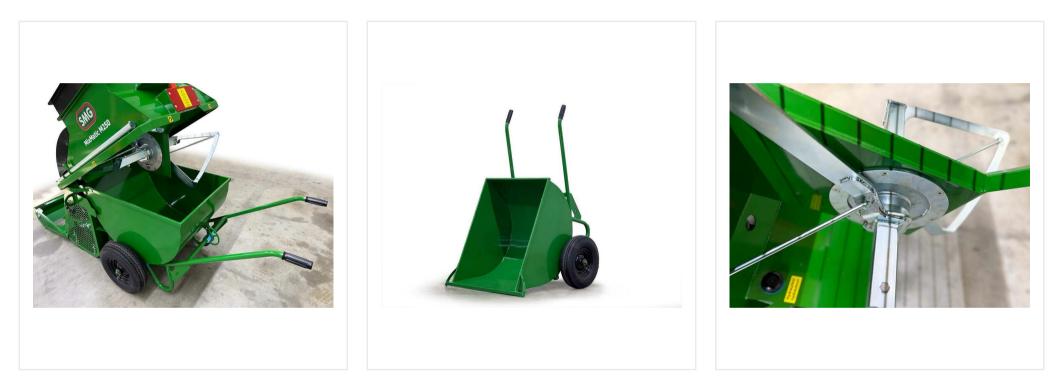

A hydraulic lifter swings the mixing head upwards. The wheelbarrow is then placed underneath the mixing unit. Afterwards the mixing unit needs to be lowered and thus the container is fixed in position. The mixing cycle starts and continues until it is switched off manually. During the mixing time of approx. 2 minutes the next mixture can be prepared in another wheelbarrow. Additional material can be safely added at any time through the filling lattice. Thus, a homogeneous mixture of all components is achieved in the shortest possible time.

#### **Detail views**

Wheelbarrow as mixing container

Wheelbarrow

Mixing tool integrated in the mixing head, hydraulically liftable