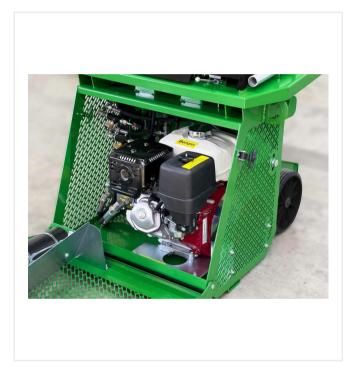

### **Detail views**

Petrol engine and steering elements are protected and clearly positioned

### **Technical information**

| Drive               | M250 B: Petrol engine / 1 Zylinder / 7,1 KW (9,6 HP)                                                     |
|---------------------|----------------------------------------------------------------------------------------------------------|
| Mixing capacity     | 90 kg/2 min                                                                                              |
| Mixer drive         | Hydraulic aggregate with tank, pump, manual control valve, main control block, contents level<br>display |
| Filling height      | 1,200 mm                                                                                                 |
| Weight              | 350 kg                                                                                                   |
| Dimensions          | L 1,400 x W 900 x H 1,200 mm                                                                             |
| Shipping dimensions | L 2,380 x W 1,170 x H 1,300 mm                                                                           |