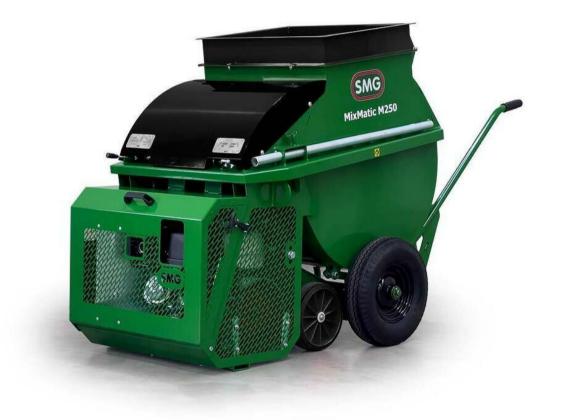

#### Batch mixer for binder and rubber granules.

A wide variety of materials in small quantities can be homogeneously mixed by the MixMatic M250. The compact mixing unit with petrol engine can save you a lot of storage space. Two wheelbarrows (supplied) used as mixing and transport container ensure a continuous and flexible flow of material.

### **Technical information**

| Drive               | M250 B: Petrol engine / 1 Zylinder / 7,1 KW (9,6 HP)                                                     |
|---------------------|----------------------------------------------------------------------------------------------------------|
| Mixing capacity     | 90 kg/2 min                                                                                              |
| Mixer drive         | Hydraulic aggregate with tank, pump, manual control valve, main control block, contents level<br>display |
| Filling height      | 1,200 mm                                                                                                 |
| Weight              | 350 kg                                                                                                   |
| Dimensions          | L 1,400 x W 900 x H 1,200 mm                                                                             |
| Shipping dimensions | L 2,380 x W 1,170 x H 1,300 mm                                                                           |