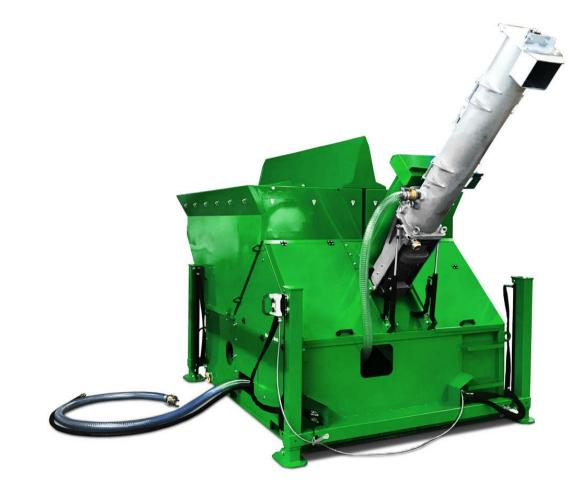

# MixMatic - Mixing MixMatic M4000

## MixMatic - Mixing MixMatic M4000

### Fully automatic continuous mixer for binder, rubber granules and gravel.

Our most powerful mixing machine for 1-component binder and rubber granulate and gravel is equipped with 2 material containers with each 2,500 l capacity. The containers can be loaded with rubber granulate and gravel either with a Big Bag or a shovel loader. A integrated hydraulic lift allows a easy transport and handling on jobsite.

For all pumps and electric motors for the dosing of the components, mixing ratios can be precisely adjusted and consumption levels can be evaluated on the regular basis.

The machine is operated by 1 central switch box. The maximum mixing capacity of the MixMatic M6008 is 600 kg/min. The levels of the components are monitored by sensors and signals.