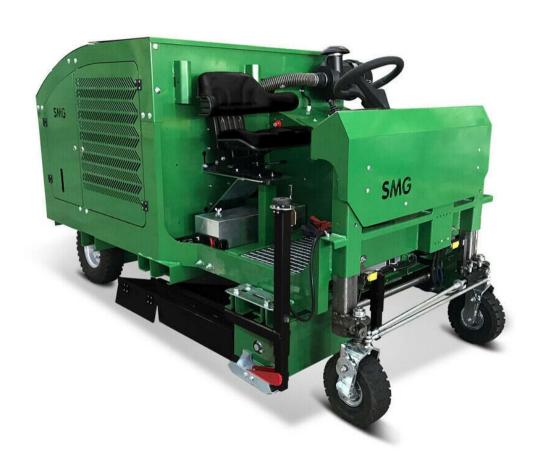

### Milling machine for synthetic sports surfaces. Removal depth max. 10 mm.

The renovation of sports surfaces through abrasion of the surface layer and subsequent re-coating is becoming ever more important as an alternative to a complete new installation. Reason being that it cuts down the cost to a great extent and saves considerable amount of materials. The original thickness and the technical characteristics of the rubber will remain the same. The RauMatic R400 is a milling machine for milling of the surface coating from elastic PU sports surfaces.

#### **Precise**

Integrated height levelling for evenly flat installation.

#### **Easy handling**

Driving seat with clearly arranged control elements.

#### **Compact motorized**

Powerful diesel enginge with 100 kW (135,9 HP).

### **Technical information**

| Drive                            | water-cooled 4-cylinder diesel engine<br>100 kW (135,9 HP) |
|----------------------------------|------------------------------------------------------------|
| Working width                    | 400 mm                                                     |
| Material removal (milling depth) | 10 mm                                                      |
| Area performance                 | 440 m²/h (4 mm milling depth)                              |
| Weight                           | 2,055 kg                                                   |
| Dimensions                       | L 2,855 x W 1,635 x H 1,670 mm                             |
| Shipping dimensions              | L 3,100 x W 1,800 x H 2,170 mm                             |