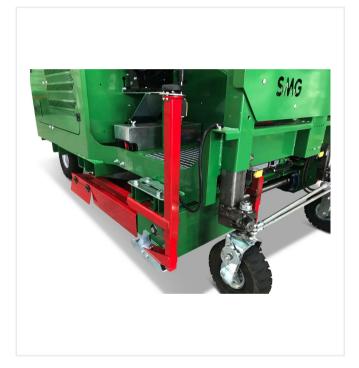

### **Detail views**

#### **Precise**

Integrated height levelling for evenly flat installation.