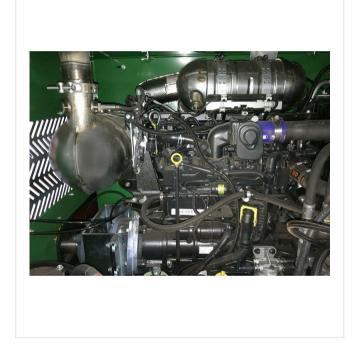

#### **Compact motorized**

Powerful diesel enginge with 100 kW (135,9 HP).

### **Technical information**

| Drive                            | water-cooled 4-cylinder diesel engine<br>100 kW (135,9 HP) |
|----------------------------------|------------------------------------------------------------|
| Working width                    | 400 mm                                                     |
| Material removal (milling depth) | 10 mm                                                      |
| Area performance                 | 440 m²/h (4 mm milling depth)                              |
| Weight                           | 2,055 kg                                                   |
| Dimensions                       | L 2,855 x W 1,635 x H 1,670 mm                             |
| Shipping dimensions              | L 3,100 x W 1,800 x H 2,170 mm                             |