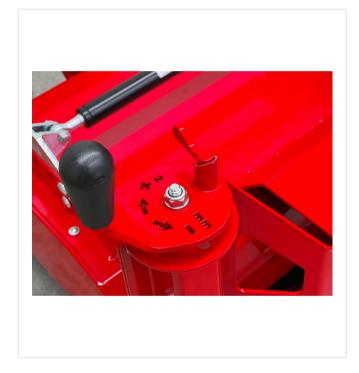

to loosen the infill of artificial turf.

Areas of application are e.g. long-pile football turf and short-pile tennis turf. Two ground-driven spiked rollers with a special gear ratio loosen the infill material in the artificial turf and straighten its fibers. The working depth can be precisely adjusted using 4 adjusting spindles and 2 feeler rollers. The drawbar has a hitch / bracket combination, which means that the DC1000 can be pulled by various devices. The drawbar can be moved from the working position to the transport position. For transport purposes, the device can be completely lifted out over the chassis.

### **Detail views**







**Decompactor DC1000** 

**Effektiv** 

Pair of spiked rollers with translation.

Gentle

Roller for minimum ground pressure.

### **Detail views**







#### **Precision**

Spindles to adjust and lock the working depth.

#### Control

Scale to control working depth and level.

#### **Functional**

Chassis with 2 in 1 drawbar.

## **Detail views**



### **Optional**

Hook for optional rear brush.

## **Technical information**

| Working width       | 1,000 mm                     |
|---------------------|------------------------------|
| Weight              | 230 kg                       |
| Dimensions          | L 1,905 x W 1,023 x H 730 mm |
| Shipping dimensions | L 1,440 x W 1,150 x H 980 mm |

Subject to technical changes



SMG Sportplatzmaschinenbau GmbH | Robert-Bosch-Str. 3, DE - 89269 Vöhringen / Germany | Phone: +49 (0) 7306 96 65 0 Fax: +49 (0) 7306 96 65 50 | info@smg-machines.com | www.smg-machines.com