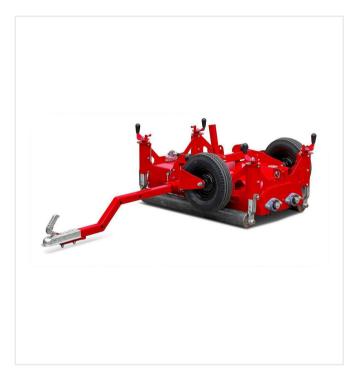

### Pull behind equipment for lawn mowers or tractors to loosen the infill of artificial turf.

Areas of application are e.g. long-pile football turf and short-pile tennis turf. Two ground-driven spiked rollers with a special gear ratio loosen the infill material in the artificial turf and straighten its fibers. The working depth can be precisely adjusted using 4 adjusting spindles and 2 feeler rollers. The drawbar has a hitch / bracket combination, which means that the DC1000 can be pulled by various devices. The drawbar can be moved from the working position to the transport position. For transport purposes, the device can be completely lifted out over the chassis.

### **Detail views**

**Decompactor DC1000** 

**Effektiv** 

Pair of spiked rollers with translation.

Gentle

Roller for minimum ground pressure.