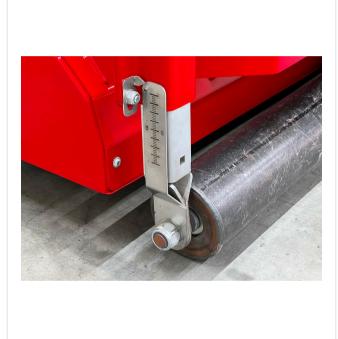

loosen the infill of artificial turf.

Areas of application are e.g. long-pile football turf and short-pile tennis turf. Two ground-driven spiked rollers with a special gear ratio loosen the infill material in the artificial turf and straighten its fibers. The working depth can be precisely adjusted using 4 adjusting spindles and 2 feeler rollers. The drawbar has a hitch / bracket combination, which means that the DC1000 can be pulled by various devices. The drawbar can be moved from the working position to the transport position. For transport purposes, the device can be completely lifted out over the chassis.

### **Detail views**







**Decompactor DC1000** 

**Effektiv** 

Pair of spiked rollers with translation.

Gentle

Roller for minimum ground pressure.

### **Detail views**







#### **Precision**

Spindles to adjust and lock the working depth.

#### Control

Scale to control working depth and level.

#### **Functional**

Chassis with 2 in 1 drawbar.

## **Detail views**



### **Optional**

Hook for optional rear brush.

## **Technical information**

| Working width       | 1,000 mm                     |
|---------------------|------------------------------|
| Weight              | 230 kg                       |
| Dimensions          | L 1,905 x W 1,023 x H 730 mm |
| Shipping dimensions | L 1,440 x W 1,150 x H 980 mm |

Subject to technical changes



SMG Sportplatzmaschinenbau GmbH | Robert-Bosch-Str. 3, DE - 89269 Vöhringen / Germany | Phone: +49 (0) 7306 96 65 0 Fax: +49 (0) 7306 96 65 50 | info@smg-machines.com | www.smg-machines.com