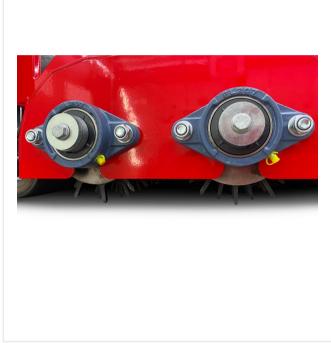

### **Detail views**

**Decompactor DC1000** 

**Effektiv** 

Pair of spiked rollers with translation.

Gentle

Roller for minimum ground pressure.