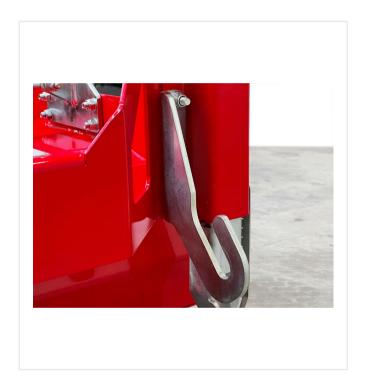

terial in the artificial turf and straighten its fibers. The working depth can be precisely adjusted using 4 adjusting spindles and 2 feeler rollers. The drawbar has a hitch / bracket combination, which means that the DC1000 can be pulled by various devices. The drawbar can be moved from the working position to the transport position. For transport purposes, the device can be completely lifted out over the chassis.

### **Detail views**







**Decompactor DC1000** 

**Effektiv** 

Pair of spiked rollers with translation.

Gentle

Roller for minimum ground pressure.

### **Detail views**







#### **Precision**

Spindles to adjust and lock the working depth.

#### Control

Scale to control working depth and level.

#### **Functional**

Chassis with 2 in 1 drawbar.

## **Detail views**



### **Optional**

Hook for optional rear brush.

## **Technical information**

| Working width       | 1,000 mm                     |
|---------------------|------------------------------|
| Weight              | 230 kg                       |
| Dimensions          | L 1,905 x W 1,023 x H 730 mm |
| Shipping dimensions | L 1,440 x W 1,150 x H 980 mm |

Subject to technical changes



SMG Sportplatzmaschinenbau GmbH | Robert-Bosch-Str. 3, DE - 89269 Vöhringen / Germany | Phone: +49 (0) 7306 96 65 0 Fax: +49 (0) 7306 96 65 50 | info@smg-machines.com | www.smg-machines.com