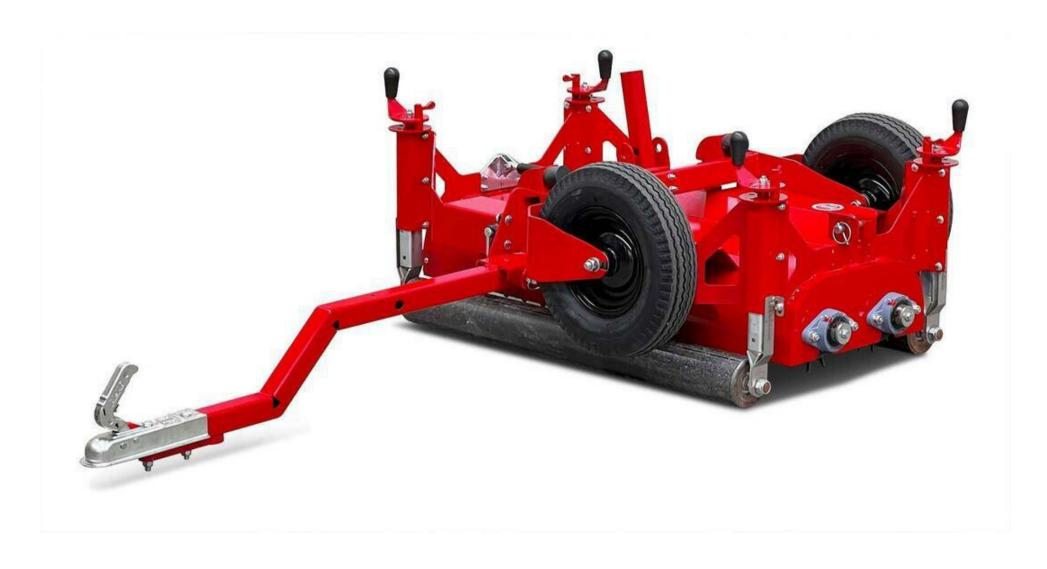

### Pull behind equipment for lawn mowers or tractors to loosen the infill of artificial turf.

Areas of application are e.g. long-pile football turf and short-pile tennis turf. Two ground-driven spiked rollers with a special gear ratio loosen the infill material in the artificial turf and straighten its fibers. The working depth can be precisely adjusted using 4 adjusting spindles and 2 feeler rollers. The drawbar has a hitch / bracket combination, which means that the DC1000 can be pulled by various devices. The drawbar can be moved from the working position to the transport position. For transport purposes, the device can be completely lifted out over the chassis.

### **Detail views**

**Decompactor DC1000** 

**Effektiv** 

Pair of spiked rollers with translation.

Gentle

Roller for minimum ground pressure.