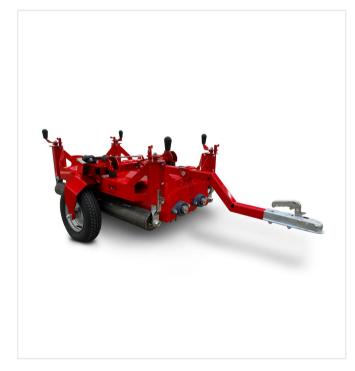

### Pull behind equipment for lawn mowers or tractors to loosen the infill of artificial turf.

Areas of application are e.g. long-pile football turf and short-pile tennis turf. Two ground-driven spiked rollers with a special gear ratio loosen the infill material in the artificial turf and straighten its fibers. The working depth can be precisely adjusted using 4 adjusting spindles and 2 feeler rollers. The drawbar has a hitch / bracket combination, which means that the DC1000 can be pulled by various devices. The drawbar can be moved from the working position to the transport position. For transport purposes, the device can be completely lifted out over the chassis.

### **Detail views**

**Decompactor DC1000** 

**Effektiv** 

Pair of spiked rollers with translation.

Gentle

Roller for minimum ground pressure.