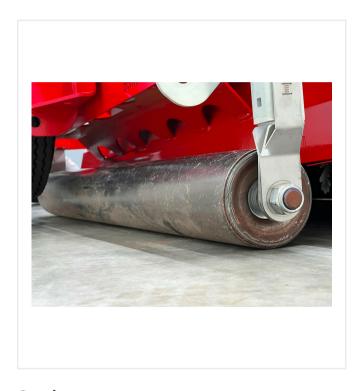

### **Detail views**

**Decompactor DC1000** 

**Effektiv** 

Pair of spiked rollers with translation.

Gentle

Roller for minimum ground pressure.