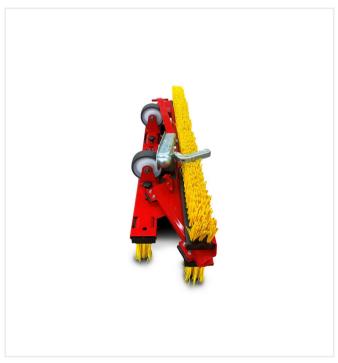

### **Detail views**

**triangleBrush DB1000F** crossbar left

crossbar left, pulled out

triangleBrush DB1000F

**triangleBrush DB1000F** extra brush (optional)

### **Detail views**

**triangleBrush DB1000F**extra brush (optional) rear view

**triangleBrush DB1000F**parcel service

**triangleBrush DB1000F** parcel service