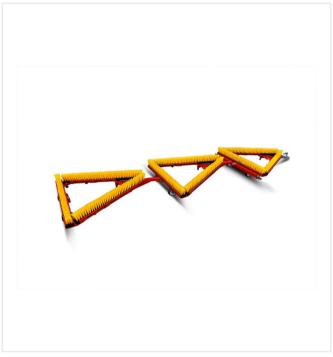

### **Detail views**

triangleBrush DB1000F

**Space saving** 

Foldable for inexpensive shipping and spacesaving storage.

Handling

Transport rollers for easy maneuvering.

### **Detail views**

**triangleBrush DB1000F**extra brush (optional) rear view

**triangleBrush DB1000F**parcel service

**triangleBrush DB1000F** parcel service