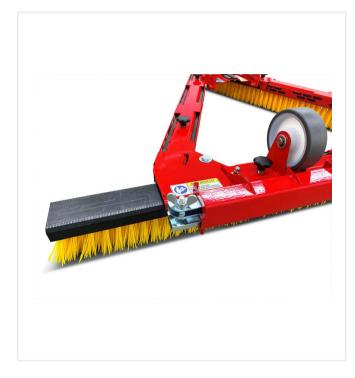

### **Detail views**

**triangleBrush DB1000F** crossbar left

crossbar left, pulled out

triangleBrush DB1000F

**triangleBrush DB1000F** extra brush (optional)