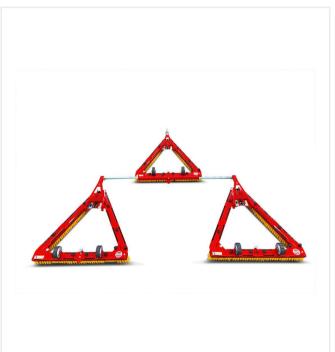

### Comfortable

Brushes with plastic bodies, can be changed without tools.

triangleBrush DB1000F - Trio

transport ride

Trio with 2 meter working width

crossbars retracted

### **Detail views**

**Trio with 2 meter working width**left turn, crossbars retracted

**Trio with 3 meter working width** crossbars pulled out

**Trio with 3 meter working width**left turn, crossbars pulled out