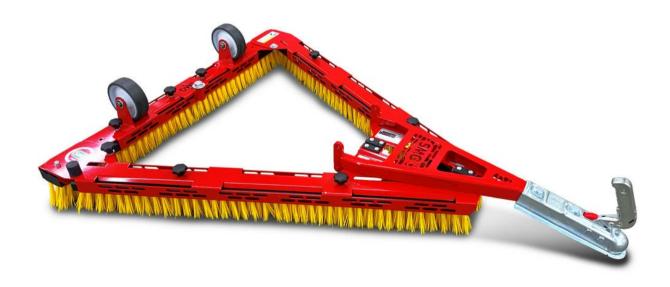

### Light, robust and foldable triangle brush for artificial turf.

The light, robust and foldable triangular broom with a weatherproof plastic body is designed for the efficient towing of synthetic turf. Handling is easy thanks to its drawbar with a hitch / bracket combination and two transport rollers.

### **Detail views**

triangleBrush DB1000F

**Space saving** 

Foldable for inexpensive shipping and spacesaving storage.

Handling

Transport rollers for easy maneuvering.