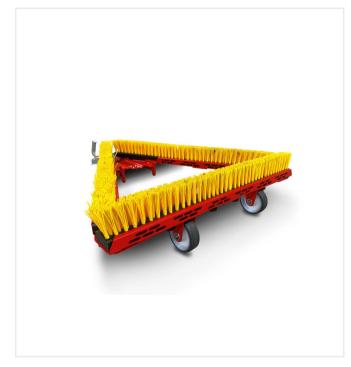

### Light, robust and foldable triangle brush for artificial turf.

The light, robust and foldable triangular broom with a weatherproof plastic body is designed for the efficient towing of synthetic turf. Handling is easy thanks to its drawbar with a hitch / bracket combination and two transport rollers.

### **Detail views**

triangleBrush DB1000F

**Space saving** 

Foldable for inexpensive shipping and spacesaving storage.

Handling

Transport rollers for easy maneuvering.