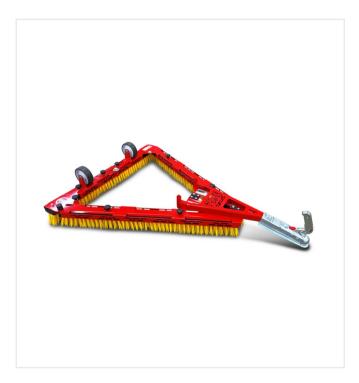

### **Detail views**

triangleBrush DB1000F

**Space saving** 

Foldable for inexpensive shipping and spacesaving storage.

Handling

Transport rollers for easy maneuvering.

#### **Detail views**