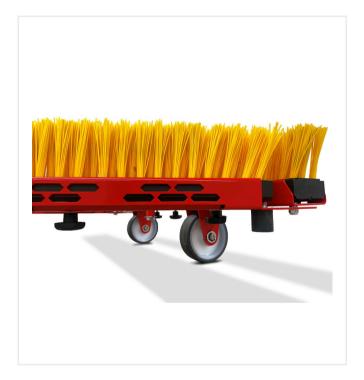

### **Detail views**

triangleBrush DB1000F

**Space saving** 

Foldable for inexpensive shipping and spacesaving storage.

Handling

Transport rollers for easy maneuvering.

### Comfortable

Brushes with plastic bodies, can be changed without tools.

triangleBrush DB1000F - Trio

transport ride

Trio with 2 meter working width

crossbars retracted