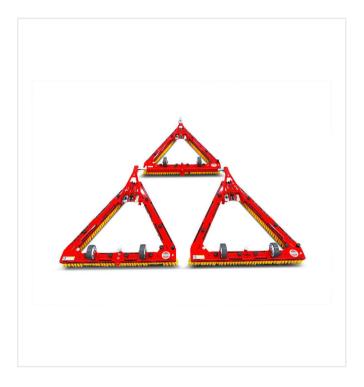

### Comfortable

Brushes with plastic bodies, can be changed without tools.

triangleBrush DB1000F - Trio

transport ride

Trio with 2 meter working width

crossbars retracted

### **Detail views**

**Trio with 2 meter working width**left turn, crossbars retracted

**Trio with 3 meter working width** crossbars pulled out

**Trio with 3 meter working width**left turn, crossbars pulled out