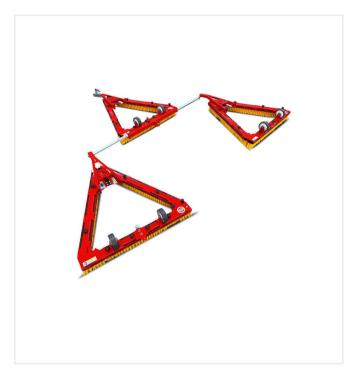

### **Detail views**

**Trio with 2 meter working width**left turn, crossbars retracted

**Trio with 3 meter working width** crossbars pulled out

**Trio with 3 meter working width**left turn, crossbars pulled out