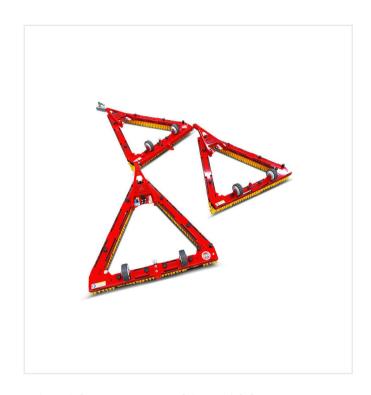

### **Detail views**

**Trio with 2 meter working width**left turn, crossbars retracted

**Trio with 3 meter working width** crossbars pulled out

**Trio with 3 meter working width**left turn, crossbars pulled out