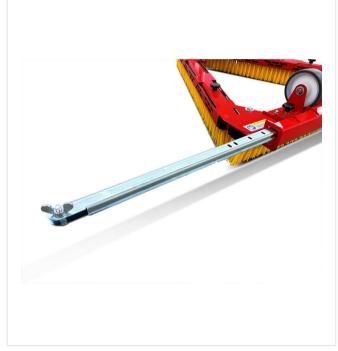

### **Detail views**

**triangleBrush DB1000F** crossbar left

crossbar left, pulled out

triangleBrush DB1000F

**triangleBrush DB1000F** extra brush (optional)