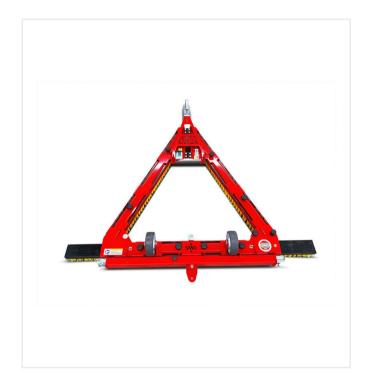

### Light, robust and foldable triangle brush for artificial turf.

The light, robust and foldable triangular broom with a weatherproof plastic body is designed for the efficient towing of synthetic turf. Handling is easy thanks to its drawbar with a hitch / bracket combination and two transport rollers.

### **Detail views**

triangleBrush DB1000F

**Space saving** 

Foldable for inexpensive shipping and spacesaving storage.

Handling

Transport rollers for easy maneuvering.