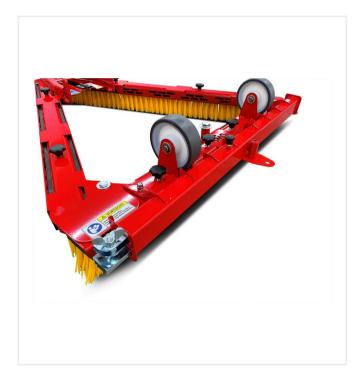

### Light, robust and foldable triangle brush for artificial turf.

The light, robust and foldable triangular broom with a weatherproof plastic body is designed for the efficient towing of synthetic turf. Handling is easy thanks to its drawbar with a hitch / bracket combination and two transport rollers.

### **Detail views**

triangleBrush DB1000F

**Space saving** 

Foldable for inexpensive shipping and spacesaving storage.

Handling

Transport rollers for easy maneuvering.