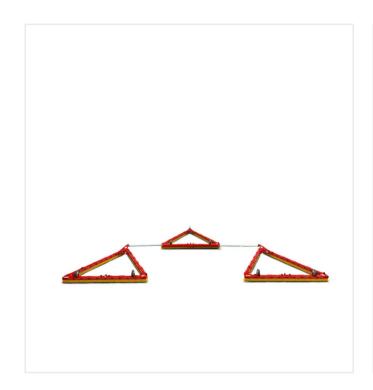

#### **Space saving**

Foldable for inexpensive shipping and spacesaving storage.