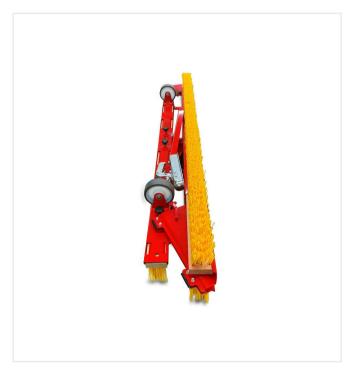

#### **Space saving**

Foldable for inexpensive shipping and spacesaving storage.

### **Detail views**

triangleBrush DB1600F - TRIO

transport ride

triangleBrush DB1600F - Trio

crossbars retracted

triangleBrush DB1600F - Trio

left turn, crossbars retracted

### **Detail views**

**triangleBrush DB1600F - Trio** crossbars pulled out

**triangleBrush DB1600F** crossbar left

**triangleBrush DB1600F** crossbar left, pulled out