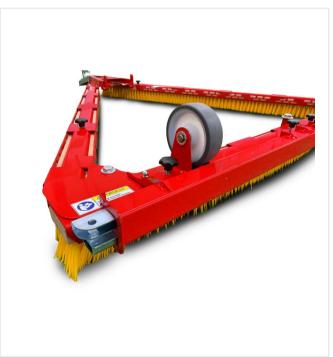

#### Light, robust and foldable triangle brush for artificial turf.

The light, robust and foldable triangular broom with a weatherproof plastic body is designed for the efficient towing of synthetic turf. Handling is easy thanks to its drawbar with a hitch / bracket combination and two transport rollers.

### **Detail views**

triangleBrush DB1600F - TRIO

transport ride

triangleBrush DB1600F - Trio

crossbars retracted

triangleBrush DB1600F - Trio

left turn, crossbars retracted