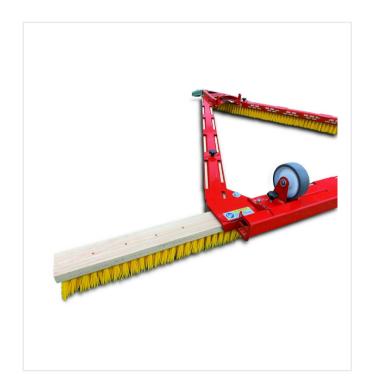

### **Detail views**

triangleBrush DB1600F - TRIO

transport ride

triangleBrush DB1600F - Trio

crossbars retracted

triangleBrush DB1600F - Trio

left turn, crossbars retracted

### **Detail views**

**triangleBrush DB1600F - Trio** crossbars pulled out

**triangleBrush DB1600F** crossbar left

**triangleBrush DB1600F** crossbar left, pulled out