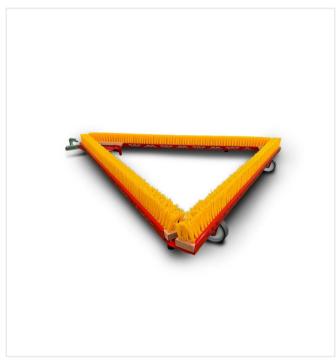

#### Light, robust and foldable triangle brush for artificial turf.

The light, robust and foldable triangular broom with a weatherproof plastic body is designed for the efficient towing of synthetic turf. Handling is easy thanks to its drawbar with a hitch / bracket combination and two transport rollers.

### **Technical information**

| Working width | 1,700 mm                     |
|---------------|------------------------------|
| Weight        | 33 kg                        |
| Dimensions    | L 1,998 x W 1,723 x H 365 mm |