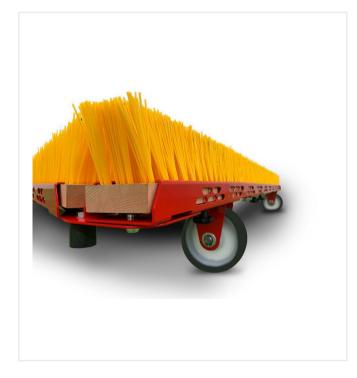

#### Comfortable

Brushes with plastic bodies, can be changed without tools.

### **Detail views**

**triangleBrush DB1600F** extra brush (optional)

**triangleBrush DB1600F**parcel service

**triangleBrush DB1600F** parcel service