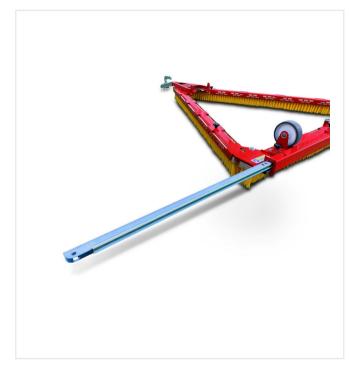

### **Detail views**

**triangleBrush DB1600F - Trio** crossbars pulled out

**triangleBrush DB1600F** crossbar left

**triangleBrush DB1600F** crossbar left, pulled out