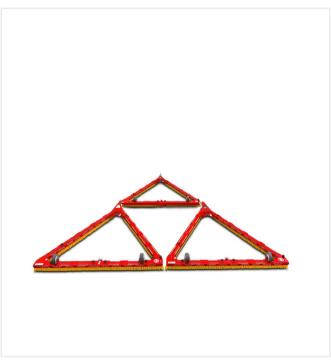

### **Detail views**

**triangleBrush DB1600F - Trio** crossbars pulled out

**triangleBrush DB1600F** crossbar left

**triangleBrush DB1600F** crossbar left, pulled out