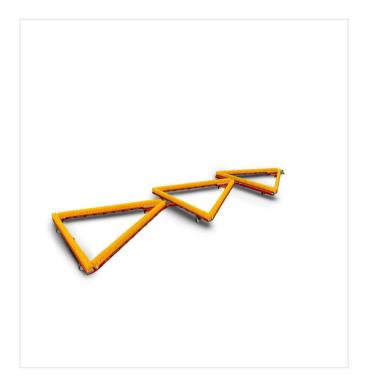

### **Detail views**

triangleBrush DB1600F - TRIO

transport ride

triangleBrush DB1600F - Trio

crossbars retracted

triangleBrush DB1600F - Trio

left turn, crossbars retracted