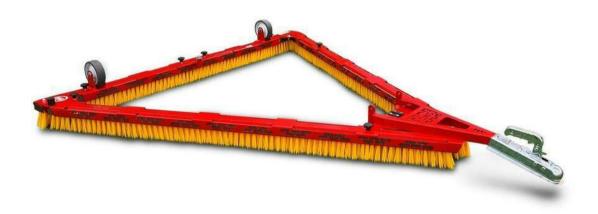

#### Light, robust and foldable triangle brush for artificial turf.

The light, robust and foldable triangular broom with a weatherproof plastic body is designed for the efficient towing of synthetic turf. Handling is easy thanks to its drawbar with a hitch / bracket combination and two transport rollers.

### Handling

Transport rollers for easy maneuvering.

#### Comfortable

Brushes with plastic bodies, can be changed without tools.