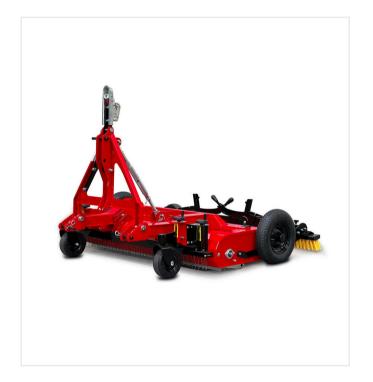

## **Detail views**

#### Optional

Three point hitch and draw bar combination for safe and easy transportation.