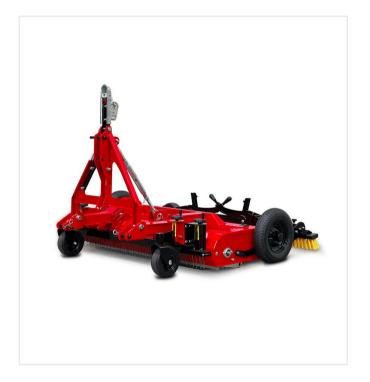

#### Optional

Three point hitch and draw bar combination for safe and easy transportation.

# Three point hitch and draw bar combination item no. 6210928

Three point hitch and draw bar combination for safe and easy transportation.