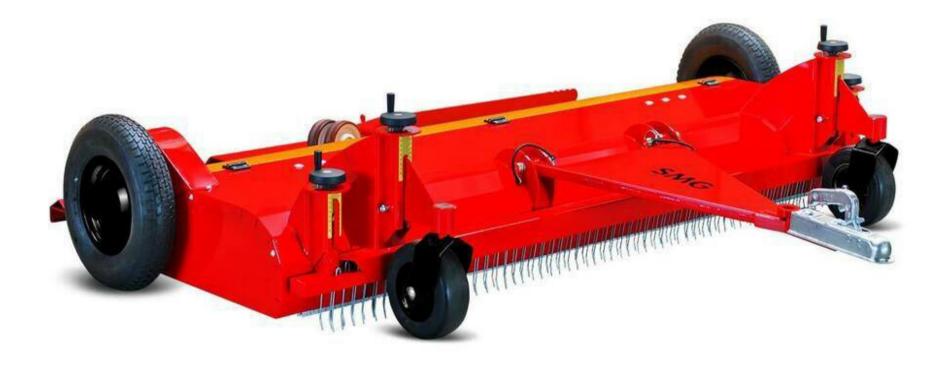

#### Ground driven, tow-behind device for the cleaning and care of artificial turf.

TurfCare TCA2000 maintains any kind of infilled and unfilled artificial turf systems. The wheel drive makes the equipment independent from any hydraulic or power shaft drives. Therefore the TurfCare can be pulled by various vehicles such as small compact tractors or quads.

The working depth can be precisely set and locked via two adjusting spindles.

The vibrating screen can be precisely adjusted with variable settings from 4 - 10 mm depending on the degree of pollution and the grid size of the infilling material.

For the pass of narrow doorways the two transport rollers can be fold out and the tow bar can be raised up.

For safe and comfortable road transport, the TCA2000 can also be retrofitted with a unique three-point hitch (optional). Toll-free changeable from 3-point to drawbar.