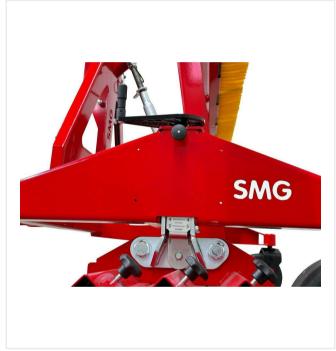

### Strong

Linkage for the use with three point hitch.

### Ingenious

Three point hitch and draw bar combination for safe and easy transportation.