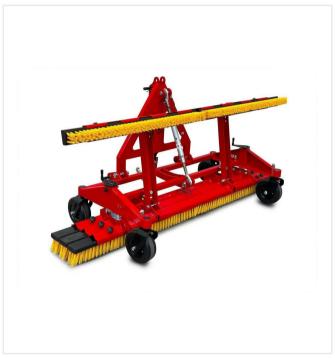

### Tow-behind device for loosening and brushing of artificial turf.

The TurfTuner is used for loosening of infilled artificial turf and to straighten the fibres. It is equipped with a unique 3-point rear-mount type accessory which can also be used as a tow bar. This variable 2-in-1 tow-behind hitch enables the use with all commercially available utility tractors, ride-on tractors, golf cards, quads etc.

The 4 low-maintenance solid rubber wheels ensure minimal surface pressure and can be rotated by 360°. This prevents harmful friction on the artificial turf when cornering while operating with the 3-point. When operating with the drawbar, the rear wheels are fixed and thus prevent the attachment from side motion.

The trailing drag brush is floating and ensures an optimal surface finish. A loop on the drag brush allows a magnetic strip to be attached.