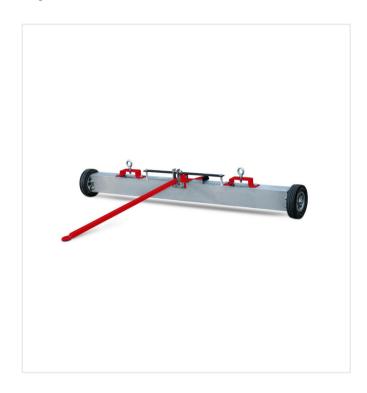

### Magnet bar ML1500

item no. 6220297

Magnet bar ML1500 for artificial turf maintenance.