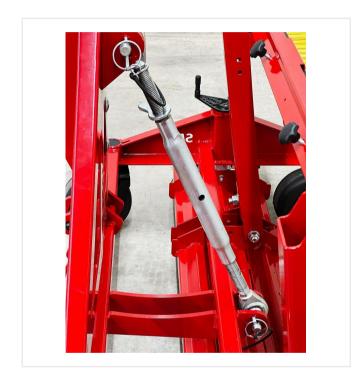

m to up to 3,000 mm.

The 4 low-maintenance solid rubber wheels ensure minimal surface pressure and can be rotated by 360°. This prevents harmful friction on the artificial turf when cornering while operating with the 3-point. When operating with the drawbar, the rear wheels are fixed and thus prevent the attachment from side motion.

The trailing drag brush is floating and ensures an optimal surface finish. A loop on the drag brush allows a magnetic strip to be attached.

### **Detail views**







**TurfTuner TT2000** 

#### Versatile

Optional rows of brushes available. Up to 3.0 meters working width at only 90 cm clearance width.

### Gently

6 rows of steel tines, working width precisely adjustable for gently and efficiently loosening of the infilling material.

## **Detail views**







### Strong

Linkage for the use with three point hitch.

#### **Precision**

Spindles with locking mechanism and dial.

#### **SMG-OMEGA**

Drag brush and steel tines quick change system.

## **Detail views**





### Ingenious

Three point hitch and draw bar combination for safe and easy transportation.

### **Optional rows of brushes**

For individual requirements and maintenance steps.

# **Options/Attachments**





### Magnet bar ML1500

item no. 6220297

Magnet bar ML1500 for artificial turf maintenance.

### **Optional rows of brushes**

item no. 6234985

Brushes for individual requirements and maintenance steps.

## **Technical information**

| Working width | 2,000 up to 3,000 mm         |
|---------------|------------------------------|
| Weight        | 139 kg