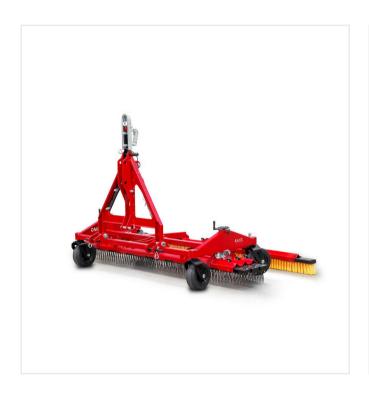

### Tow-behind device for loosening and brushing of artificial turf.

The TurfTuner is used for loosening of infilled artificial turf and to straighten the fibres. It is equipped with a unique 3-point rear-mount type accessory which can also be used as a tow bar. This variable 2-in-1 tow-behind hitch enables the use with all commercially available utility tractors, ride-on tractors, golf cards, quads etc.

The 2 ball-bearing adjusting spindles with scales enable precise setting and locking of the working depth. The innovative SMG-OMEGA is a quickchange system for changing the rows of tines without tools and for changing to optional rows of brushes. Rows of tines and rows of brushes can be combined in any way, so the TurfTunerTT2000 can be adapted to individual requirements and maintenance steps.

The 4 low-maintenance solid rubber wheels ensure minimal surface pressure and can be rotated by 360°. This prevents harmful friction on the artificial turf when cornering while operating with the 3-point. When operating with the drawbar, the rear wheels are fixed and thus prevent the attachment from side motion.

The trailing drag brush is floating and ensures an optimal surface finish. A loop on the drag brush allows a magnetic strip to be attached.

### Strong

Linkage for the use with three point hitch.

### Ingenious

Three point hitch and draw bar combination for safe and easy transportation.