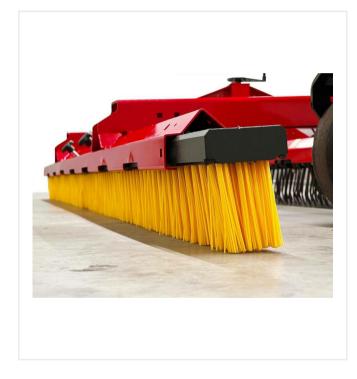

### **Optional rows of brushes**

For individual requirements and maintenance steps.

### **Optional rows of brushes**

item no. 6234985

Brushes for individual requirements and maintenance steps.

The plastic bodies of the brush rows are more stable and durable than commercially available brush rows with wooden bodies. Together with the SMG-OMEGA, they enable a standard working width from 2,000 mm to up to 3,000 mm.