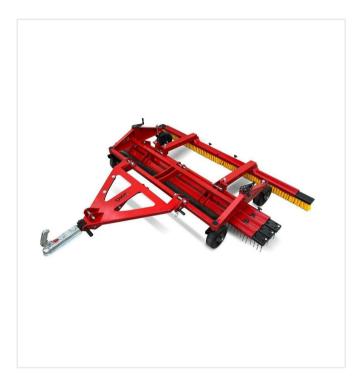

### Tow-behind device for loosening and brushing of artificial turf.

The TurfTuner is used for loosening of infilled artificial turf and to straighten the fibres. It is equipped with a unique 3-point rear-mount type accessory which can also be used as a tow bar. This variable 2-in-1 tow-behind hitch enables the use with all commercially available utility tractors, ride-on tractors, golf cards, quads etc.

The 2 ball-bearing adjusting spindles with scales enable precise setting and locking of the working depth. The innovative SMG-OMEGA is a quickchange system for changing the rows of tines without tools and for changing to optional rows of brushes. Rows of tines and rows of brushes can be combined in any way, so the TurfTunerTT2000 can be adapted to individual requirements and maintenance steps.

The plastic bodies of the brush rows are more stable and durable than commercially available brush rows with wooden bodies. Together with the SMG-OMEGA, they enable a standard working width from 2,000 mm to up to 3,000 mm.

The 4 low-maintenance solid rubber wheels ensure minimal surface pressure and can be rotated by 360°. This prevents harmful friction on the artificial turf when cornering while operating with the 3-point. When operating with the drawbar, the rear wheels are fixed and thus prevent the attachment from side motion.

The trailing drag brush is floating and ensures an optimal surface finish. A loop on the drag brush allows a magnetic strip to be attached.