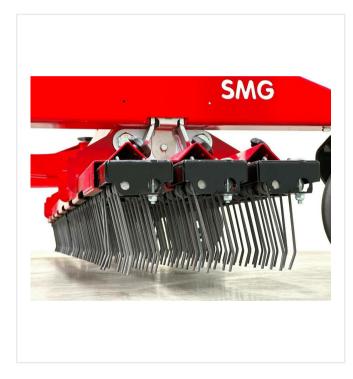

### Gently

6 rows of steel tines, working width precisely adjustable for gently and efficiently loosening of the infilling material.