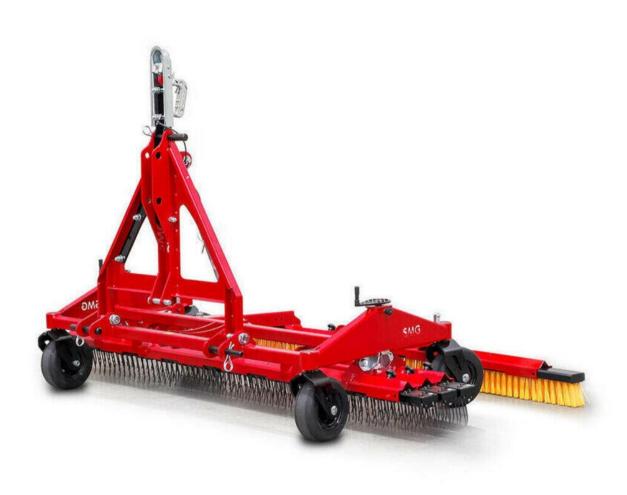

### Tow-behind device for loosening and brushing of artificial turf.

The TurfTuner is used for loosening of infilled artificial turf and to straighten the fibres. It is equipped with a unique 3-point rear-mount type accessory which can also be used as a tow bar. This variable 2-in-1 tow-behind hitch enables the use with all commercially available utility tractors, ride-on tractors, golf cards, quads etc.

The 2 ball-bearing adjusting spindles with scales enable precise setting and locking of the working depth. The innovative SMG-OMEGA is a quickchange system for changing the rows of tines without tools and for changing to optional rows of brushes. Rows of tines and rows of brushes can be combined in any way, so the TurfTunerTT2000 can be adapted to individual requirements and maintenance steps.

The plastic bodies of the brush rows are more stable and durable than commercially available brush rows with wooden bodies. Together with the SMG-OMEGA, they enable a standard working width from 2,000 mm to up to 3,000 mm.

The 4 low-maintenance solid rubber wheels ensure minimal surface pressure and can be rotated by 360°. This prevents harmful friction on the artificial turf when cornering while operating with the 3-point. When operating with the drawbar, the rear wheels are fixed and thus prevent the attachment from side motion.

The trailing drag brush is floating and ensures an optimal surface finish. A loop on the drag brush allows a magnetic strip to be attached.