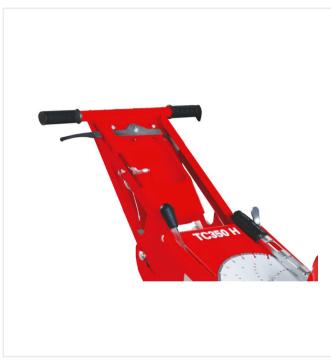

#### **Detail views**

**TurfCutter TC350H** 

Hydraulic infinitely variable gearing

Sword, saw blade and 180° swiveling guidechain