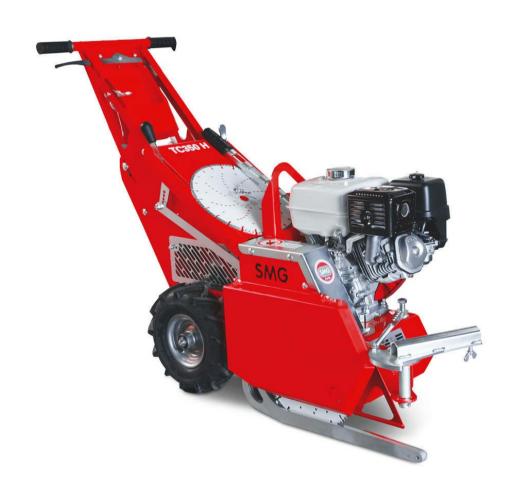

#### Self-propelled, walk-behind cutting machine for artificial turf.

TurfCutter TC350H cuts artificial turf with or without infilling material during the removal process. It is equipped with a sword, penetrating the turf in a selected height and guides it to the motor driven saw cutting the turf. The motorized saw blade then cuts the artificial turf. The guide chain supports a straight cut. The TC350H has a hydraulic gearing for forward and reverse travel, which enables infinitely variable speed up to 80 m/min.

#### **Detail views**

**TurfCutter TC350H** 

Hydraulic infinitely variable gearing

Sword, saw blade and 180° swiveling guidechain

### **Technical information**

| Drive          | 1-cylinder petrol engine / 6 kW (8,2 HP)       |
|----------------|------------------------------------------------|
| Traction drive | hydraulic, infinitely variable forward/reverse |
| Feed           | up to 80 m/min                                 |
| Saw blade      | 350 mm                                         |
| Weight         | 152 kg                                         |
| Dimensions     | L 1,600 x W 600 x H 1,200 mm                   |