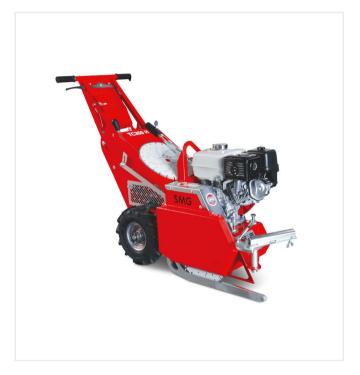

#### Self-propelled, walk-behind cutting machine for artificial turf.

TurfCutter TC350H cuts artificial turf with or without infilling material during the removal process. It is equipped with a sword, penetrating the turf in a selected height and guides it to the motor driven saw cutting the turf. The motorized saw blade then cuts the artificial turf. The guide chain supports a straight cut. The TC350H has a hydraulic gearing for forward and reverse travel, which enables infinitely variable speed up to 80 m/min.

#### **Detail views**

**TurfCutter TC350H** 

Hydraulic infinitely variable gearing

Sword, saw blade and 180° swiveling guidechain