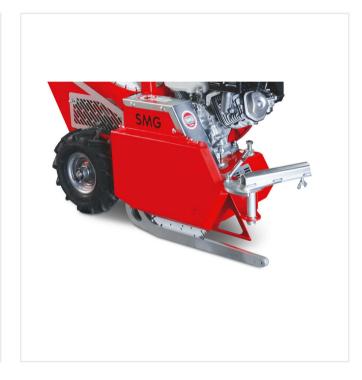

#### **Detail views**

**TurfCutter TC350H** 

Hydraulic infinitely variable gearing

Sword, saw blade and 180° swiveling guidechain