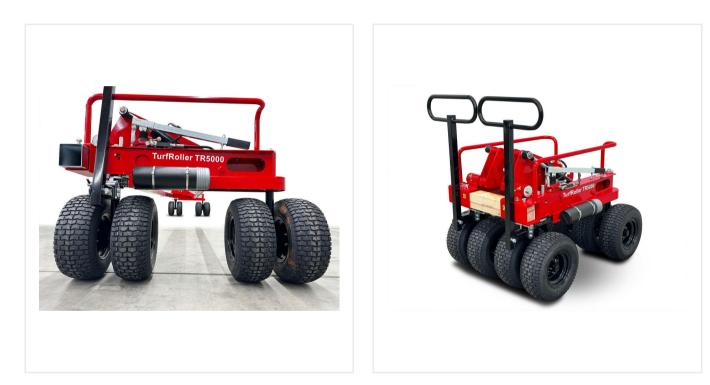

### **Detail views**

#### Nimbly

8 turf tires for minimum surface pressure.

#### Compact

Extremly compact transport dimensions.