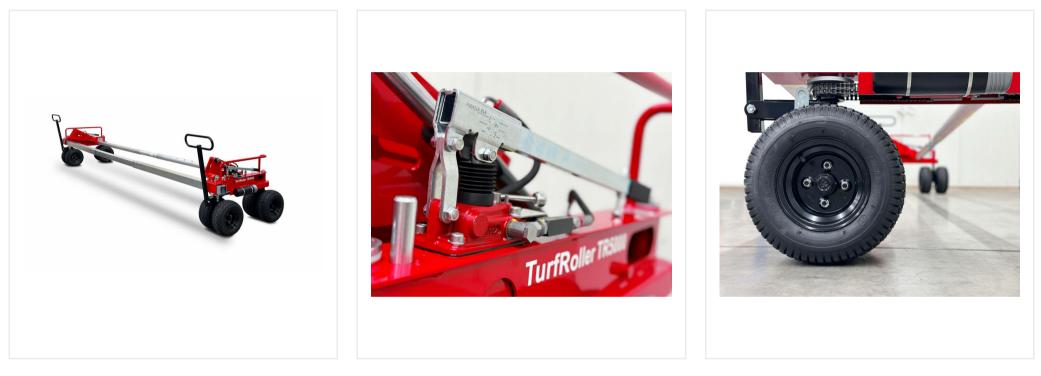

### **Detail views**

**TurfRoller TR5000** 

#### Powerfull

Hydraulic pump, lifting capacity up to 1.500 kg.

### Manoeuvrable

Unique steering system for front - and rear axles.