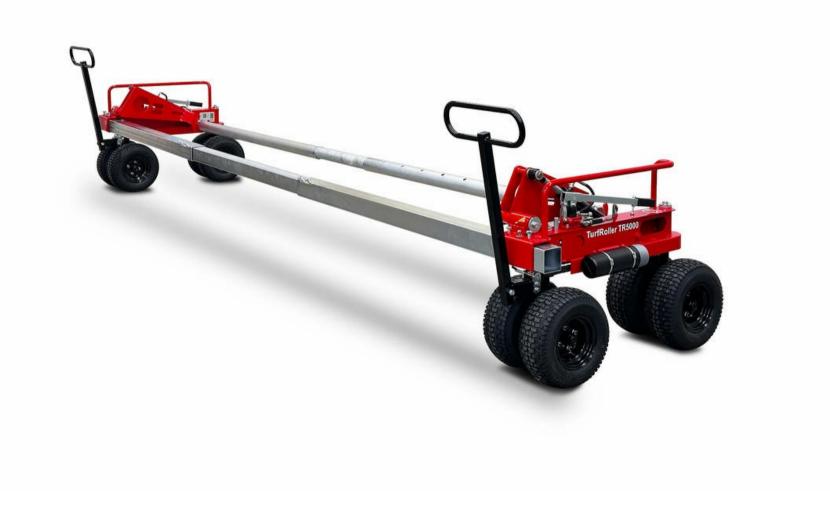

#### Cart with hydraulic lifter for the transport and rolling out of artificial turf.

By using the TurfRoller TR5000 for laying of artificial turf the user will benefit from a considerably reduced workload because this device makes the transport and laying of turf rolls very easy.

Traditionally, artificial turf track installation is characterized as labour-intensive, and energy- and time-consuming. In contrast, the reasonable construction of the TurfRoller TR5000 allows a precise positioning and rolling out of a turf roll making a subsequent adjustment nearly unnecessary.

The TurfRoller TR5000 is able to easily lay artificial turf rolls of up to 5 m wide. TurfRoller TR5000 consists of two carts. Each cart is equipped with two steerable double pneumatic tires being steered by a drawbar.

The minimal surface pressure on the subbase is guaranteed and thus the transport on unbounded elastic layers is an effortless business.

With this clever steering mechanism, TR5000 is variable and precise to manoeuvre in all directions.